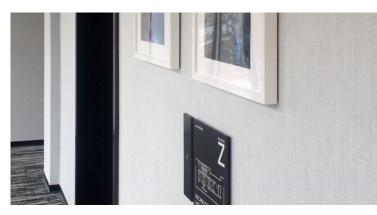

# 

WHITE/SILVER, Ikat. Ballston Point, Arlington, VA.

An integrated moisture barrier. BioFelt, our composite backing system, provides cushioning underfoot and waterproof protection from spills and stains, making it easier to clean and quicker to dry.