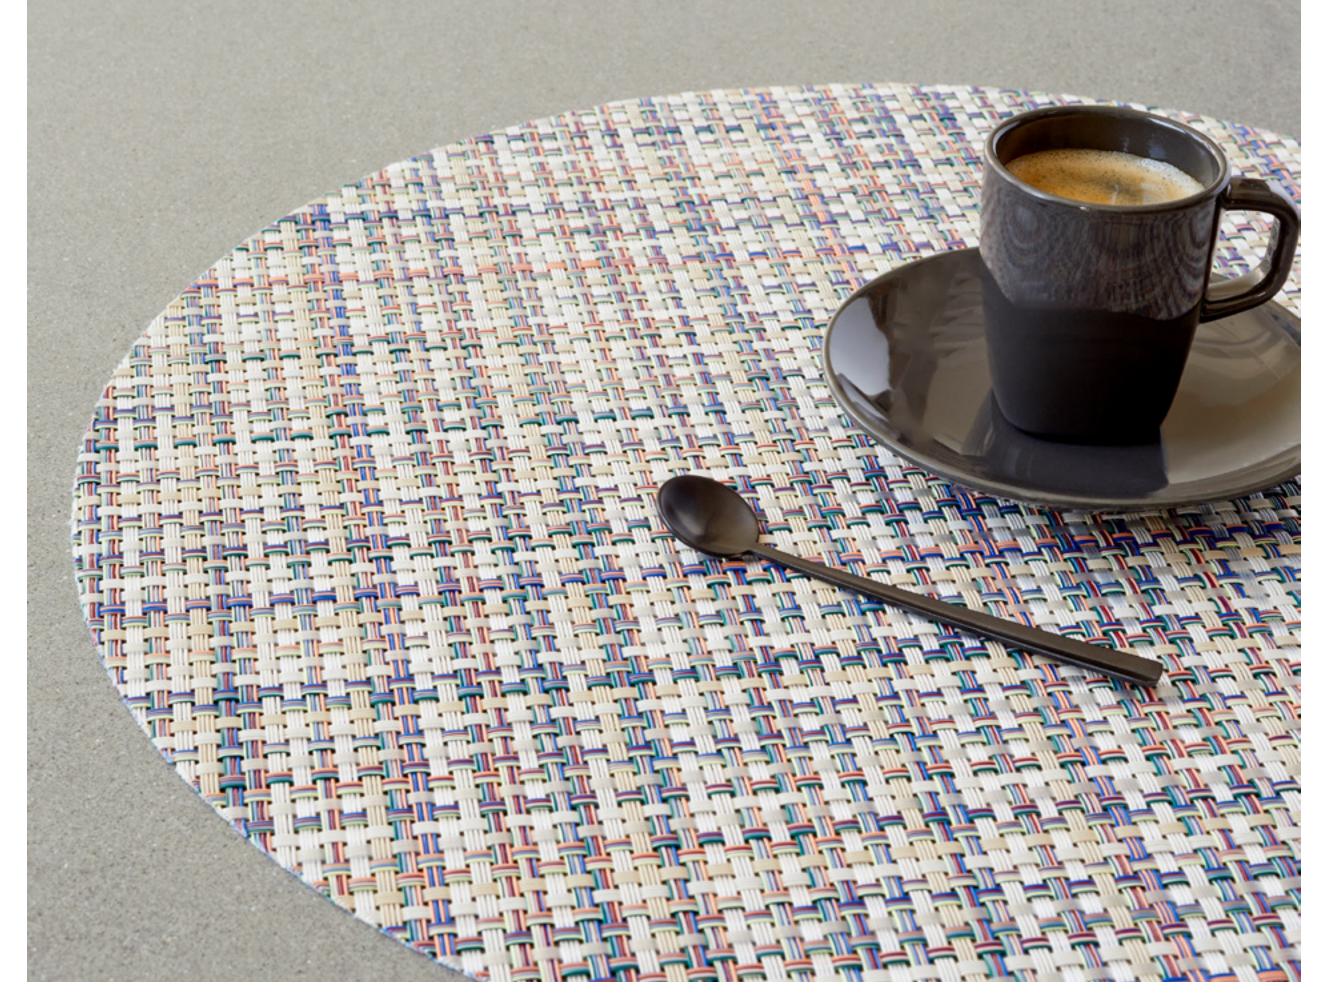

SAND

WARP, SAND

Our design team developed Warp to have an especially large scale, ensuring that each placemat is unique.

New signatures. Rooted in the oldest and simplest of weaving constructions, Basketweave continues to be a vital means for expressing our unique chromatic point of view. The Spring/Summer collection introduces two nuanced color combinations. Bon Bon combines vibrantly hued yarns with versatile neutrals, while Teak celebrates the natural beauty and distinctive goldenbrown tones of its namesake hardwood.