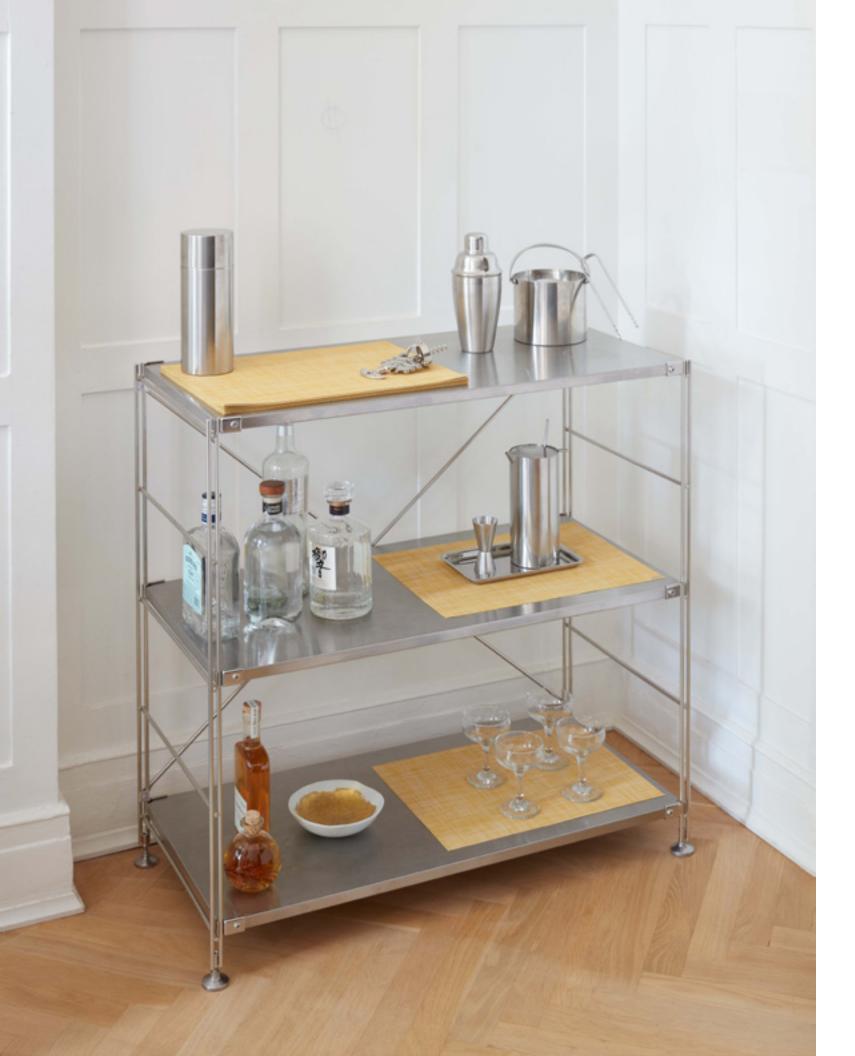

placemat is unique.





New signatures. Rooted in the oldest and simplest of weaving constructions, Basketweave continues to be a vital means for expressing our unique chromatic point of view. The Spring/Summer collection introduces two nuanced color combinations. Bon Bon combines vibrantly hued yarns with versatile neutrals, while Teak celebrates the natural beauty and distinctive goldenbrown tones of its namesake hardwood.



BON BON

TEAK



BASKETWEAVE, BON BON



BASKETWEAVE, TEAK







BASKETWEAVE, TEAK





Golden hour. Mini Basketweave is our signature
Basketweave in half time. Instead of four yarns
over four, Mini Basketweave is two yarns over two,
resulting in a quieter, less textural surface. Spring
marks the debut of Ochre, spanning tones of sun,
honey, and earth.



OCHRE





MINI BASKETWEAVE, OCHRE



MINI BASKETWEAVE, OCHRE







Stripes within stripes. A dynamic balance of bold hues, rich texture, and graphic precision, Ribbon Stripe traces bands of color with fine lines. Harmonized by neutral hues, this vibrant design offers a new way to incorporate brights into a broad range of spaces and styles.





BON BON

LIMELIGHT



RIBBON STRIPE SHAG, LIMELIGHT



#### **NEW COLORS**

# Solid Shag





In living color. Once reserved for dark neutrals,
Solid Shag mats highlight the irresistible texture created
by tufted loops of our TerraStrand yarns. Five new
hues allow this staple style to make a statement with
color, indoors or out.





SOLID SHAG, INDIGO





The Spring/Summer collection's Shag mats were developed with sustainability in mind.
All make use