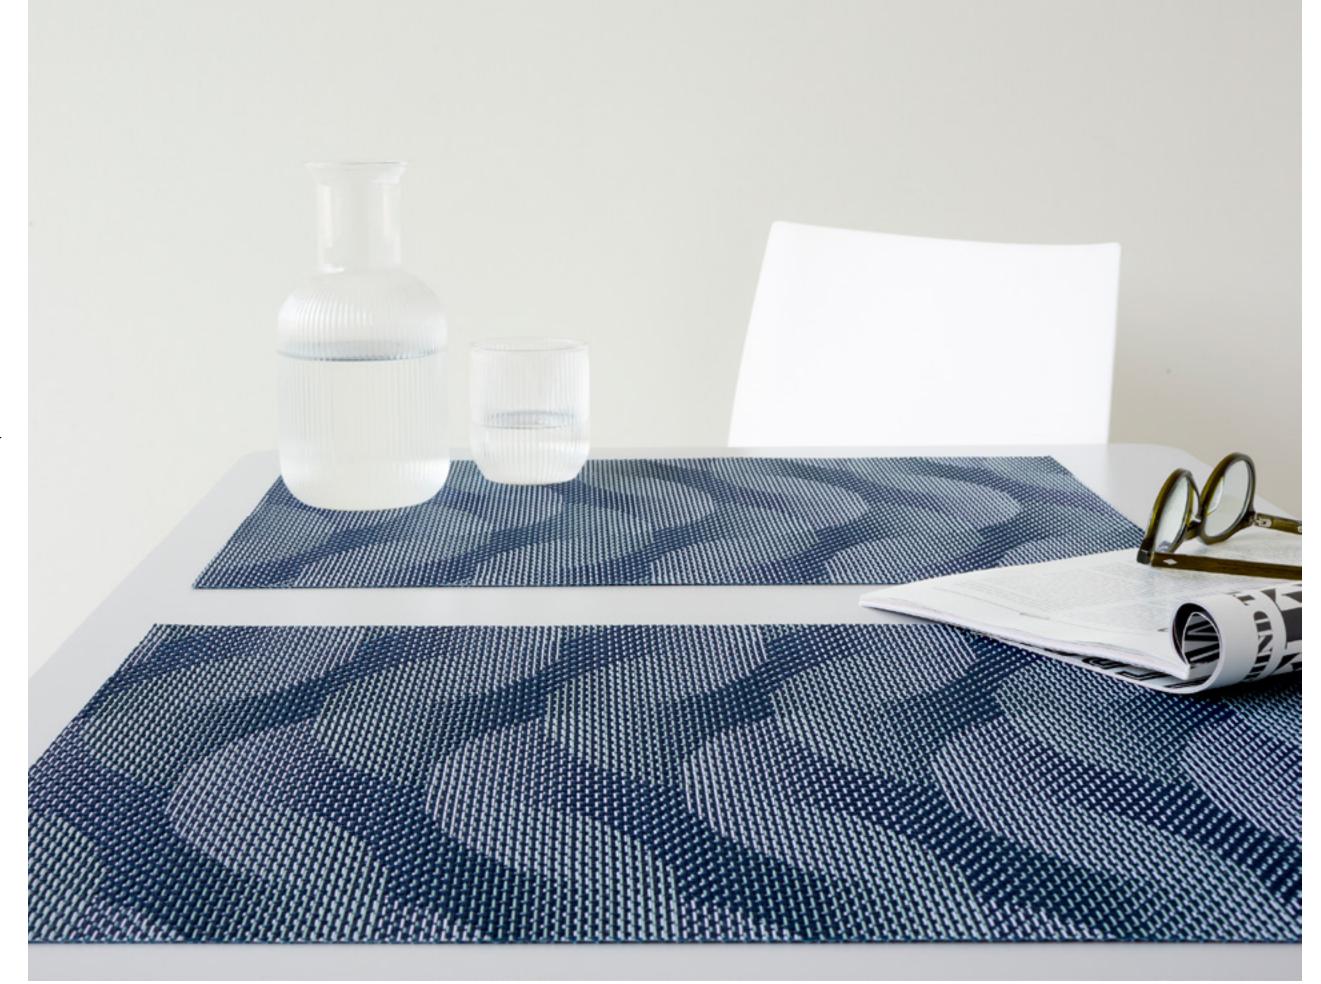

MINT IN

SESAME

PEPPER, INDIGO

Pepper offers two distinct looks in each placemat.
On the flip side, the woven flecks are elongated into broken stripes.

PEPPER, INDIGO

PEPPER, SESAME

With a twist. A gradation of weaves creates the soft-edged shapes of Arc. Rows of layered crescents intersect and align to form a dynamic pattern of connected curves and rich texture.

SESAME

INDIGO

AZALEA

ARC, SESAME

When Arc placemats are flipped over, a different color comes to the fore, offering two distinct looks in one.

ARC, INDIGO

ARC, INDIGO

ARC, AZALEA