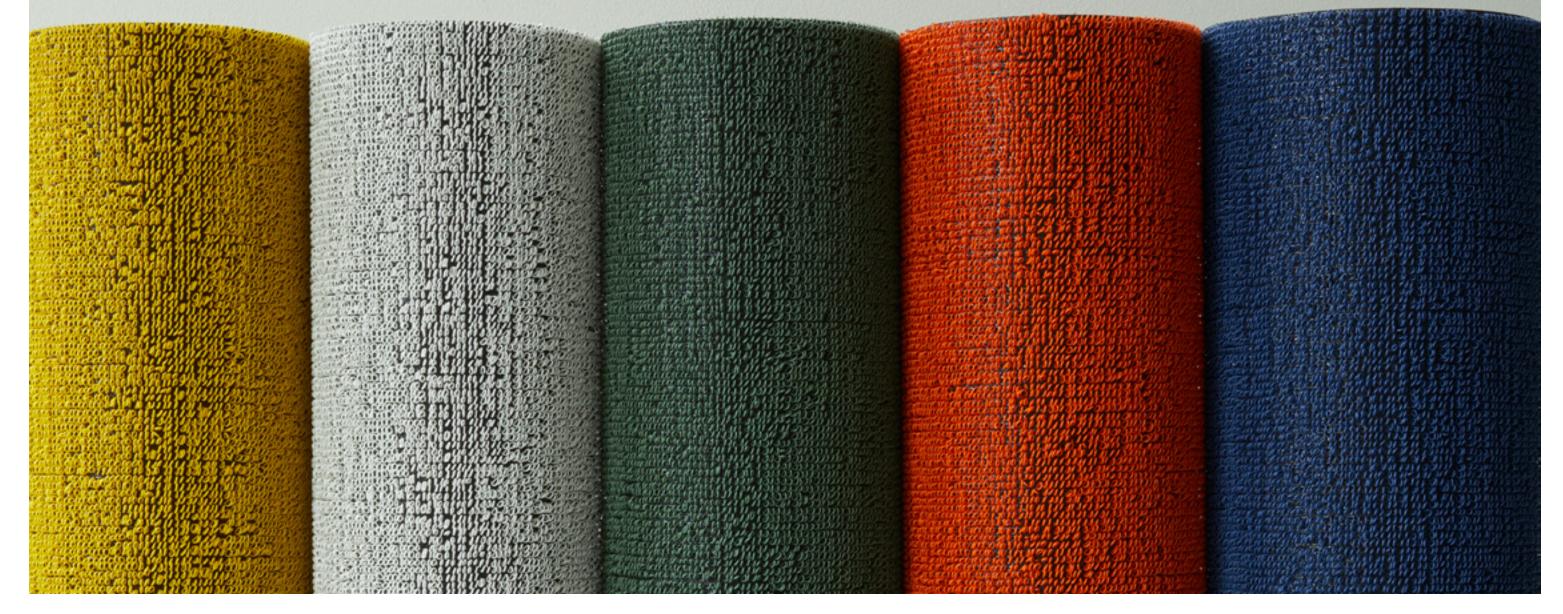

# Solid Shag

In living color. Once reserved for dark neutrals,
Solid Shag mats highlight the irresistible texture created
by tufted loops of our TerraStrand yarns. Five new
hues allow this staple style to make a statement with
color, indoors or out.

SOLID SHAG, INDIGO

The Spring/Summer collection's Shag mats were developed with sustainability in mind.
All make use of surplus yarns rather than requiring the creation of new yarns.

SOLID SHAG, CACTUS

SOLID SHAG, SNOW