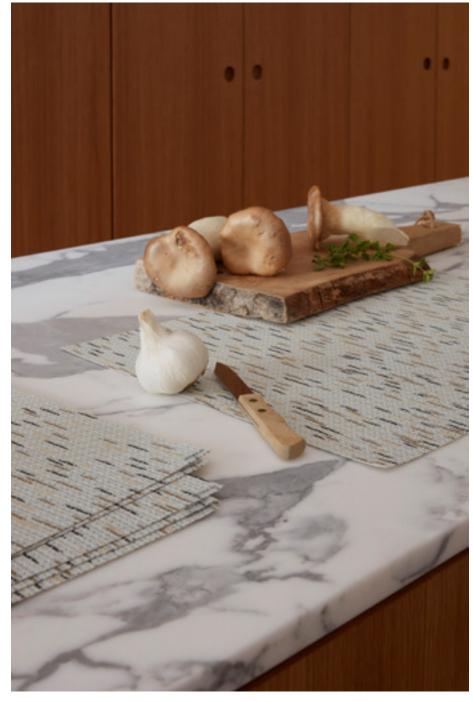

MINT IN

SESAME

PEPPER, INDIGO

Pepper offers two distinct looks in each placemat.
On the flip side, the woven flecks are elongated into broken stripes.

PEPPER, INDIGO

PEPPER, SESAME

With a twist. A gradation of weaves creates the soft-edged shapes of Arc. Rows of layered crescents intersect and align to form a dynamic pattern of connected curves and rich texture.