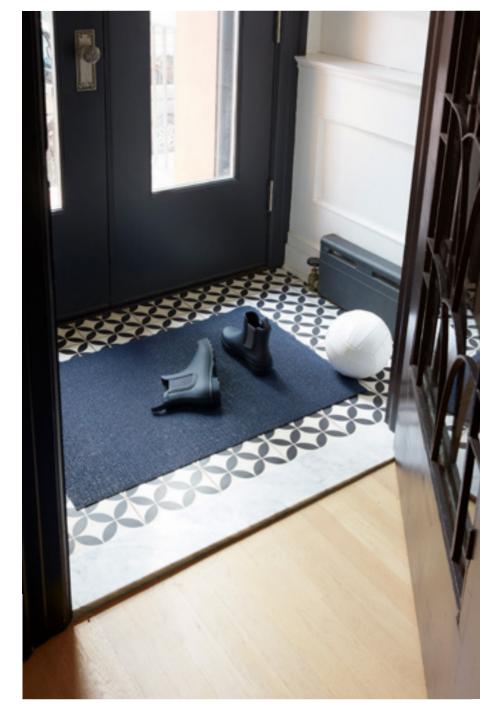

# Solid Shag

In living color. Once reserved for dark neutrals,
Solid Shag mats highlight the irresistible texture created
by tufted loops of our TerraStrand yarns. Five new
hues allow this staple style to make a statement with
color, indoors or out.

SOLID SHAG, INDIGO

The Spring/Summer collection's Shag mats were developed with sustainability in mind.
All make use of surplus yarns rather than requiring the creation of new yarns.

SOLID SHAG, CACTUS

SOLID SHAG, SNOW