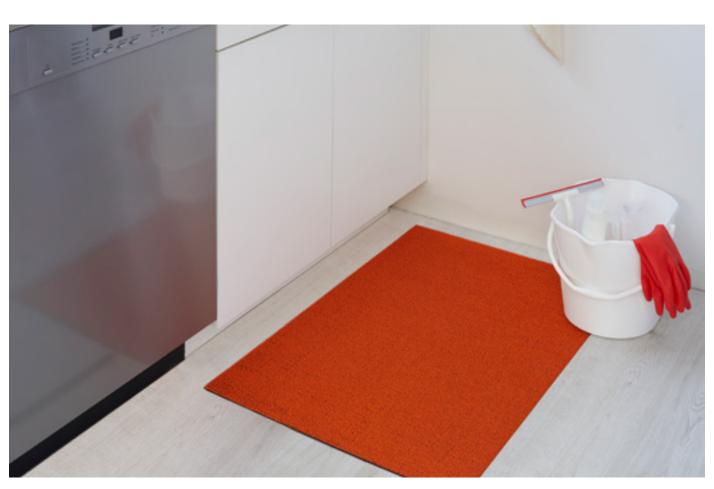

# Solid Shag

In living color. Once reserved for dark neutrals,
Solid Shag mats highlight the irresistible texture created
by tufted loops of our TerraStrand yarns. Five new
hues allow this staple style to make a statement with
color, indoors or out.

SOLID SHAG, INDIGO

The Spring/Summer collection's Shag mats were developed with sustainability in mind.
All make use of surplus yarns rather than requiring the creation of new yarns.

SOLID SHAG, CACTUS

SOLID SHAG, SNOW