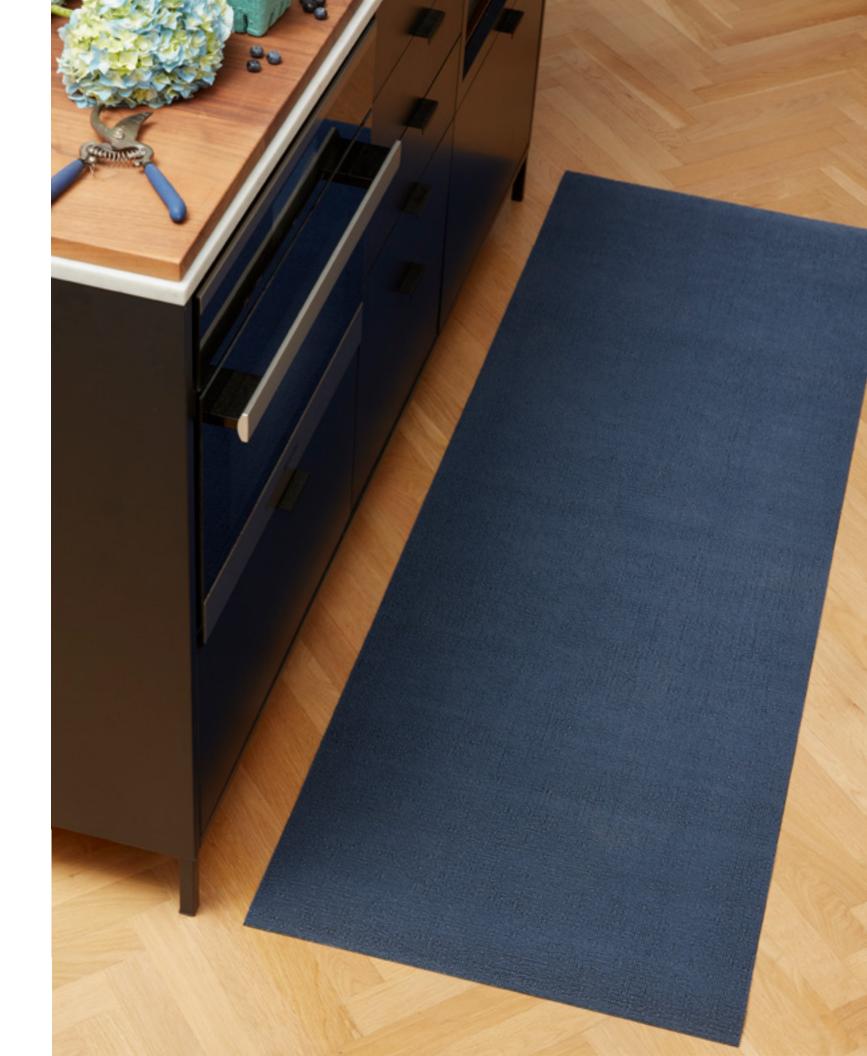

MADDER

SESAME

INDIGO

MINT

BOTANIC, MADDER

BOTANIC, MADDER

BOTANIC, SESAME

BOTANIC, SESAME

BOTANIC, INDIGO

BOTANIC, MINT

BOTANIC, MINT | MINI BASKETWEAVE, OCHRE | PEPPER, MINT

A well-seasoned weave. Inspired by marled knitwear, Pepper is an especially textural design that incorporates multiple hues. It was developed through an iterative process in our New York studio, where a series of handlooms ultimately yielded a harmonious balance of subtle pattern, versatile color combinations, and a uniquely tactile quality.