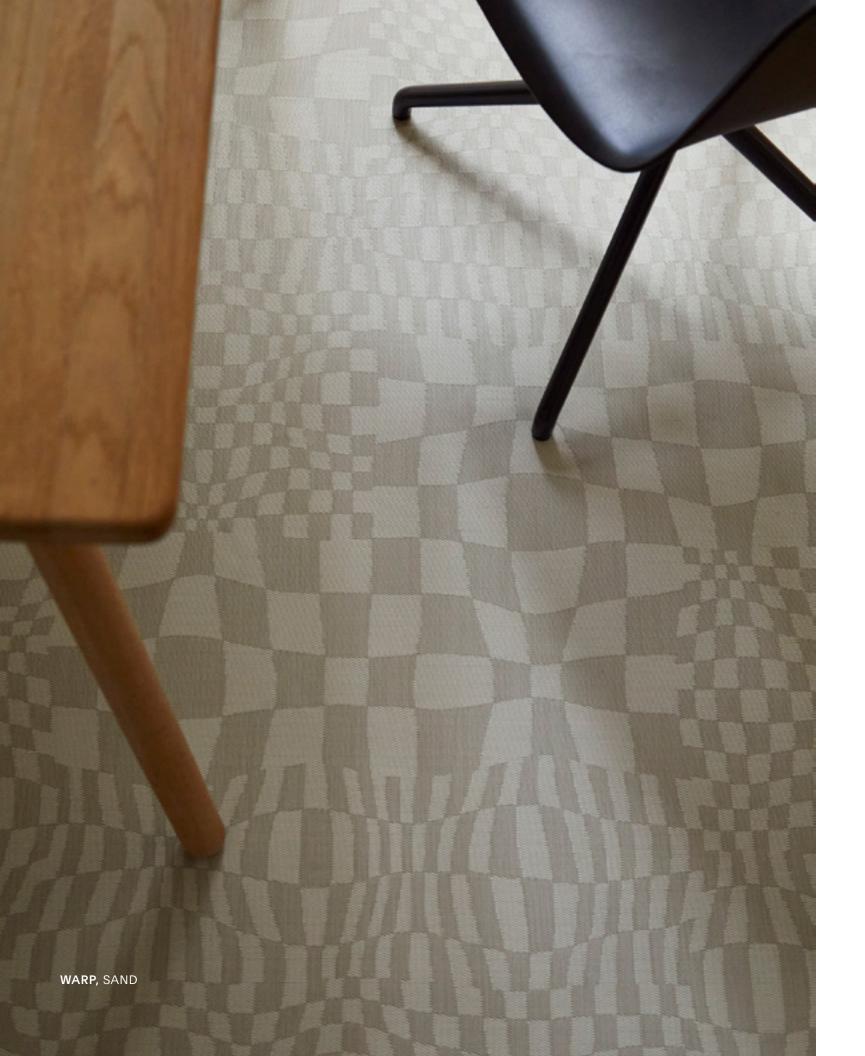

Optical allusions. The geometry, symmetry, and contrast of a checkboard pattern are playfully softened in Warp. Squares break free of the grid, stretching and bending to form rows of undulating organic lines in natural tones.

SAND

WARP, SAND

Our design team developed Warp to have an especially large scale, ensuring that each placemat is unique.

New signatures. Rooted in the oldest and simplest of weaving constructions, Basketweave continues to be a vital means for expressing our unique chromatic point of view. The Spring/Summer collection introduces two nuanced color combinations. Bon Bon combines vibrantly hued yarns with versatile neutrals, while Teak celebrates the natural beauty and distinctive goldenbrown tones of its namesake hardwood.