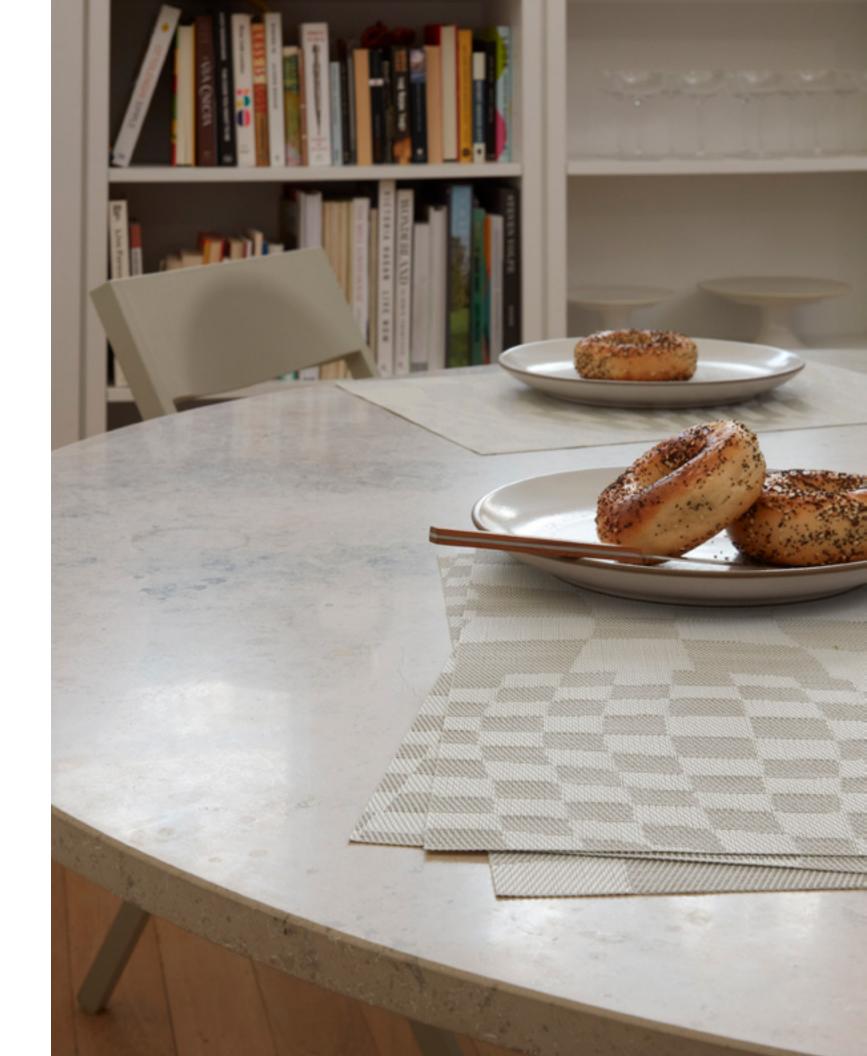

Optical allusions. The geometry, symmetry, and contrast of a checkboard pattern are playfully softened in Warp. Squares break free of the grid, stretching and bending to form rows of undulating organic lines in natural tones.

SAND

WARP, SAND

Our design team developed Warp to have an especially large scale, ensuring that each placemat is unique.

New signatures. Rooted in the oldest and simplest of weaving constructions, Basketweave continues to be a vital means for expressing our unique chromatic point of view. The Spring/Summer collection introduces two nuanced color combinations. Bon Bon combines vibrantly hued yarns with versatile neutrals, while Teak celebrates the natural beauty and distinctive goldenbrown tones of its namesake hardwood.