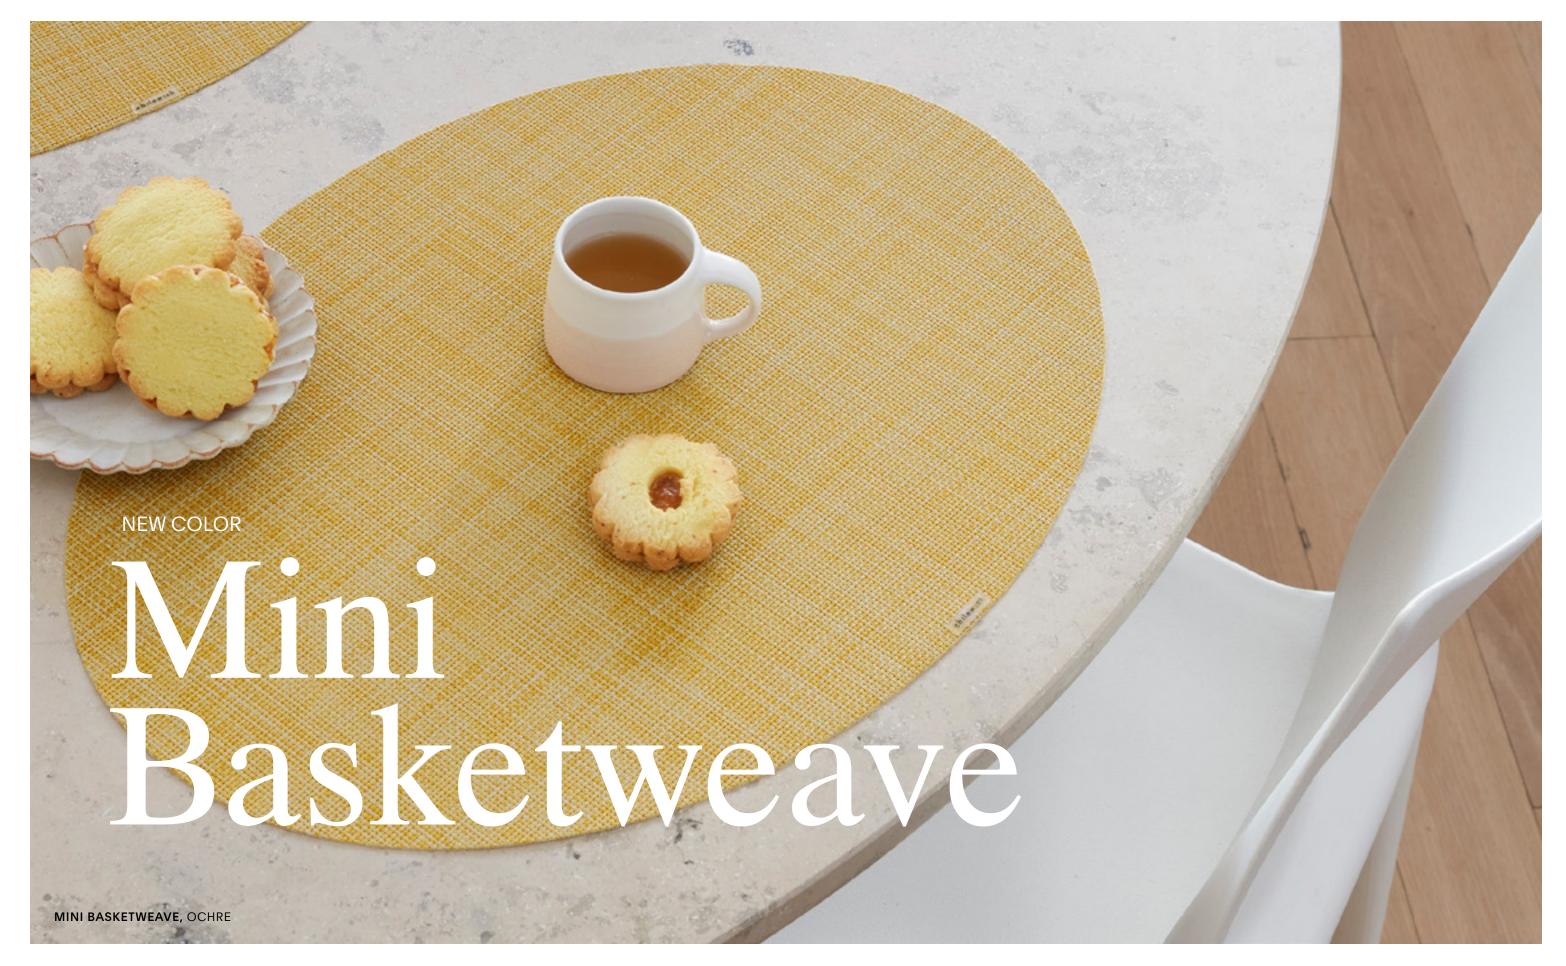

BON BON

TEAK

BASKETWEAVE, BON BON

BASKETWEAVE, TEAK

BASKETWEAVE, TEAK

Golden hour. Mini Basketweave is our signature
Basketweave in half time. Instead of four yarns
over four, Mini Basketweave is two yarns over two,
resulting in a quieter, less textural surface. Spring
marks the debut of Ochre, spanning tones of sun,
honey, and earth.

OCHRE

MINI BASKETWEAVE, OCHRE

MINI BASKETWEAVE, OCHRE

Stripes within stripes. A dynamic balance of bold hues, rich texture, and graphic precision, Ribbon Stripe traces bands of color with fine lines. Harmonized by neutral hues, this vibrant design offers a new way to incorporate brights into a broad range of spaces and styles.