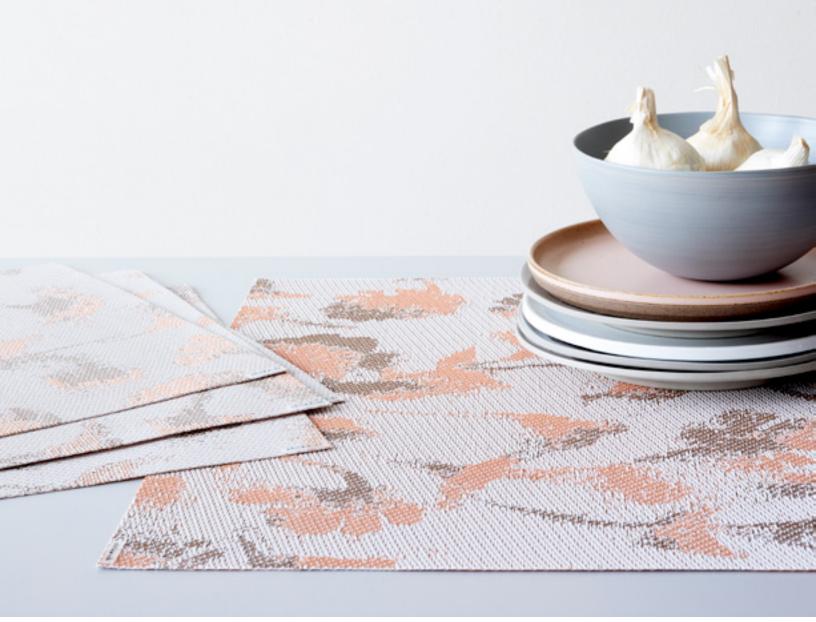

MADDER

SESAME

INDIGO

MINT

BOTANIC, MADDER

BOTANIC, MADDER

BOTANIC, SESAME

BOTANIC, SESAME

BOTANIC, INDIGO

BOTANIC, MINT

BOTANIC, MINT | MINI BASKETWEAVE, OCHRE | PEPPER, MINT

A well-seasoned weave. Inspired by marled knitwear, Pepper is an especially textural design that incorporates multiple hues. It was developed through an iterative process in our New York studio, where a series of handlooms ultimately yielded a harmonious balance of subtle pattern, versatile color combinations, and a uniquely tactile quality.