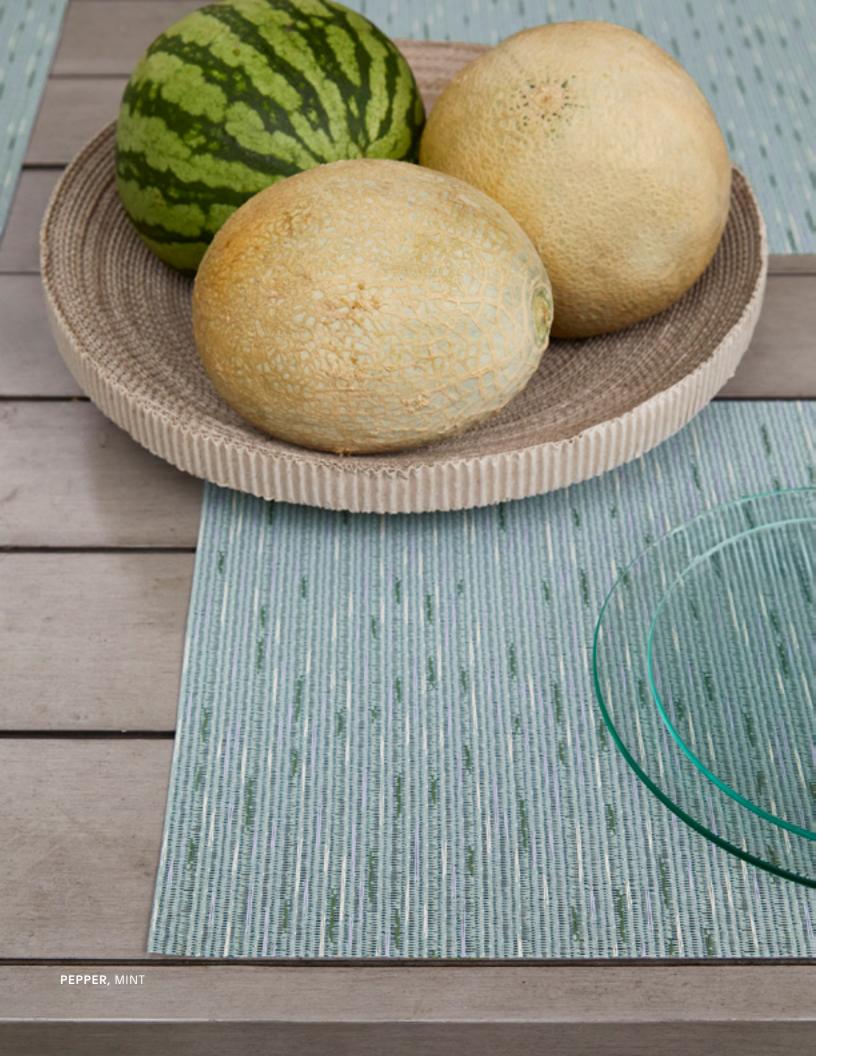

BOTANIC, INDIGO

BOTANIC, MINT

BOTANIC, MINT | MINI BASKETWEAVE, OCHRE | PEPPER, MINT

A well-seasoned weave. Inspired by marled knitwear, Pepper is an especially textural design that incorporates multiple hues. It was developed through an iterative process in our New York studio, where a series of handlooms ultimately yielded a harmonious balance of subtle pattern, versatile color combinations, and a uniquely tactile quality.