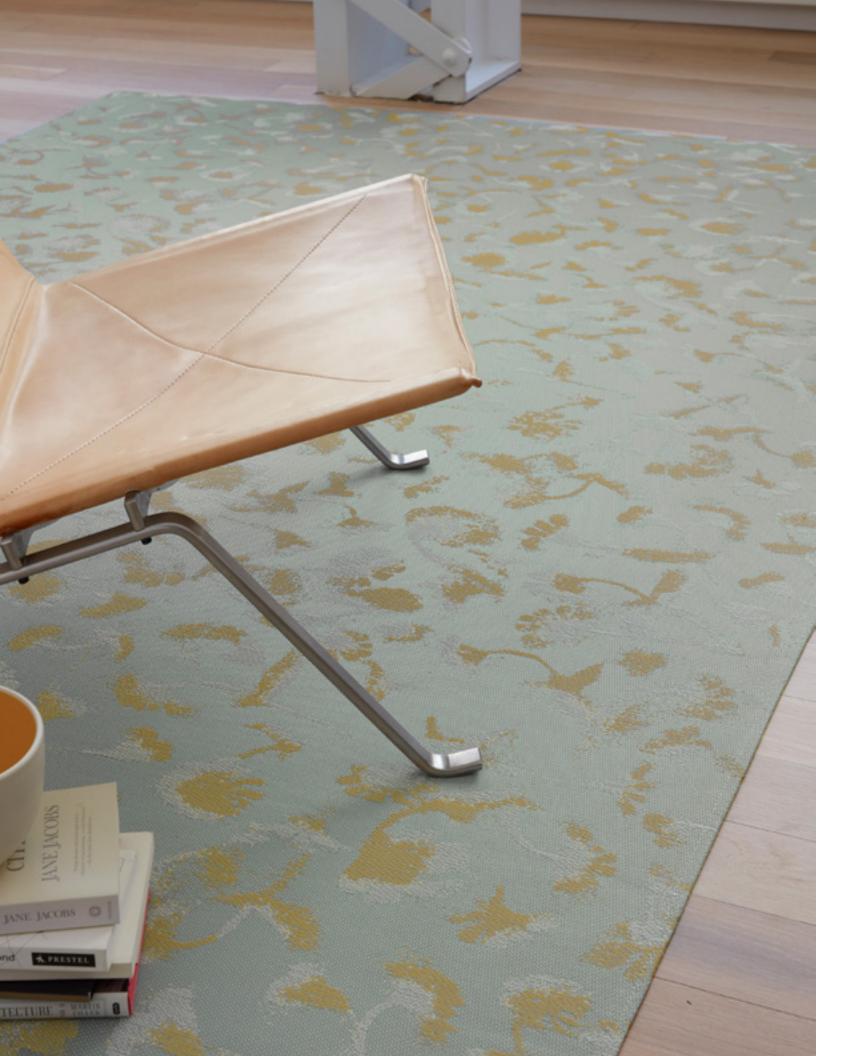

The works on paper were photographed and then the compositions were collaged digitally. Finally, the image was translated into a woven jacquard, its playful blooms enlivened through unexpected color.

Flower power. Botanic is a fresh perspective on floral motifs, featuring a deconstructed bouquet brought to life on the loom. The thoughtful application of color adds dimension to this versatile and lively weave.