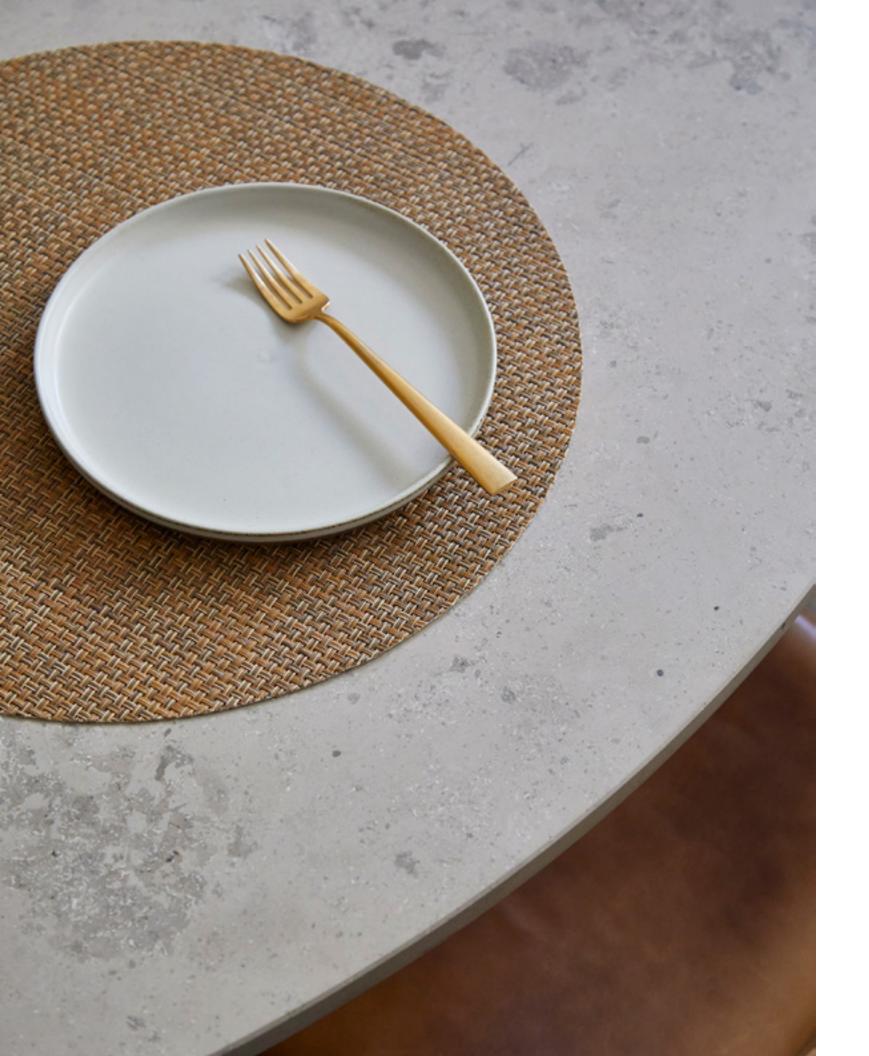

SAND

WARP, SAND

Our design team developed Warp to have an especially large scale, ensuring that each placemat is unique.

New signatures. Rooted in the oldest and simplest of weaving constructions, Basketweave continues to be a vital means for expressing our unique chromatic point of view. The Spring/Summer collection introduces two nuanced color combinations. Bon Bon combines vibrantly hued yarns with versatile neutrals, while Teak celebrates the natural beauty and distinctive goldenbrown tones of its namesake hardwood.

BON BON

TEAK

BASKETWEAVE, BON BON

BASKETWEAVE, TEAK

BASKETWEAVE, TEAK

Golden hour. Mini Basketweave is our signature
Basketweave in half time. Instead of four yarns
over four, Mini Basketweave is two yarns over two,
resulting in a quieter, less textural surface. Spring
marks the debut of Ochre, spanning tones of sun,
honey, and earth.