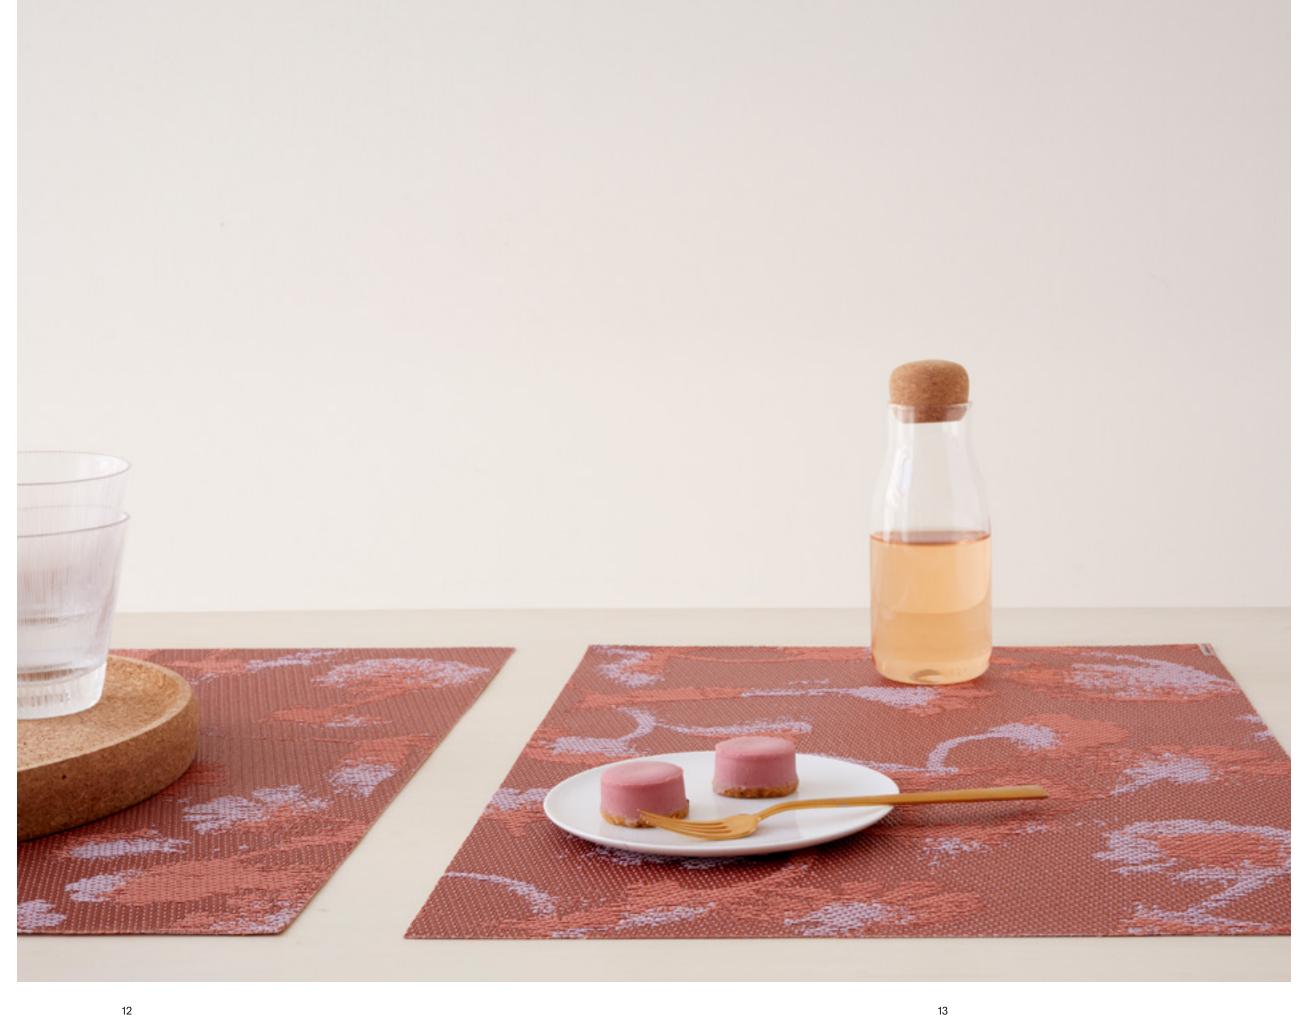

The works on paper were photographed and then the compositions were collaged digitally. Finally, the image was translated into a woven jacquard, its playful blooms enlivened through unexpected color.

Flower power. Botanic is a fresh perspective on floral motifs, featuring a deconstructed bouquet brought to life on the loom. The thoughtful application of color adds dimension to this versatile and lively weave.