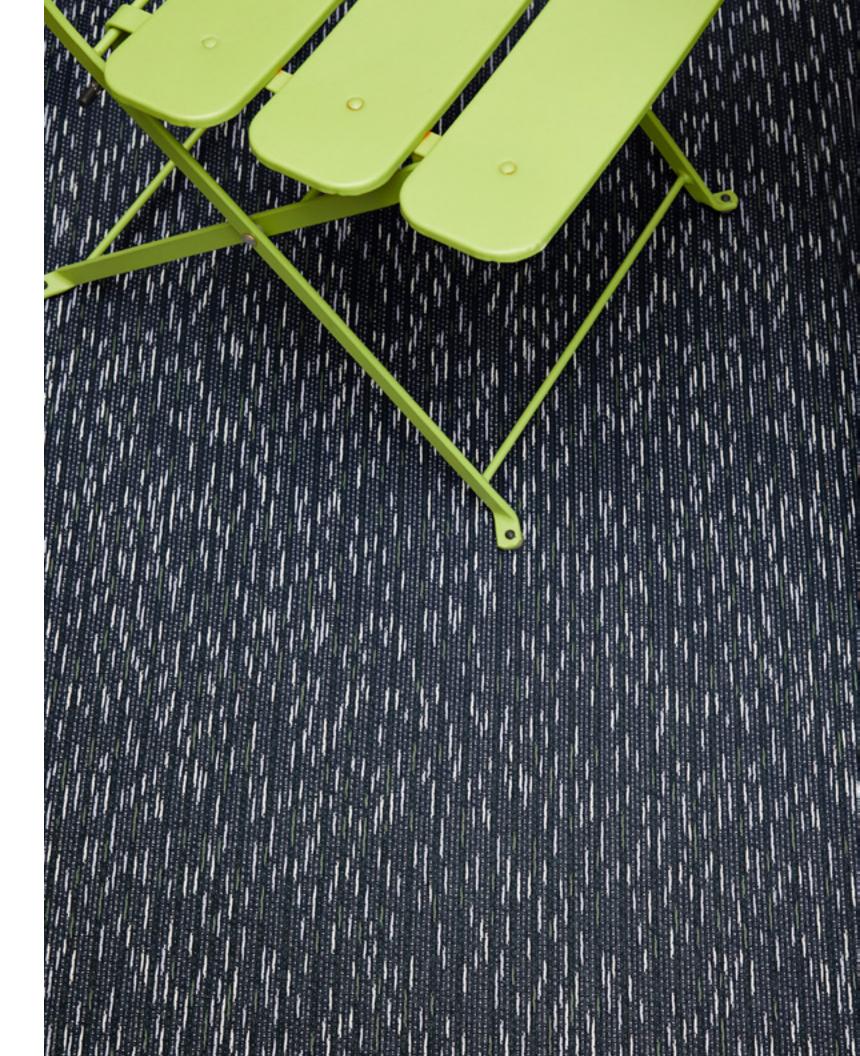

MINT IN

SESAME

PEPPER, INDIGO

Pepper offers two distinct looks in each placemat.
On the flip side, the woven flecks are elongated into broken stripes.

PEPPER, INDIGO

PEPPER, SESAME

With a twist. A gradation of weaves creates the soft-edged shapes of Arc. Rows of layered crescents intersect and align to form a dynamic pattern of connected curves and rich texture.