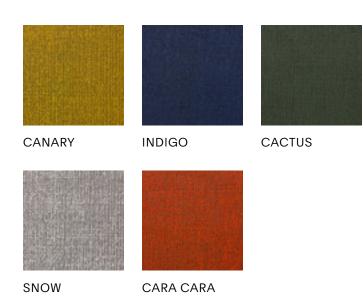

# Solid Shag

In living color. Once reserved for dark neutrals,
Solid Shag mats highlight the irresistible texture created
by tufted loops of our TerraStrand yarns. Five new
hues allow this staple style to make a statement with
color, indoors or out.

SOLID SHAG, INDIGO

The Spring/Summer collection's Shag mats were developed with sustainability in mind.
All make use of surplus yarns rather than requiring the creation of new yarns.

SOLID SHAG, CACTUS

SOLID SHAG, SNOW

SOLID SHAG, CARA CARA