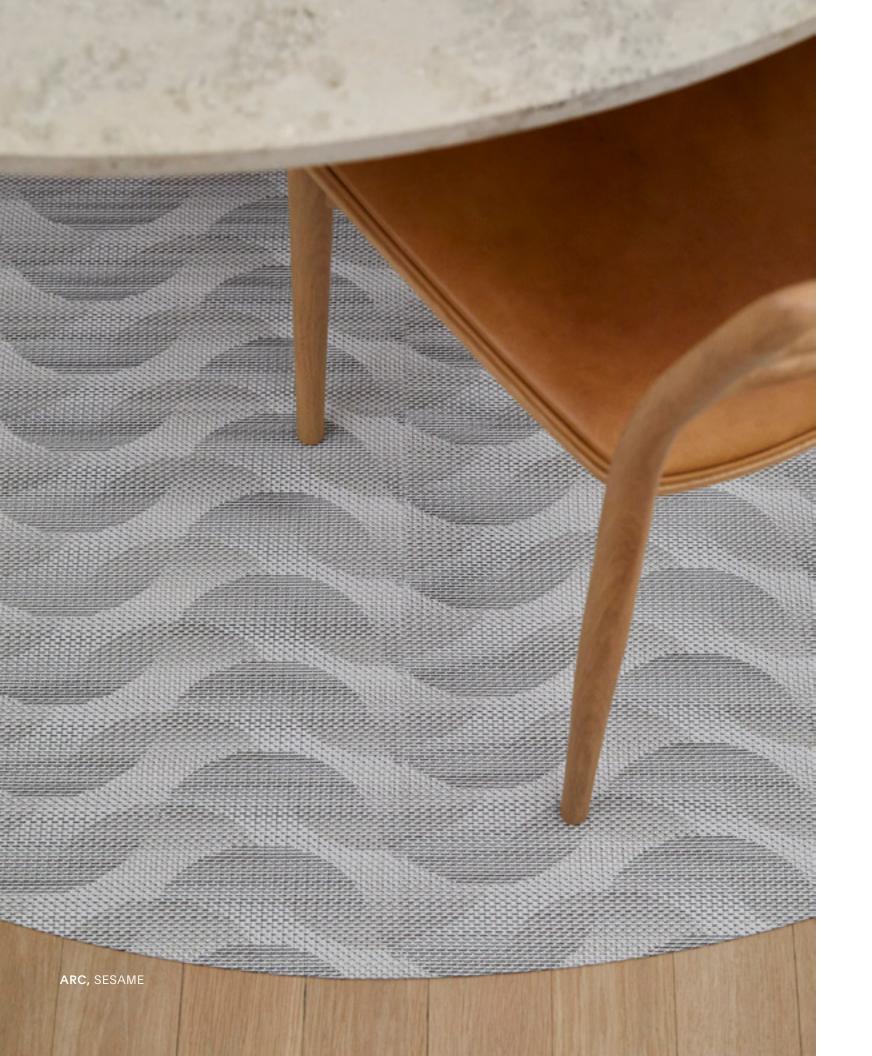

MINT IN

SESAME

PEPPER, INDIGO

Pepper offers two distinct looks in each placemat.
On the flip side, the woven flecks are elongated into broken stripes.

PEPPER, INDIGO

PEPPER, SESAME

With a twist. A gradation of weaves creates the soft-edged shapes of Arc. Rows of layered crescents intersect and align to form a dynamic pattern of connected curves and rich texture.

SESAME

INDIGO

AZALEA

ARC, SESAME

When Arc placemats are flipped over, a different color comes to the fore, offering two distinct looks in one.

ARC, INDIGO

ARC, INDIGO

ARC, AZALEA