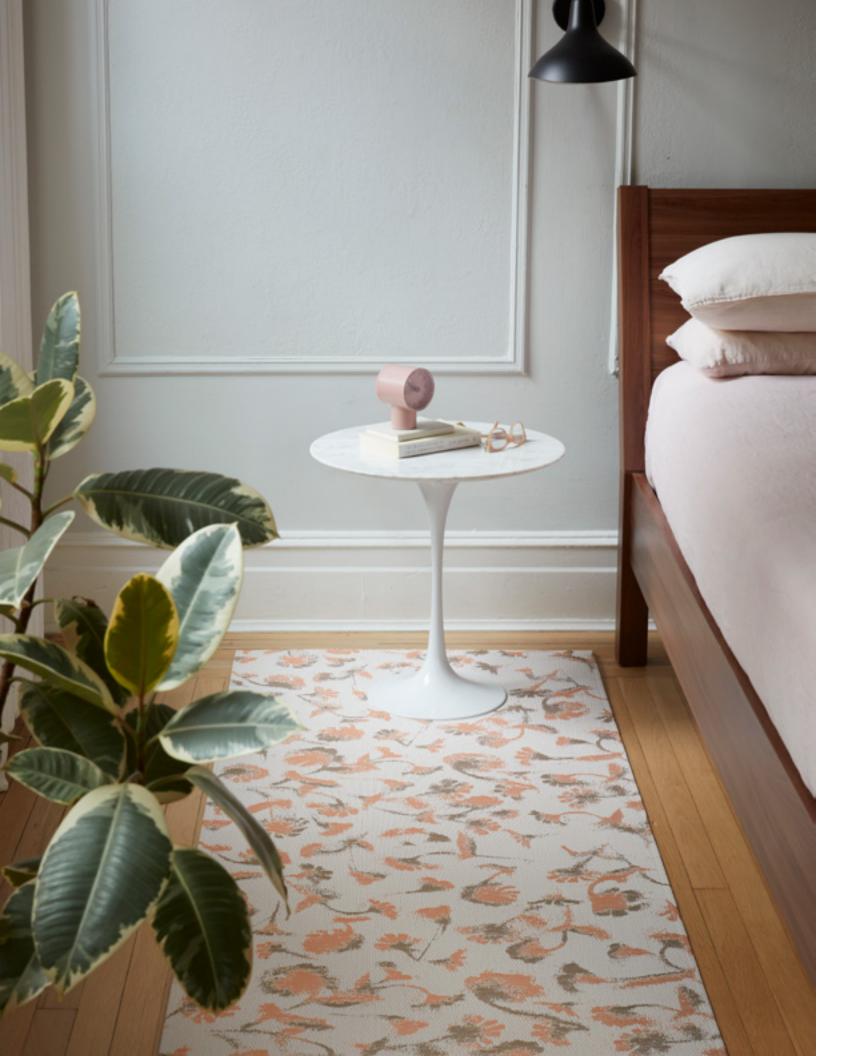

## Behind the Design

Having previously explored florals through printed and molded textiles, our design team set out to push the boundaries of weaving—and creativity. Botanic was developed through a playful and iterative process that began with a trip to New York's Flower District. Back at the studio, a variety of stems were arranged on paper. These compositions were then covered in a coat of spray paint. When the flowers were lifted away from the painted paper, their silhouettes remained.

The works on paper were photographed and then the compositions were collaged digitally. Finally, the image was translated into a woven jacquard, its playful blooms enlivened through unexpected color.

Flower power. Botanic is a fresh perspective on floral motifs, featuring a deconstructed bouquet brought to life on the loom. The thoughtful application of color adds dimension to this versatile and lively weave.