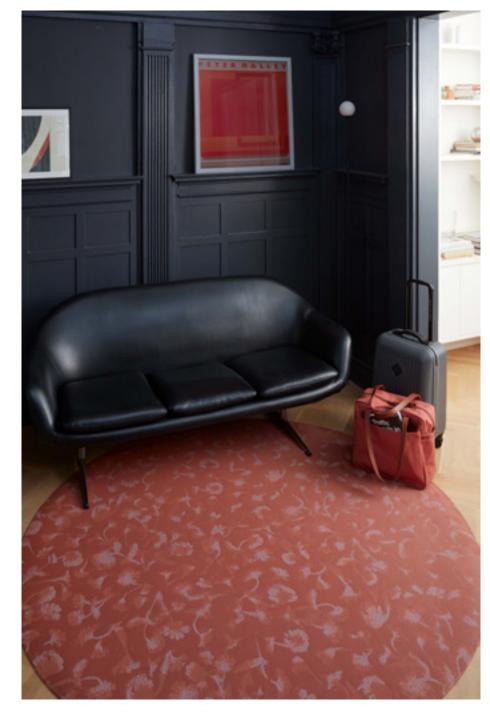

## Behind the Design

Having previously explored florals through printed and molded textiles, our design team set out to push the boundaries of weaving—and creativity. Botanic was developed through a playful and iterative process that began with a trip to New York's Flower District. Back at the studio, a variety of stems were arranged on paper. These compositions were then covered in a coat of spray paint. When the flowers were lifted away from the painted paper, their silhouettes remained.

The works on paper were photographed and then the compositions were collaged digitally. Finally, the image was translated into a woven jacquard, its playful blooms enlivened through unexpected color.

Flower power. Botanic is a fresh perspective on floral motifs, featuring a deconstructed bouquet brought to life on the loom. The thoughtful application of color adds dimension to this versatile and lively weave.