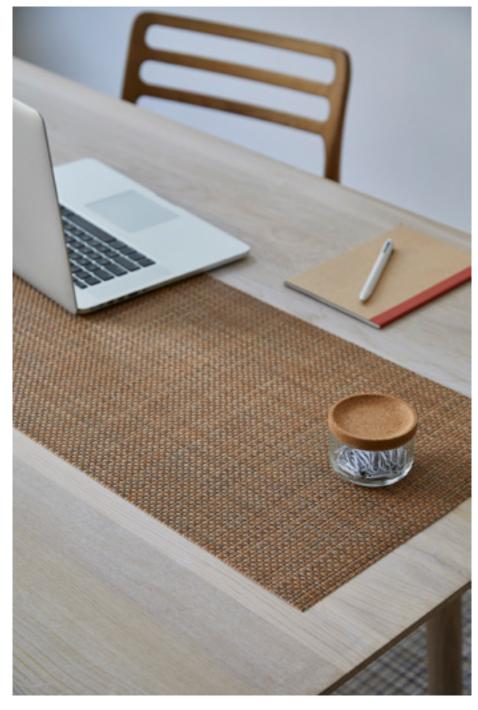

BON BON

TEAK

BASKETWEAVE, BON BON

BASKETWEAVE, TEAK

BASKETWEAVE, TEAK

Golden hour. Mini Basketweave is our signature
Basketweave in half time. Instead of four yarns
over four, Mini Basketweave is two yarns over two,
resulting in a quieter, less textural surface. Spring
marks the debut of Ochre, spanning tones of sun,
honey, and earth.