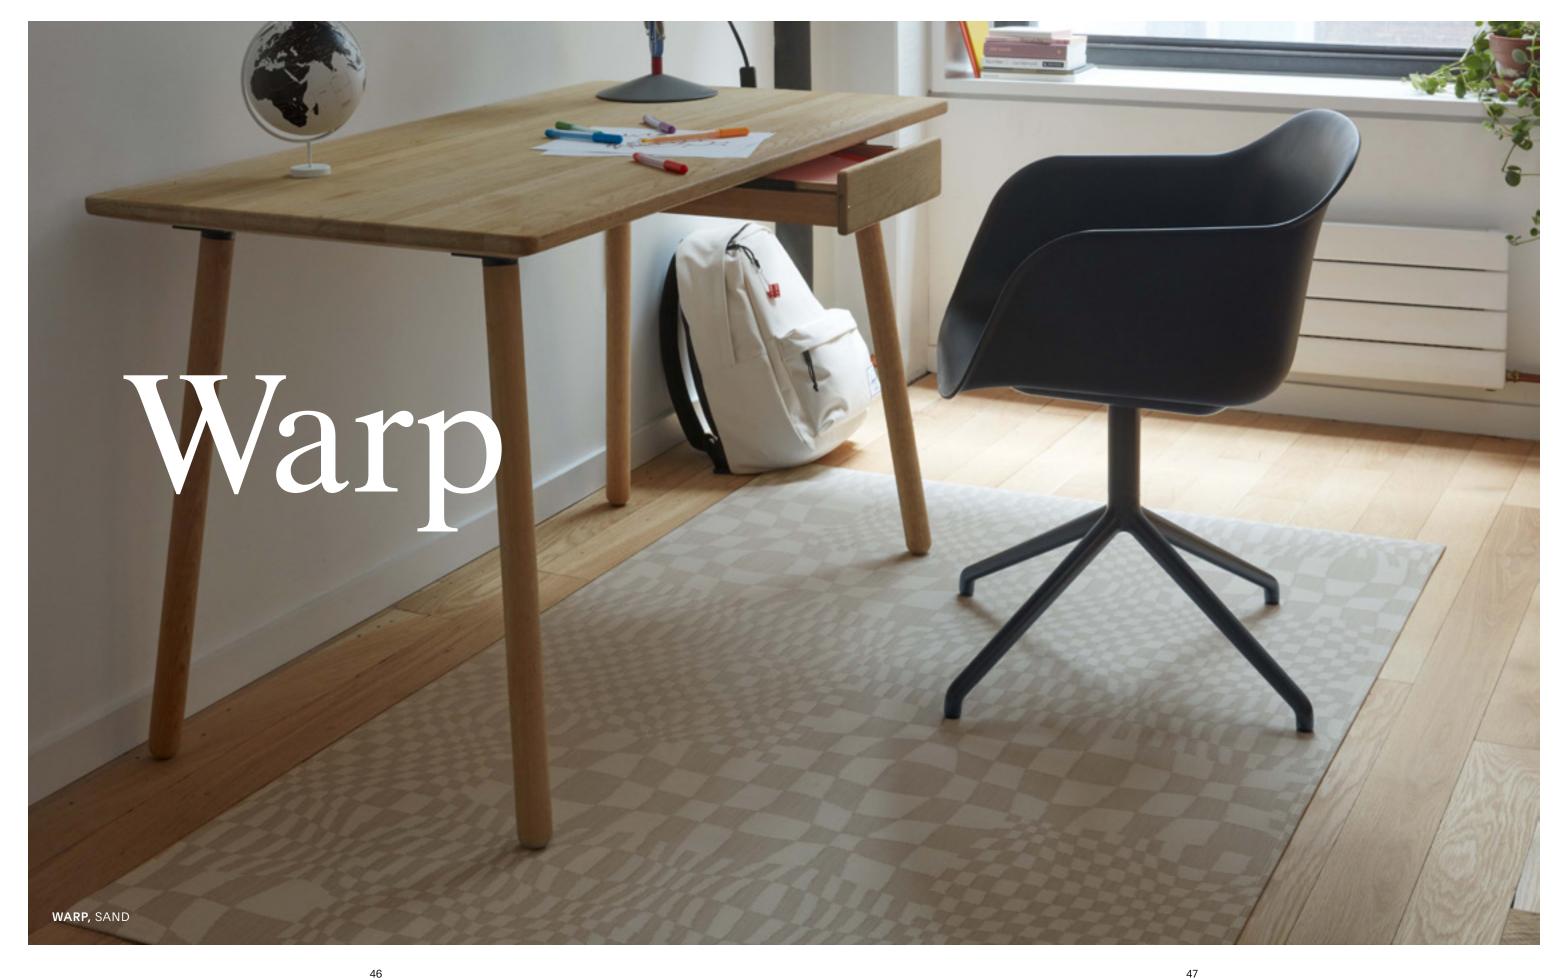

Optical allusions. The geometry, symmetry, and contrast of a checkboard pattern are playfully softened in Warp. Squares break free of the grid, stretching and bending to form rows of undulating organic lines in natural tones.

SAND

WARP, SAND

Our design team developed Warp to have an especially large scale, ensuring that each placemat is unique.

New signatures. Rooted in the oldest and simplest of weaving constructions, Basketweave continues to be a vital means for expressing our unique chromatic point of view. The Spring/Summer collection introduces two nuanced color combinations. Bon Bon combines vibrantly hued yarns with versatile neutrals, while Teak celebrates the natural beauty and distinctive goldenbrown tones of its namesake hardwood.