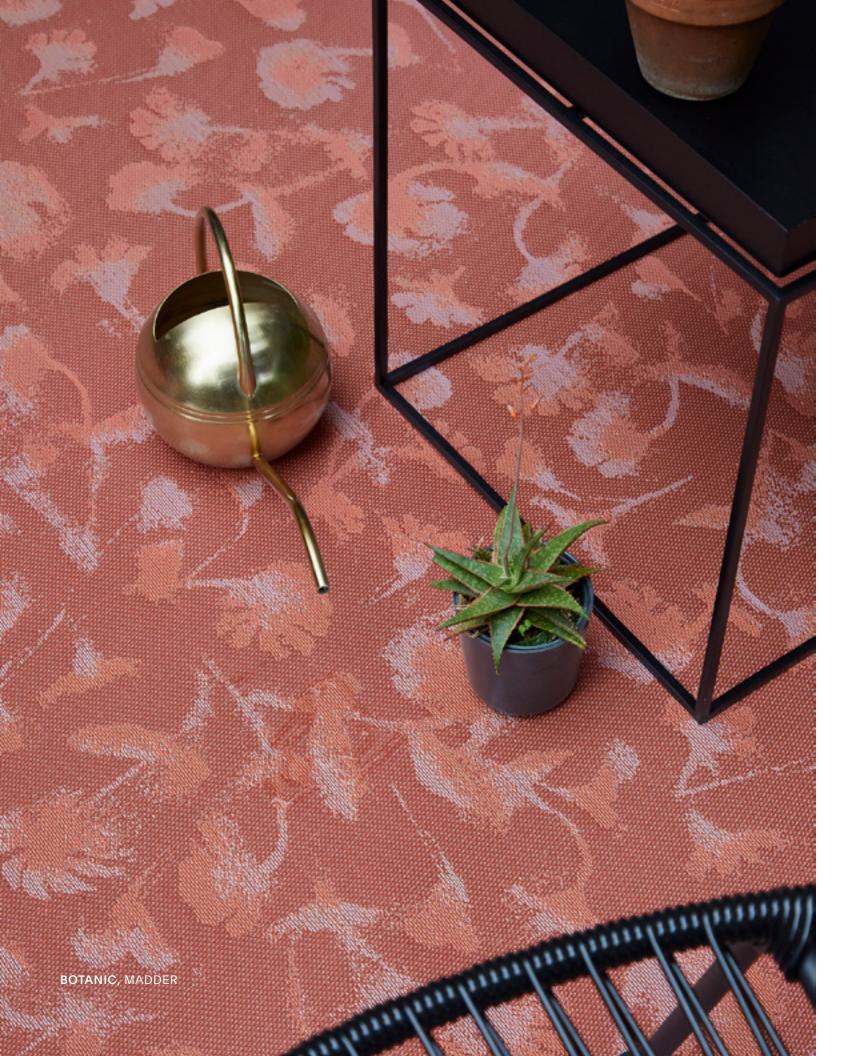

## Behind the Design

Having previously explored florals through printed and molded textiles, our design team set out to push the boundaries of weaving—and creativity. Botanic was developed through a playful and iterative process that began with a trip to New York's Flower District. Back at the studio, a variety of stems were arranged on paper. These compositions were then covered in a coat of spray paint. When the flowers were lifted away from the painted paper, their silhouettes remained.

The works on paper were photographed and then the compositions were collaged digitally. Finally, the image was translated into a woven jacquard, its playful blooms enlivened through unexpected color.

Flower power. Botanic is a fresh perspective on floral motifs, featuring a deconstructed bouquet brought to life on the loom. The thoughtful application of color adds dimension to this versatile and lively weave.

MADDER

SESAME

INDIGO

MINT

BOTANIC, MADDER

BOTANIC, MADDER

BOTANIC, SESAME

BOTANIC, SESAME