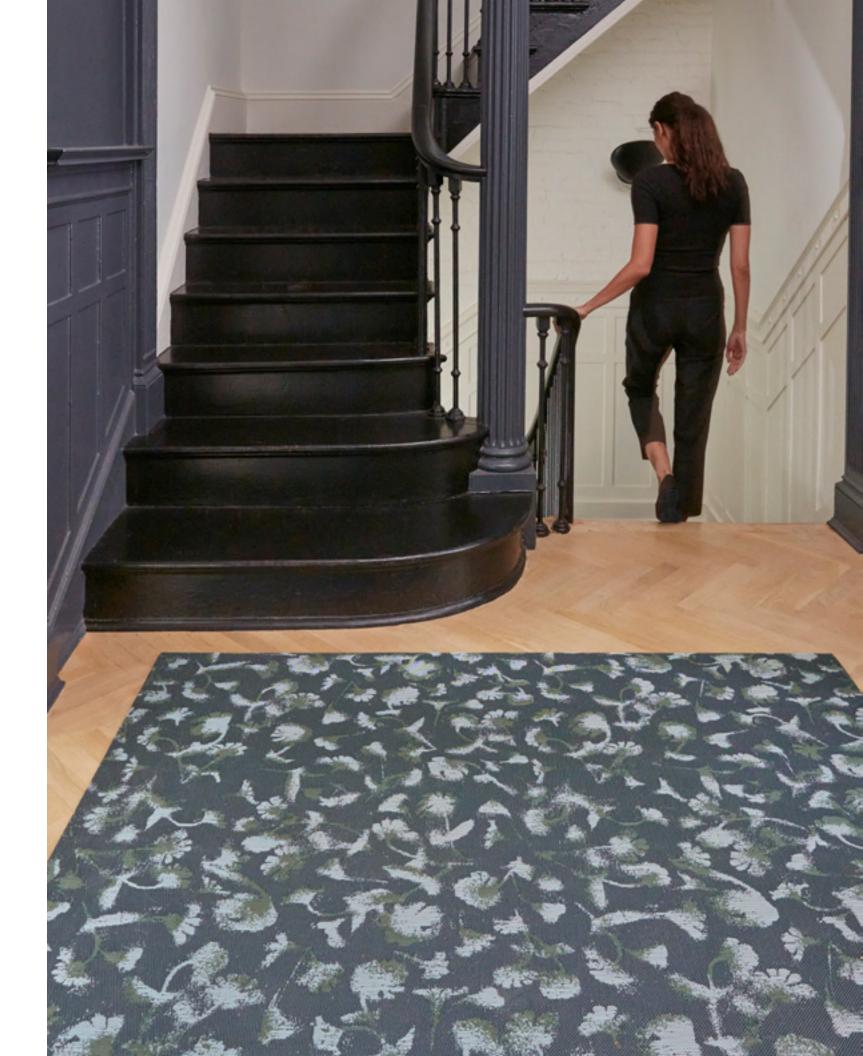

## Behind the Design

Having previously explored florals through printed and molded textiles, our design team set out to push the boundaries of weaving—and creativity. Botanic was developed through a playful and iterative process that began with a trip to New York's Flower District. Back at the studio, a variety of stems were arranged on paper. These compositions were then covered in a coat of spray paint. When the flowers were lifted away from the painted paper, their silhouettes remained.

The works on paper were photographed and then the compositions were collaged digitally. Finally, the image was translated into a woven jacquard, its playful blooms enlivened through unexpected color.

Flower power. Botanic is a fresh perspective on floral motifs, featuring a deconstructed bouquet brought to life on the loom. The thoughtful application of color adds dimension to this versatile and lively weave.