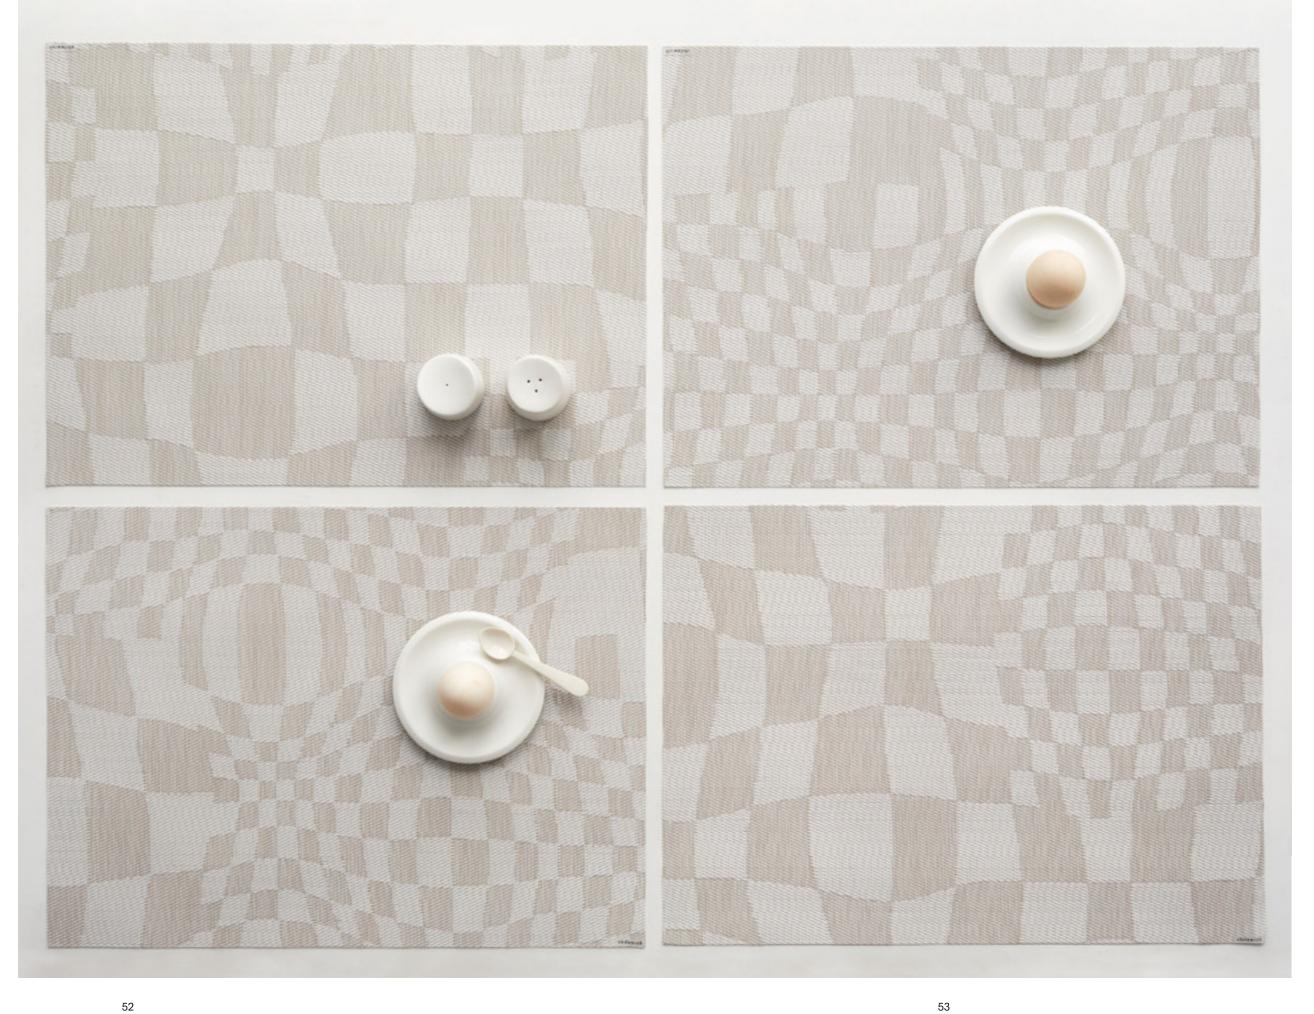

Optical allusions. The geometry, symmetry, and contrast of a checkboard pattern are playfully softened in Warp. Squares break free of the grid, stretching and bending to form rows of undulating organic lines in natural tones.

SAND

WARP, SAND

Our design team developed Warp to have an especially large scale, ensuring that each placemat is unique.

New signatures. Rooted in the oldest and simplest of weaving constructions, Basketweave continues to be a vital means for expressing our unique chromatic point of view. The Spring/Summer collection introduces two nuanced color combinations. Bon Bon combines vibrantly hued yarns with versatile neutrals, while Teak celebrates the natural beauty and distinctive goldenbrown tones of its namesake hardwood.