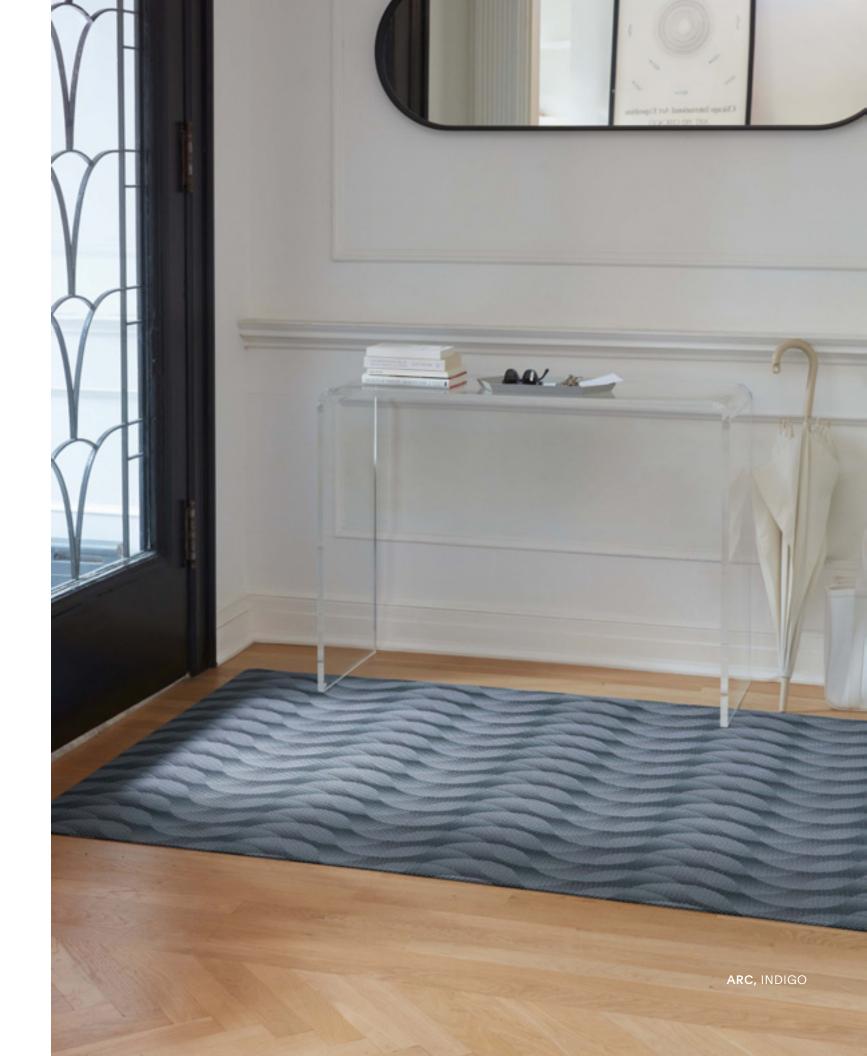

MINT IN

SESAME

PEPPER, INDIGO

Pepper offers two distinct looks in each placemat.
On the flip side, the woven flecks are elongated into broken stripes.

PEPPER, INDIGO

PEPPER, SESAME

With a twist. A gradation of weaves creates the soft-edged shapes of Arc. Rows of layered crescents intersect and align to form a dynamic pattern of connected curves and rich texture.

SESAME

INDIGO

AZALEA

ARC, SESAME

When Arc placemats are flipped over, a different color comes to the fore, offering two distinct looks in one.

ARC, INDIGO

ARC, INDIGO

ARC, AZALEA