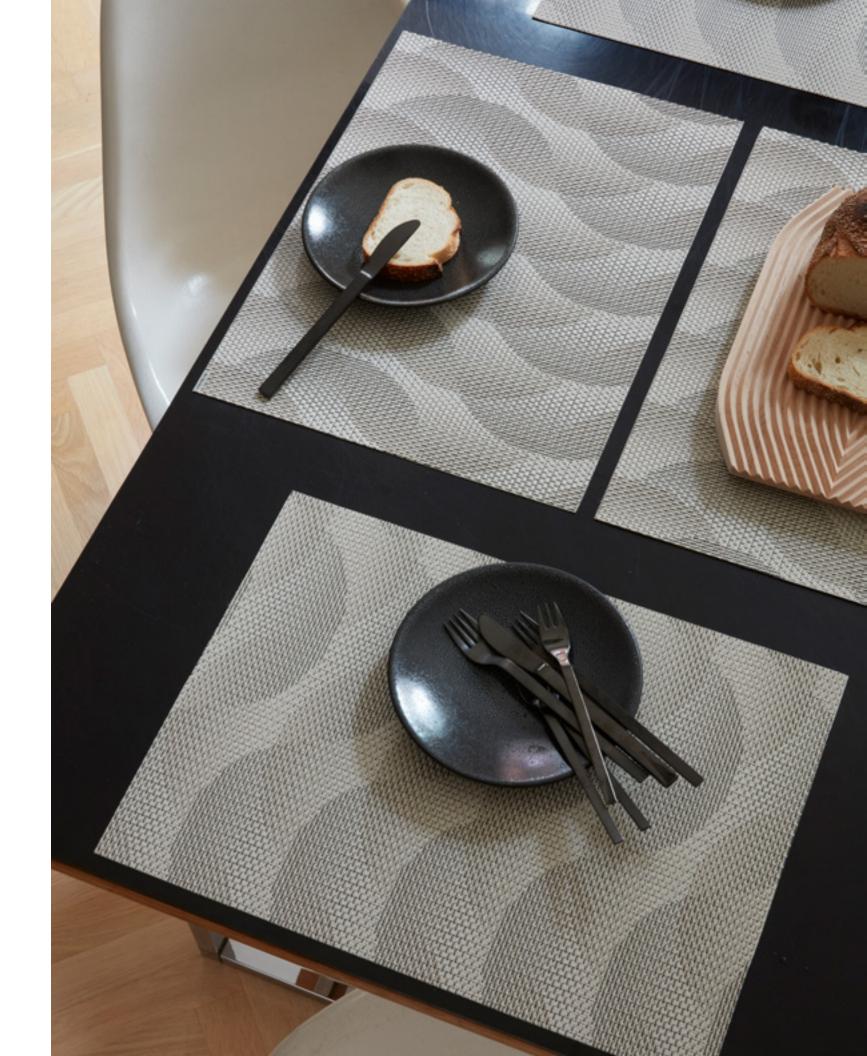

Optical allusions. The geometry, symmetry, and contrast of a checkboard pattern are playfully softened in Warp. Squares break free of the grid, stretching and bending to form rows of undulating organic lines in natural tones.

SAND

WARP, SAND

Our design team developed Warp to have an especially large scale, ensuring that each placemat is unique.

New signatures. Rooted in the oldest and simplest of weaving constructions, Basketweave continues to be a vital means for expressing our unique chromatic point of view. The Spring/Summer collection introduces two nuanced color combinations. Bon Bon combines vibrantly hued yarns with versatile neutrals, while Teak celebrates the natural beauty and distinctive goldenbrown tones of its namesake hardwood.