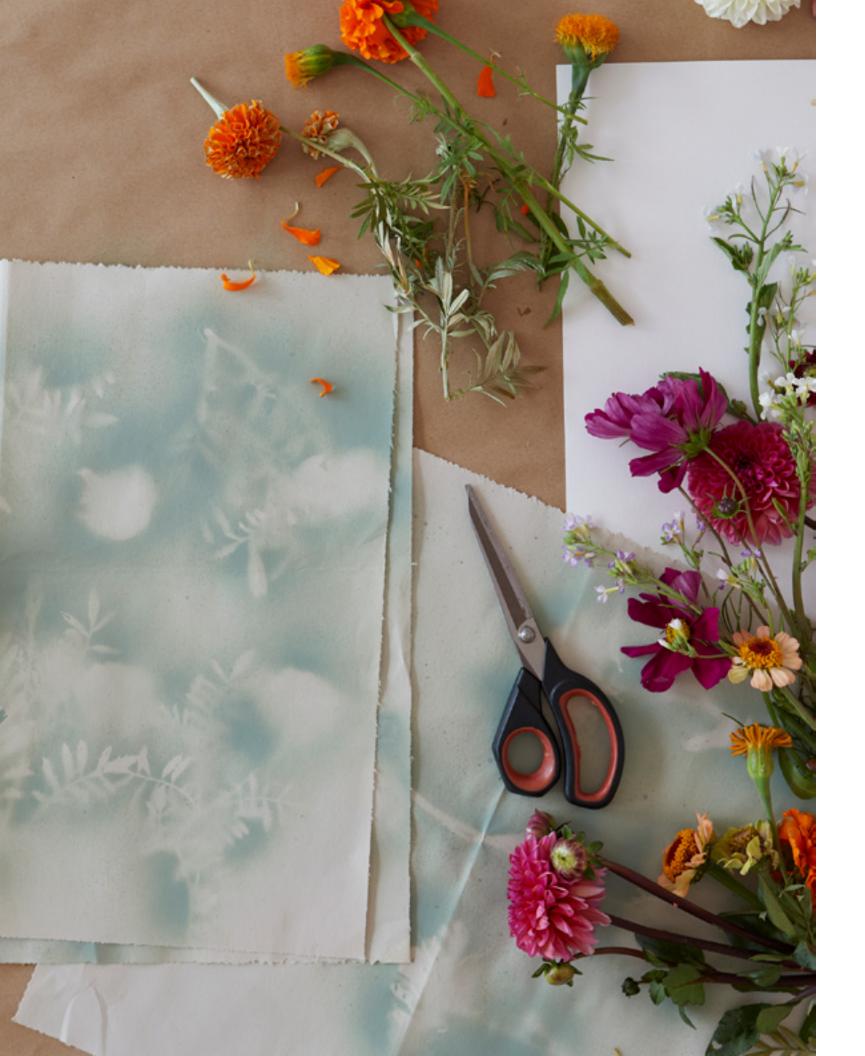

## Behind the Design

Having previously explored florals through printed and molded textiles, our design team set out to push the boundaries of weaving—and creativity. Botanic was developed through a playful and iterative process that began with a trip to New York's Flower District. Back at the studio, a variety of stems were arranged on paper. These compositions were then covered in a coat of spray paint. When the flowers were lifted away from the painted paper, their silhouettes remained.

The works on paper were photographed and then the compositions were collaged digitally. Finally, the image was translated into a woven jacquard, its playful blooms enlivened through unexpected color.

Flower power. Botanic is a fresh perspective on floral motifs, featuring a deconstructed bouquet brought to life on the loom. The thoughtful application of color adds dimension to this versatile and lively weave.