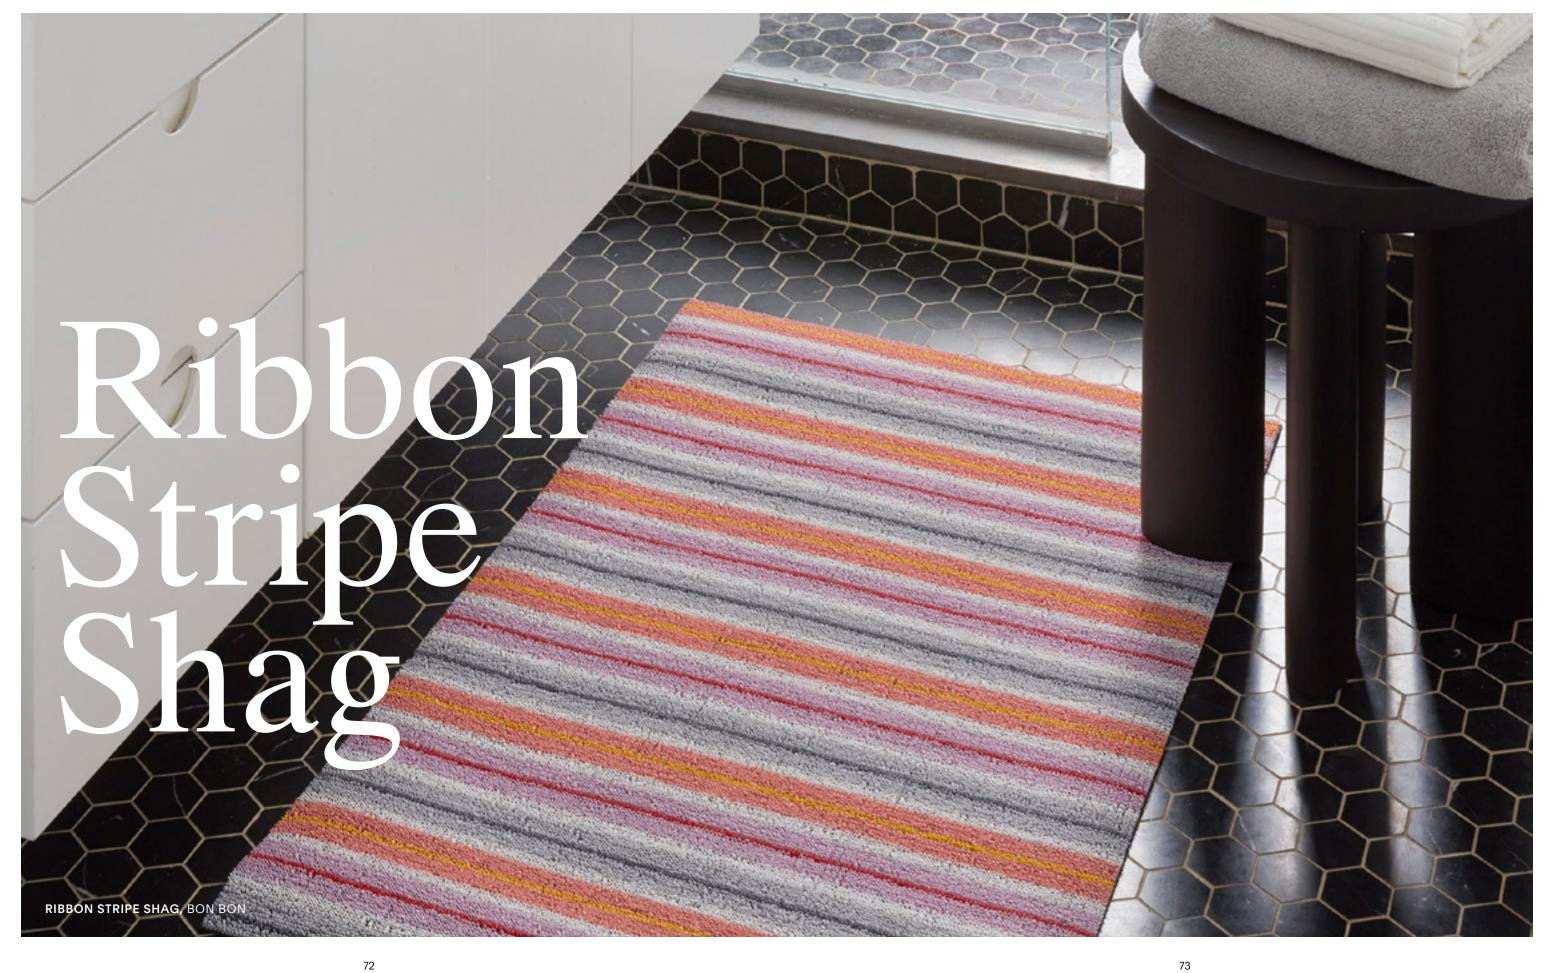

OCHRE

MINI BASKETWEAVE, OCHRE

MINI BASKETWEAVE, OCHRE

Stripes within stripes. A dynamic balance of bold hues, rich texture, and graphic precision, Ribbon Stripe traces bands of color with fine lines. Harmonized by neutral hues, this vibrant design offers a new way to incorporate brights into a broad range of spaces and styles.

BON BON

LIMELIGHT

RIBBON STRIPE SHAG, LIMELIGHT