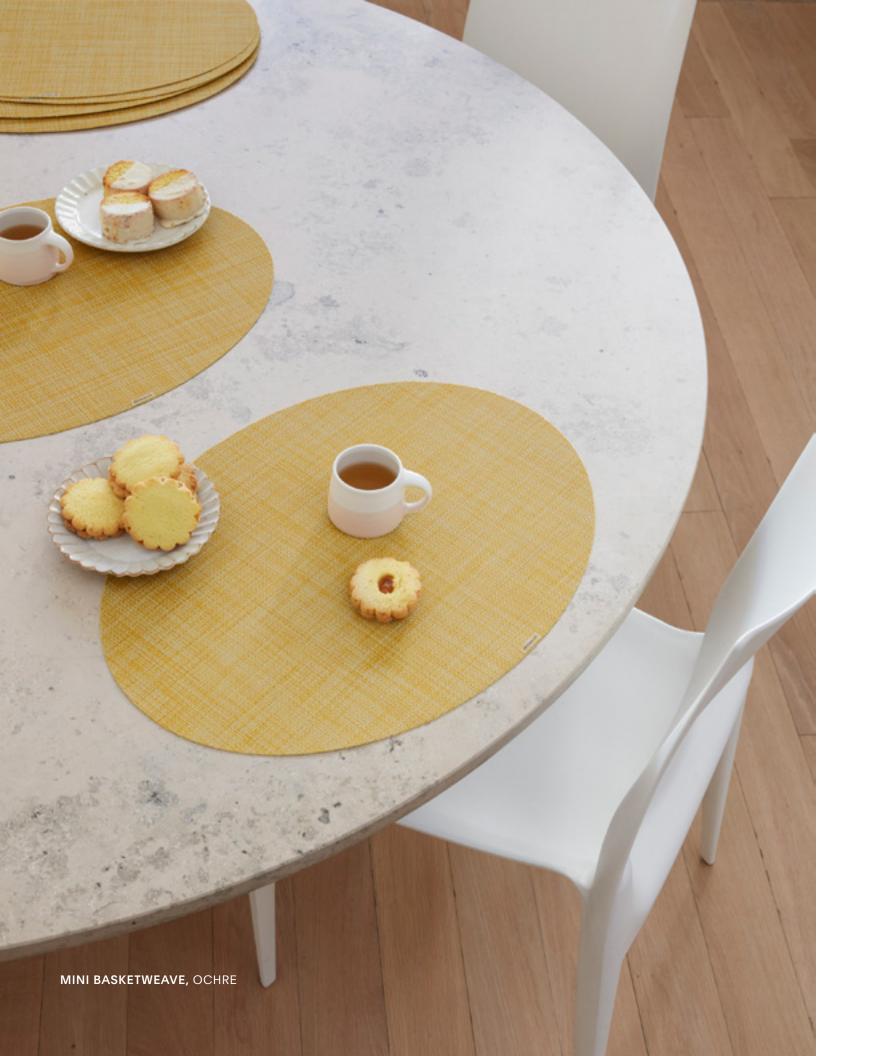

OCHRE

MINI BASKETWEAVE, OCHRE

MINI BASKETWEAVE, OCHRE

Stripes within stripes. A dynamic balance of bold hues, rich texture, and graphic precision, Ribbon Stripe traces bands of color with fine lines. Harmonized by neutral hues, this vibrant design offers a new way to incorporate brights into a broad range of spaces and styles.