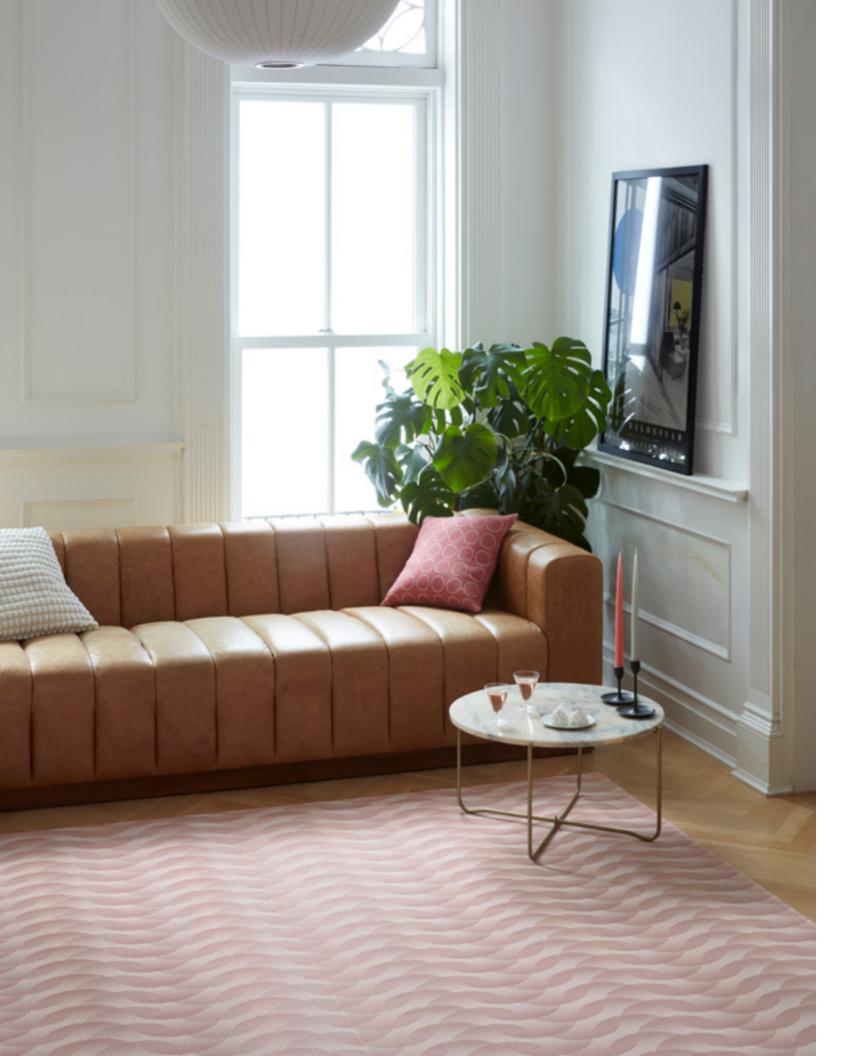

MINT IN

SESAME

PEPPER, INDIGO

Pepper offers two distinct looks in each placemat.
On the flip side, the woven flecks are elongated into broken stripes.

PEPPER, INDIGO

PEPPER, SESAME

With a twist. A gradation of weaves creates the soft-edged shapes of Arc. Rows of layered crescents intersect and align to form a dynamic pattern of connected curves and rich texture.

SESAME

INDIGO

AZALEA

ARC, SESAME

When Arc placemats are flipped over, a different color comes to the fore, offering two distinct looks in one.

ARC, INDIGO

ARC, INDIGO

ARC, AZALEA