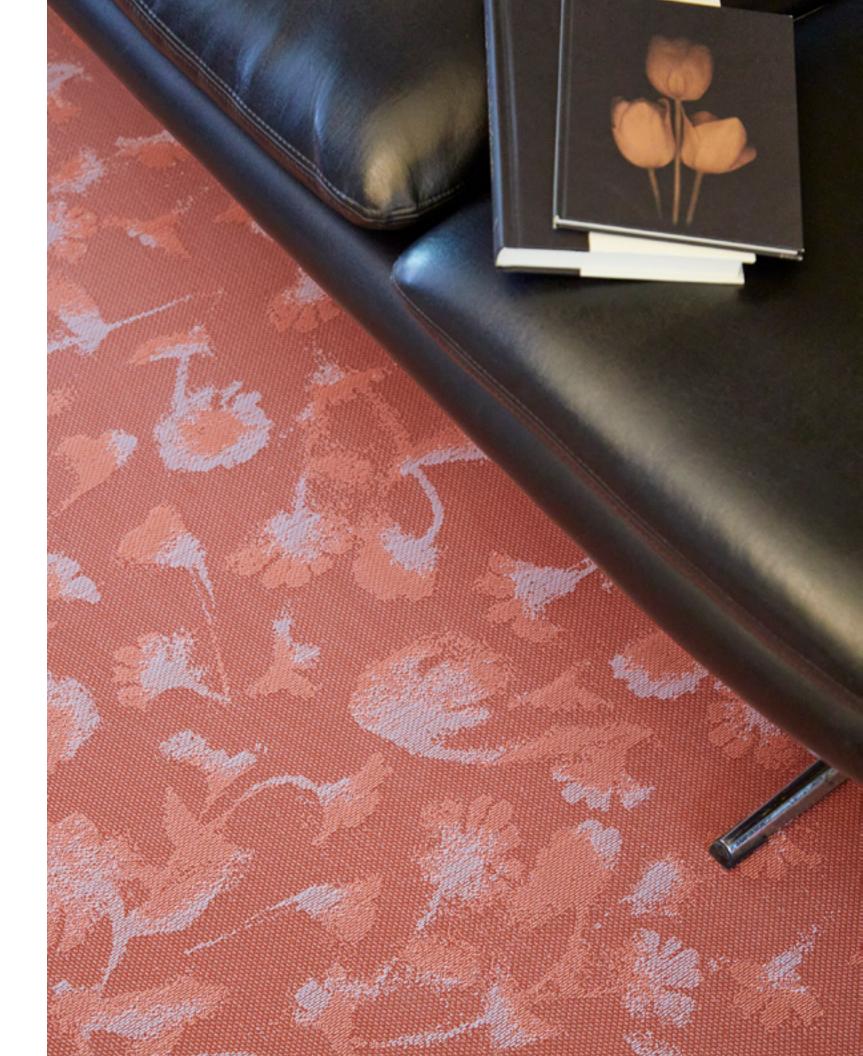

The works on paper were photographed and then the compositions were collaged digitally. Finally, the image was translated into a woven jacquard, its playful blooms enlivened through unexpected color.

Flower power. Botanic is a fresh perspective on floral motifs, featuring a deconstructed bouquet brought to life on the loom. The thoughtful application of color adds dimension to this versatile and lively weave.