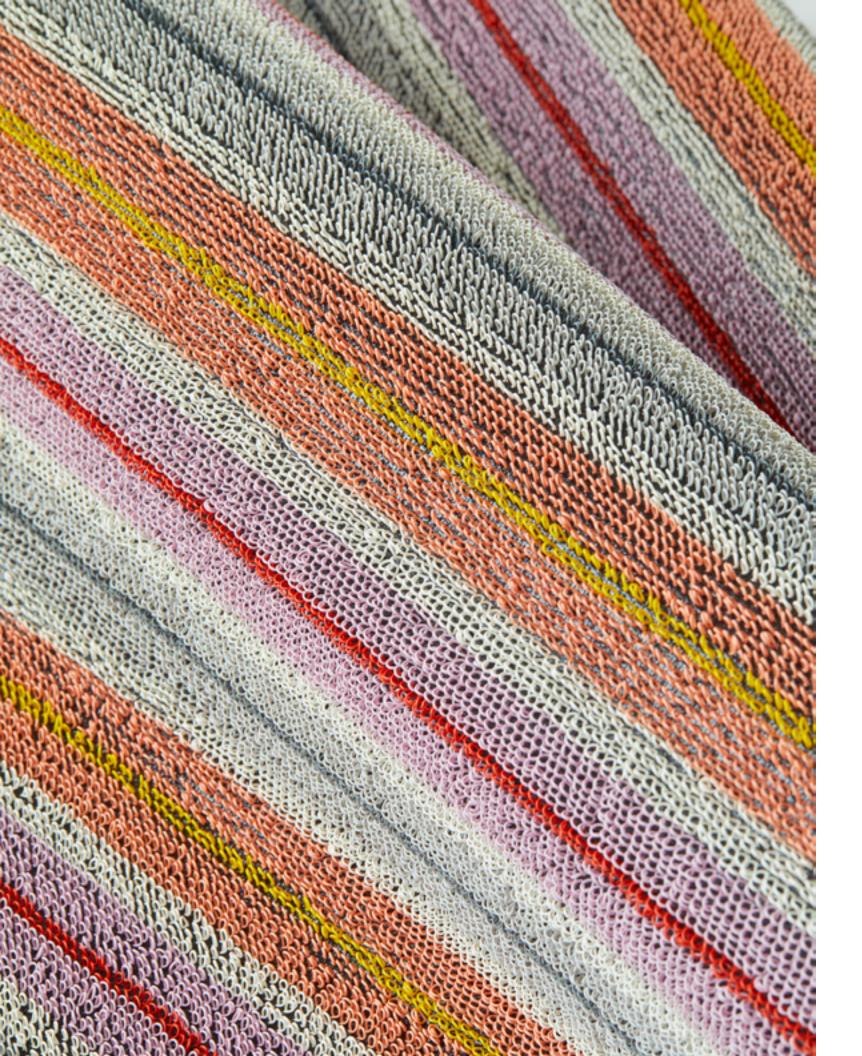

OCHRE

MINI BASKETWEAVE, OCHRE

MINI BASKETWEAVE, OCHRE

Stripes within stripes. A dynamic balance of bold hues, rich texture, and graphic precision, Ribbon Stripe traces bands of color with fine lines. Harmonized by neutral hues, this vibrant design offers a new way to incorporate brights into a broad range of spaces and styles.

BON BON

LIMELIGHT

RIBBON STRIPE SHAG, LIMELIGHT