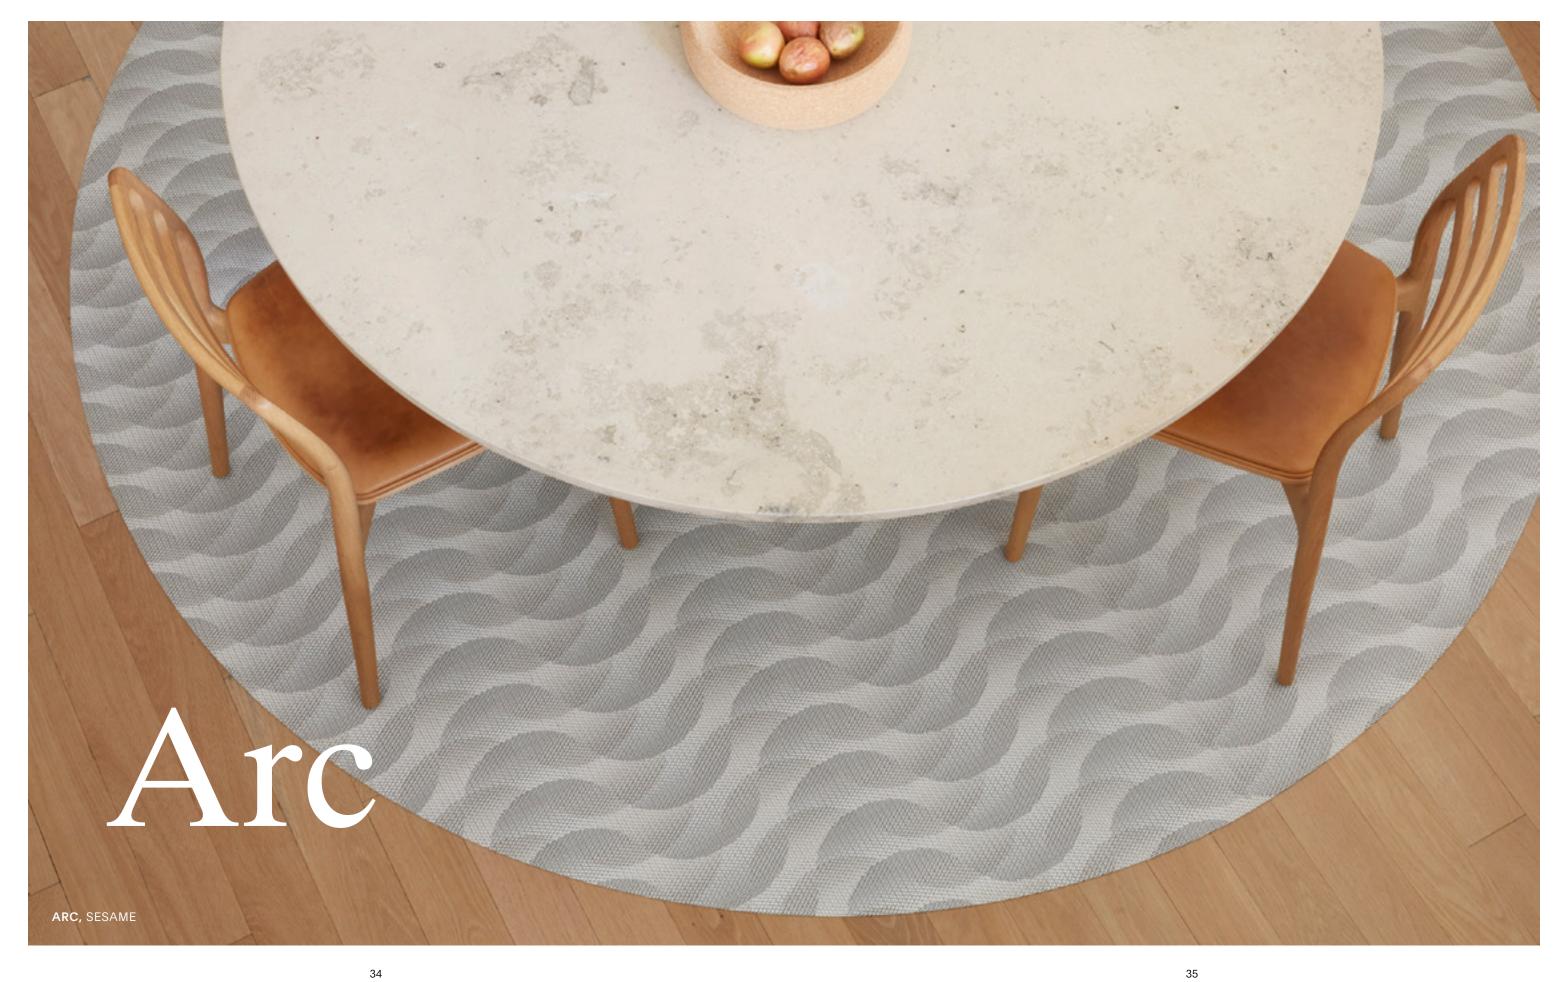

MINT IN

SESAME

PEPPER, INDIGO

Pepper offers two distinct looks in each placemat.
On the flip side, the woven flecks are elongated into broken stripes.

PEPPER, INDIGO

PEPPER, SESAME

With a twist. A gradation of weaves creates the soft-edged shapes of Arc. Rows of layered crescents intersect and align to form a dynamic pattern of connected curves and rich texture.

SESAME

INDIGO

AZALEA

ARC, SESAME

When Arc placemats are flipped over, a different color comes to the fore, offering two distinct looks in one.

ARC, INDIGO

ARC, INDIGO

ARC, AZALEA