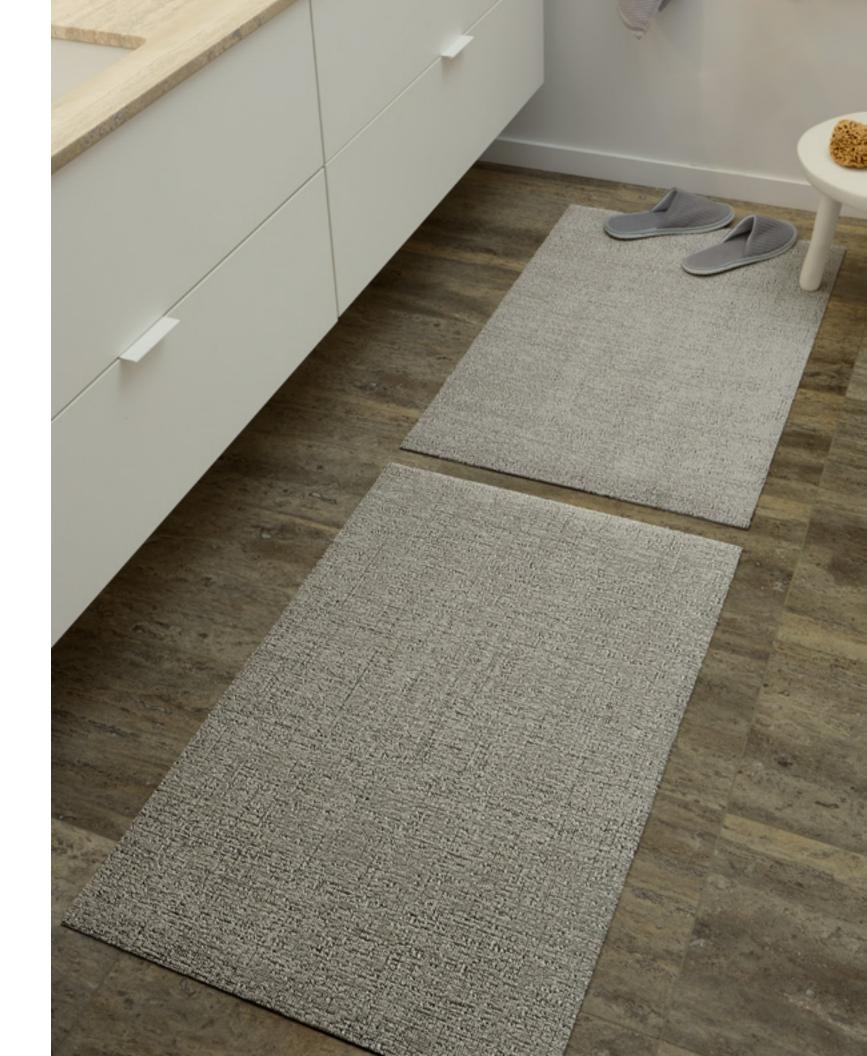

# Solid Shag

In living color. Once reserved for dark neutrals,
Solid Shag mats highlight the irresistible texture created
by tufted loops of our TerraStrand yarns. Five new
hues allow this staple style to make a statement with
color, indoors or out.

SOLID SHAG, INDIGO

The Spring/Summer collection's Shag mats were developed with sustainability in mind.
All make use of surplus yarns rather than requiring the creation of new yarns.

SOLID SHAG, CACTUS

SOLID SHAG, SNOW