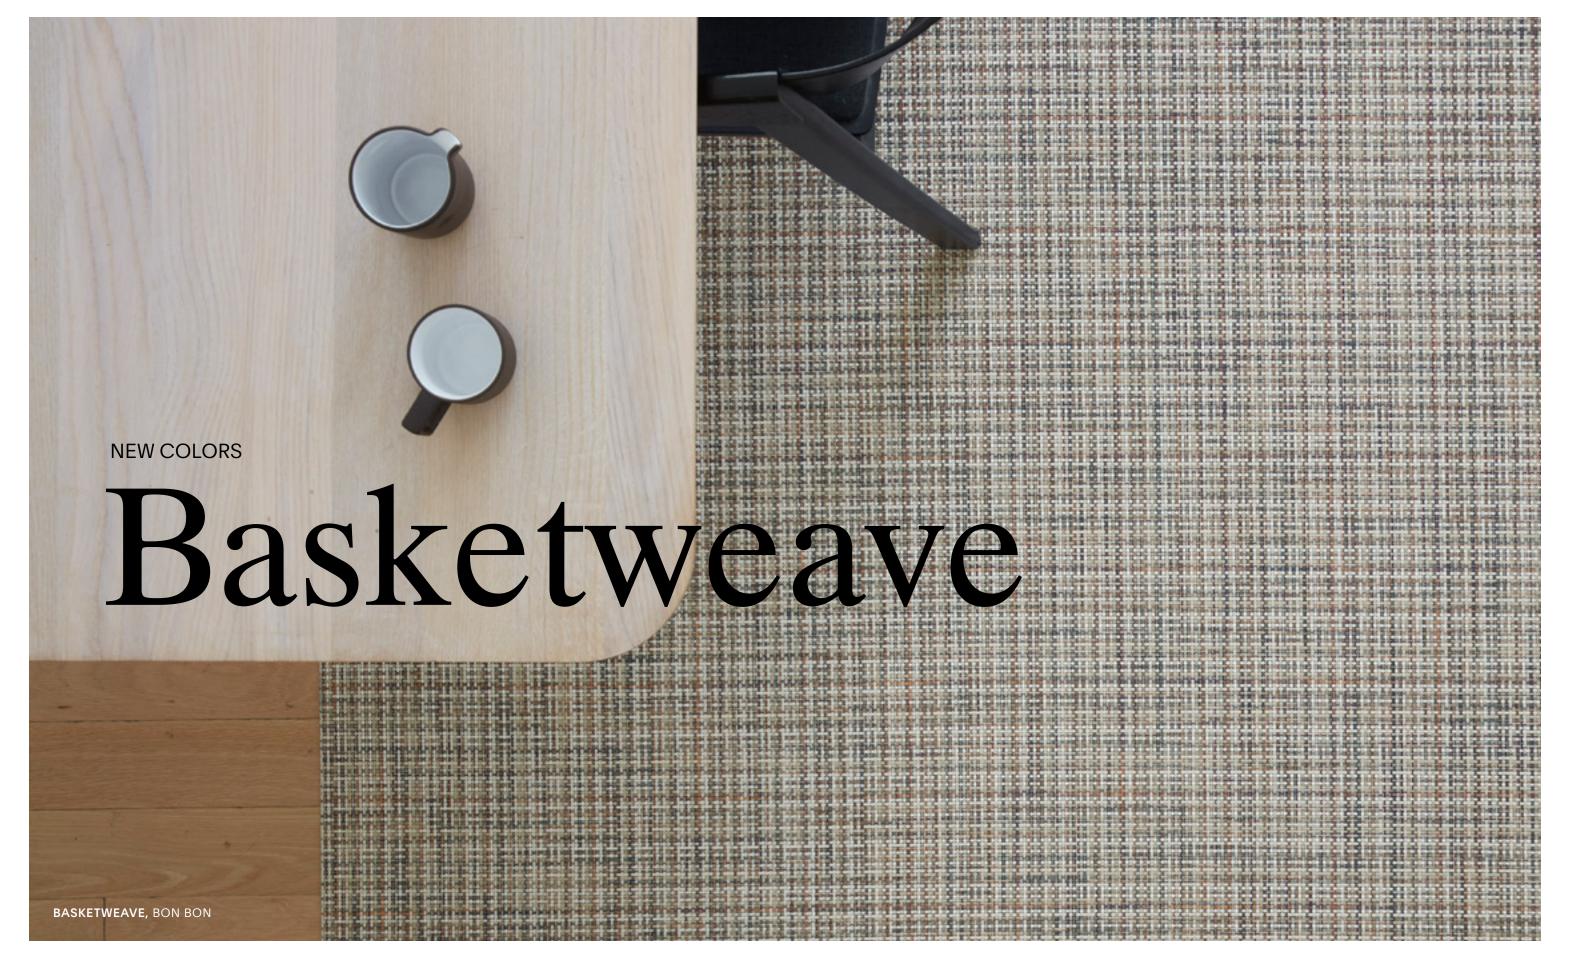

SAND

WARP, SAND

Our design team developed Warp to have an especially large scale, ensuring that each placemat is unique.

New signatures. Rooted in the oldest and simplest of weaving constructions, Basketweave continues to be a vital means for expressing our unique chromatic point of view. The Spring/Summer collection introduces two nuanced color combinations. Bon Bon combines vibrantly hued yarns with versatile neutrals, while Teak celebrates the natural beauty and distinctive goldenbrown tones of its namesake hardwood.

BON BON

TEAK

BASKETWEAVE, BON BON

BASKETWEAVE, TEAK

BASKETWEAVE, TEAK

Golden hour. Mini Basketweave is our signature
Basketweave in half time. Instead of four yarns
over four, Mini Basketweave is two yarns over two,
resulting in a quieter, less textural surface. Spring
marks the debut of Ochre, spanning tones of sun,
honey, and earth.