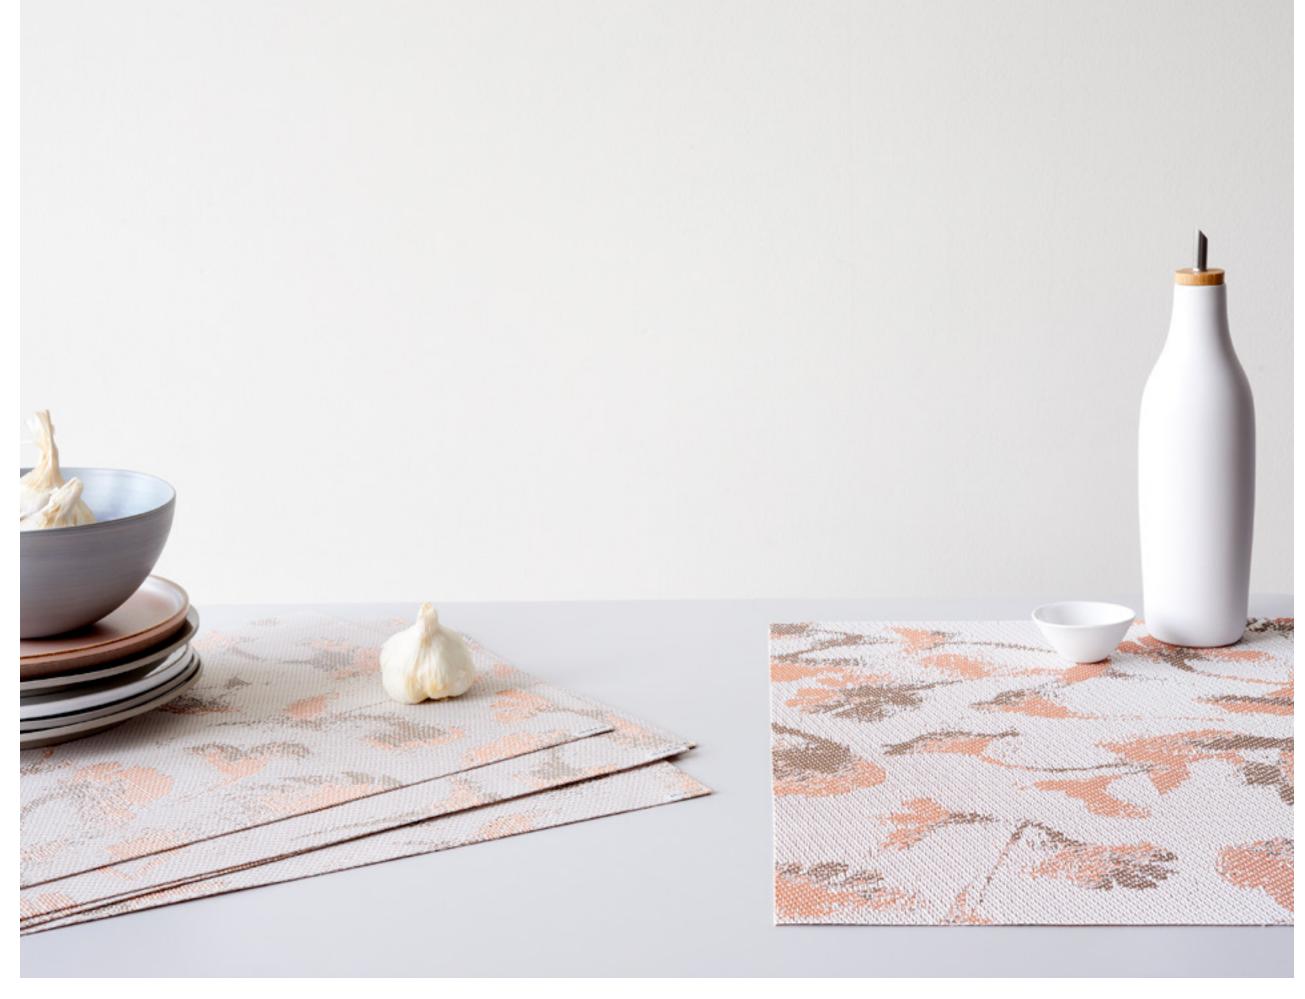

## Behind the Design

Having previously explored florals through printed and molded textiles, our design team set out to push the boundaries of weaving—and creativity. Botanic was developed through a playful and iterative process that began with a trip to New York's Flower District. Back at the studio, a variety of stems were arranged on paper. These compositions were then covered in a coat of spray paint. When the flowers were lifted away from the painted paper, their silhouettes remained.

The works on paper were photographed and then the compositions were collaged digitally. Finally, the image was translated into a woven jacquard, its playful blooms enlivened through unexpected color.

Flower power. Botanic is a fresh perspective on floral motifs, featuring a deconstructed bouquet brought to life on the loom. The thoughtful application of color adds dimension to this versatile and lively weave.