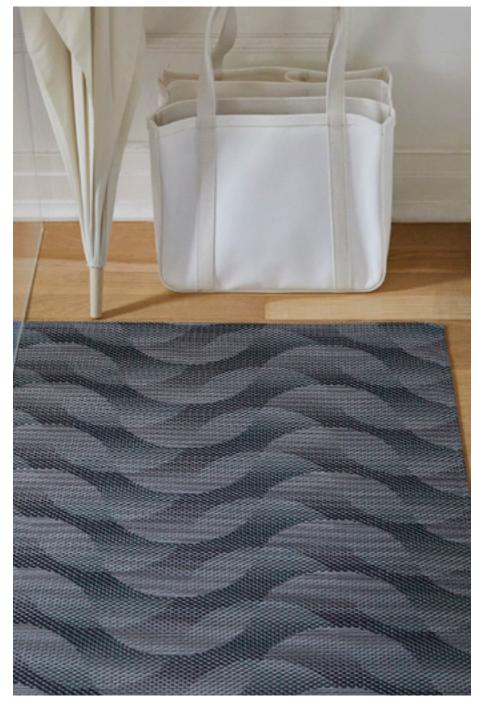

MINT IN

SESAME

PEPPER, INDIGO

Pepper offers two distinct looks in each placemat.
On the flip side, the woven flecks are elongated into broken stripes.

PEPPER, INDIGO

PEPPER, SESAME

With a twist. A gradation of weaves creates the soft-edged shapes of Arc. Rows of layered crescents intersect and align to form a dynamic pattern of connected curves and rich texture.

SESAME

INDIGO

AZALEA

ARC, SESAME

When Arc placemats are flipped over, a different color comes to the fore, offering two distinct looks in one.

ARC, INDIGO

ARC, INDIGO

ARC, AZALEA