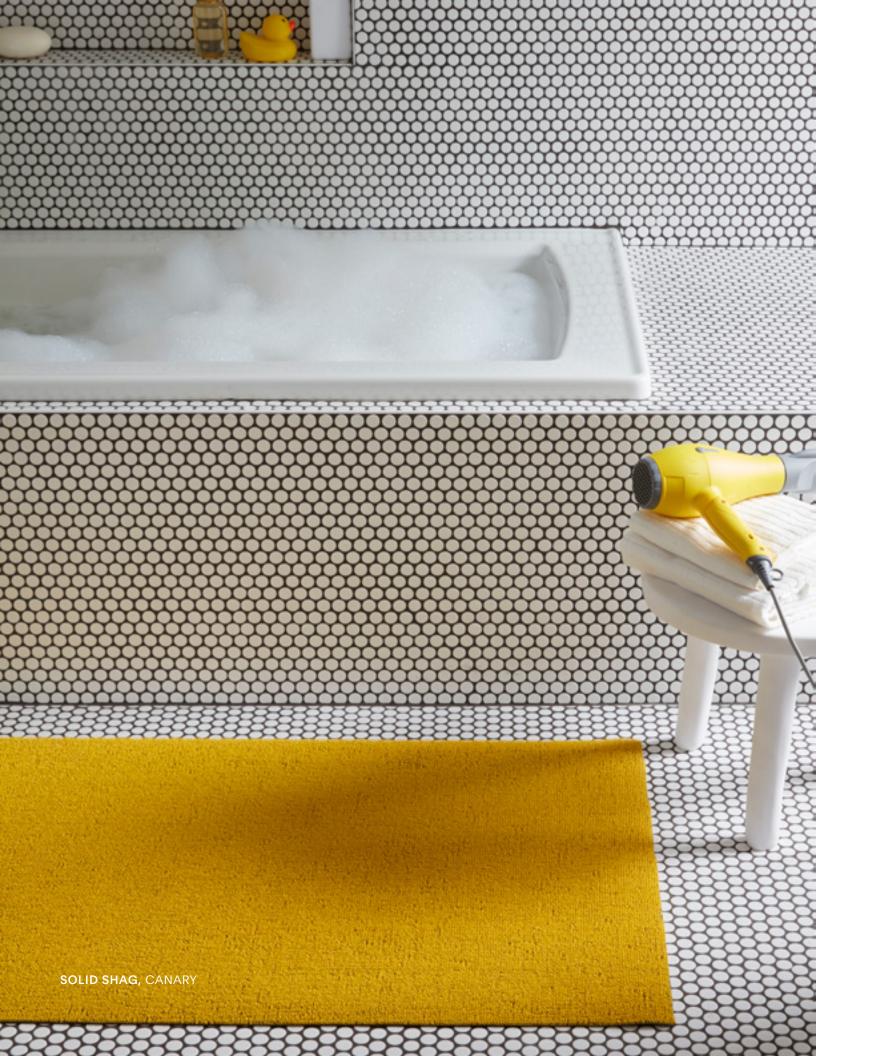

# Solid Shag

In living color. Once reserved for dark neutrals,
Solid Shag mats highlight the irresistible texture created
by tufted loops of our TerraStrand yarns. Five new
hues allow this staple style to make a statement with
color, indoors or out.

SOLID SHAG, INDIGO

The Spring/Summer collection's Shag mats were developed with sustainability in mind.
All make use of surplus yarns rather than requiring the creation of new yarns.

SOLID SHAG, CACTUS

SOLID SHAG, SNOW