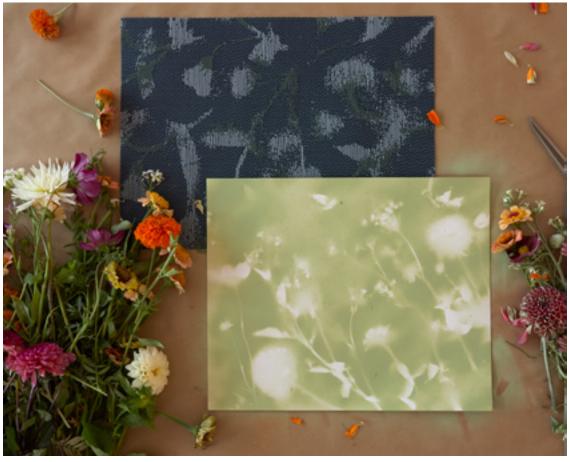

## Behind the Design

Having previously explored florals through printed and molded textiles, our design team set out to push the boundaries of weaving—and creativity. Botanic was developed through a playful and iterative process that began with a trip to New York's Flower District. Back at the studio, a variety of stems were arranged on paper. These compositions were then covered in a coat of spray paint. When the flowers were lifted away from the painted paper, their silhouettes remained.

The works on paper were photographed and then the compositions were collaged digitally. Finally, the image was translated into a woven jacquard, its playful blooms enlivened through unexpected color.

Flower power. Botanic is a fresh perspective on floral motifs, featuring a deconstructed bouquet brought to life on the loom. The thoughtful application of color adds dimension to this versatile and lively weave.