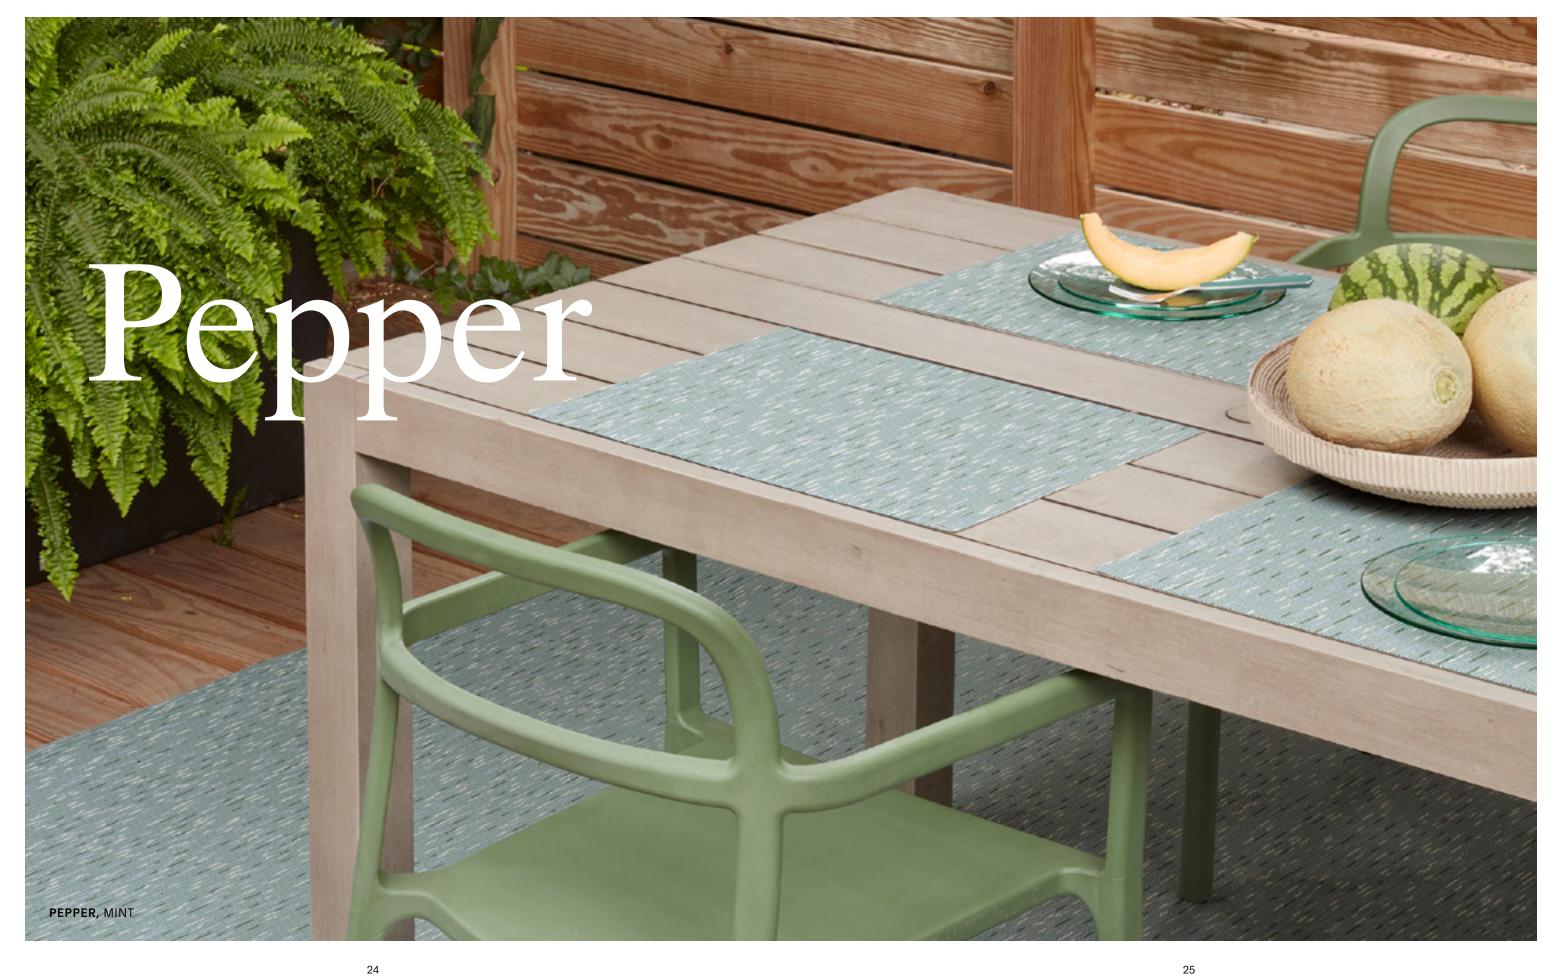

BOTANIC, INDIGO

BOTANIC, MINT

BOTANIC, MINT | MINI BASKETWEAVE, OCHRE | PEPPER, MINT

A well-seasoned weave. Inspired by marled knitwear, Pepper is an especially textural design that incorporates multiple hues. It was developed through an iterative process in our New York studio, where a series of handlooms ultimately yielded a harmonious balance of subtle pattern, versatile color combinations, and a uniquely tactile quality.