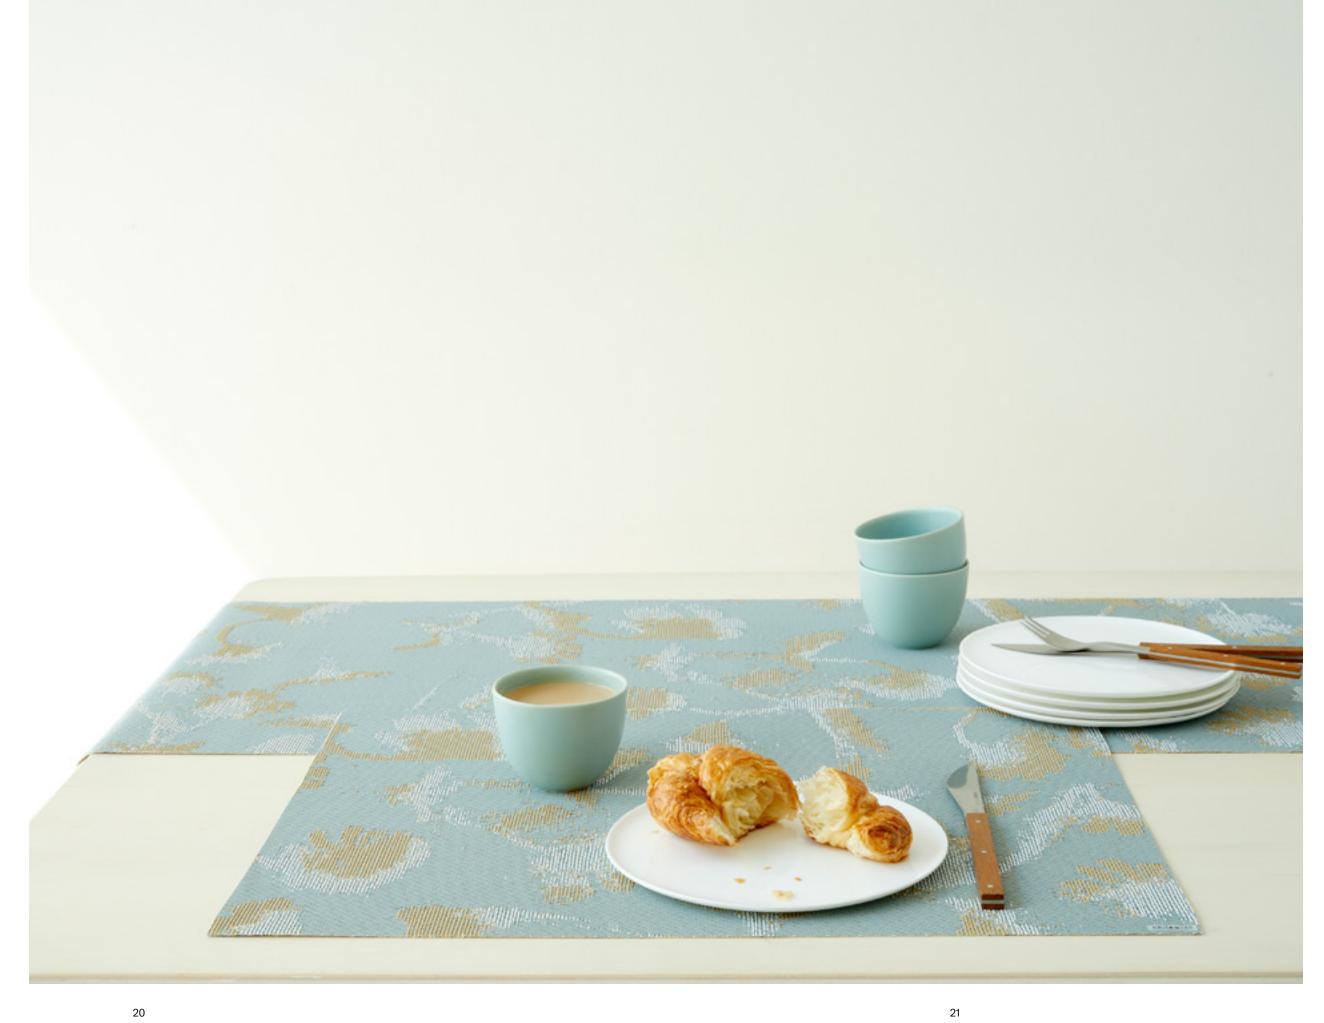

The works on paper were photographed and then the compositions were collaged digitally. Finally, the image was translated into a woven jacquard, its playful blooms enlivened through unexpected color.

Flower power. Botanic is a fresh perspective on floral motifs, featuring a deconstructed bouquet brought to life on the loom. The thoughtful application of color adds dimension to this versatile and lively weave.