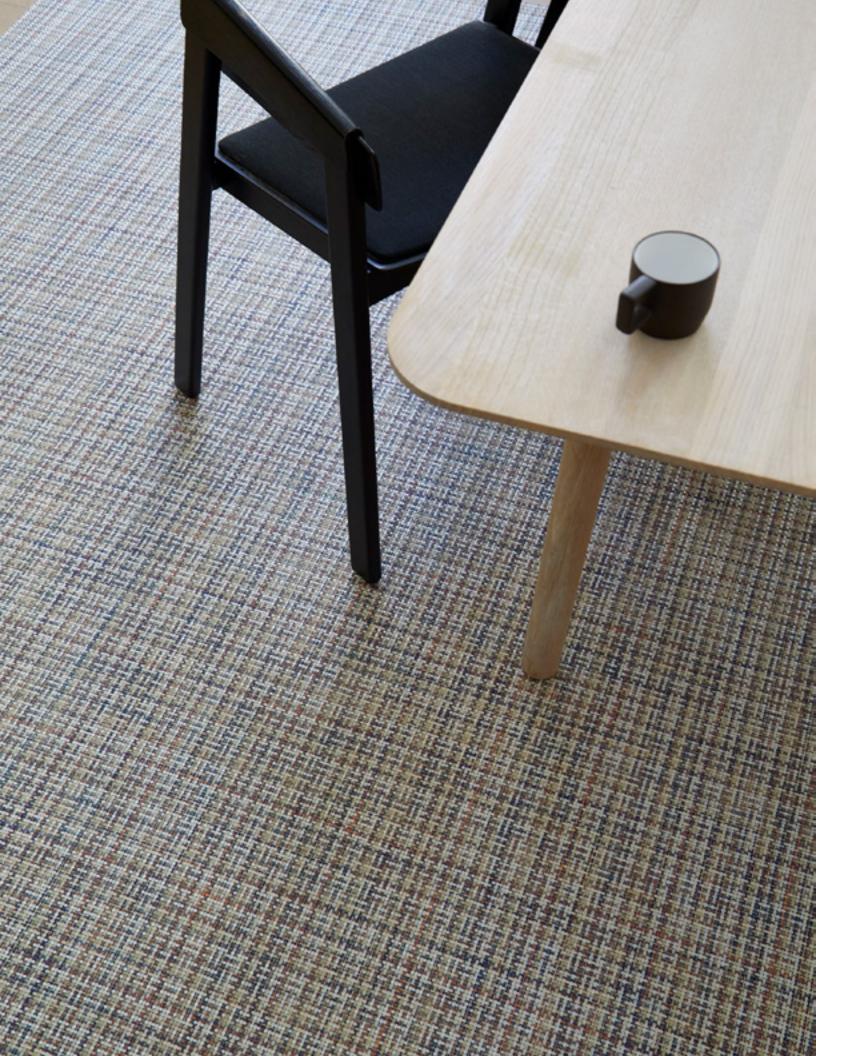

MINT IN

SESAME

PEPPER, INDIGO

Pepper offers two distinct looks in each placemat.
On the flip side, the woven flecks are elongated into broken stripes.

PEPPER, INDIGO

PEPPER, SESAME

With a twist. A gradation of weaves creates the soft-edged shapes of Arc. Rows of layered crescents intersect and align to form a dynamic pattern of connected curves and rich texture.

SESAME

INDIGO

AZALEA

ARC, SESAME

When Arc placemats are flipped over, a different color comes to the fore, offering two distinct looks in one.

ARC, INDIGO

ARC, INDIGO

ARC, AZALEA