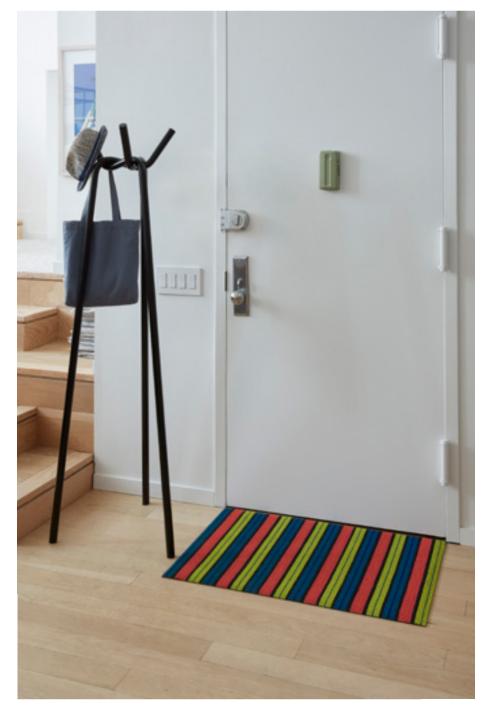

OCHRE

MINI BASKETWEAVE, OCHRE

MINI BASKETWEAVE, OCHRE

Stripes within stripes. A dynamic balance of bold hues, rich texture, and graphic precision, Ribbon Stripe traces bands of color with fine lines. Harmonized by neutral hues, this vibrant design offers a new way to incorporate brights into a broad range of spaces and styles.

BON BON

LIMELIGHT

RIBBON STRIPE SHAG, LIMELIGHT