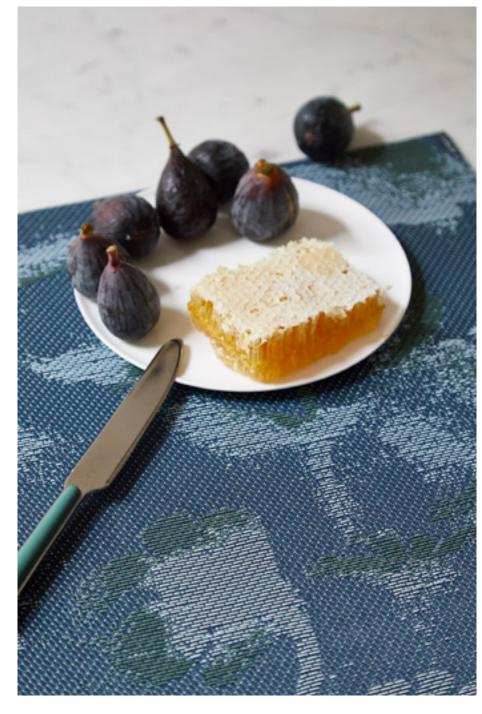

BOTANIC, INDIGO

BOTANIC, MINT

BOTANIC, MINT | MINI BASKETWEAVE, OCHRE | PEPPER, MINT

A well-seasoned weave. Inspired by marled knitwear, Pepper is an especially textural design that incorporates multiple hues. It was developed through an iterative process in our New York studio, where a series of handlooms ultimately yielded a harmonious balance of subtle pattern, versatile color combinations, and a uniquely tactile quality.