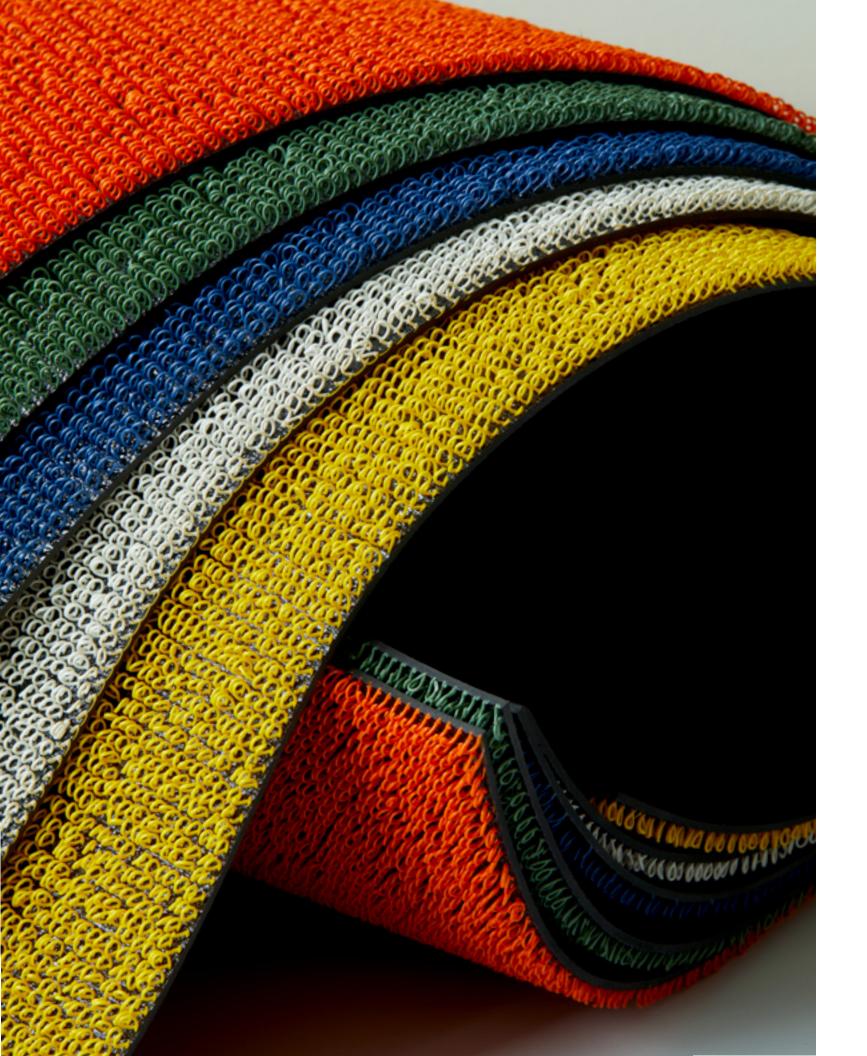

# Solid Shag

In living color. Once reserved for dark neutrals,
Solid Shag mats highlight the irresistible texture created
by tufted loops of our TerraStrand yarns. Five new
hues allow this staple style to make a statement with
color, indoors or out.

SOLID SHAG, INDIGO

The Spring/Summer collection's Shag mats were developed with sustainability in mind.
All make use of surplus yarns rather than requiring the creation of new yarns.

SOLID SHAG, CACTUS

SOLID SHAG, SNOW