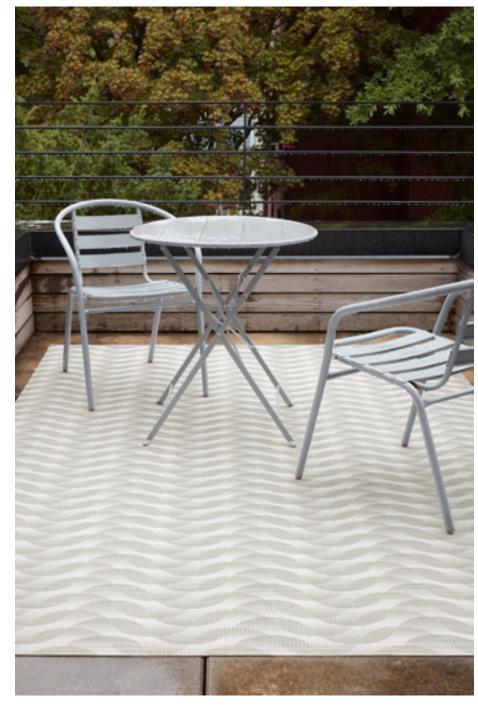

Optical allusions. The geometry, symmetry, and contrast of a checkboard pattern are playfully softened in Warp. Squares break free of the grid, stretching and bending to form rows of undulating organic lines in natural tones.

SAND

WARP, SAND

Our design team developed Warp to have an especially large scale, ensuring that each placemat is unique.

New signatures. Rooted in the oldest and simplest of weaving constructions, Basketweave continues to be a vital means for expressing our unique chromatic point of view. The Spring/Summer collection introduces two nuanced color combinations. Bon Bon combines vibrantly hued yarns with versatile neutrals, while Teak celebrates the natural beauty and distinctive goldenbrown tones of its namesake hardwood.