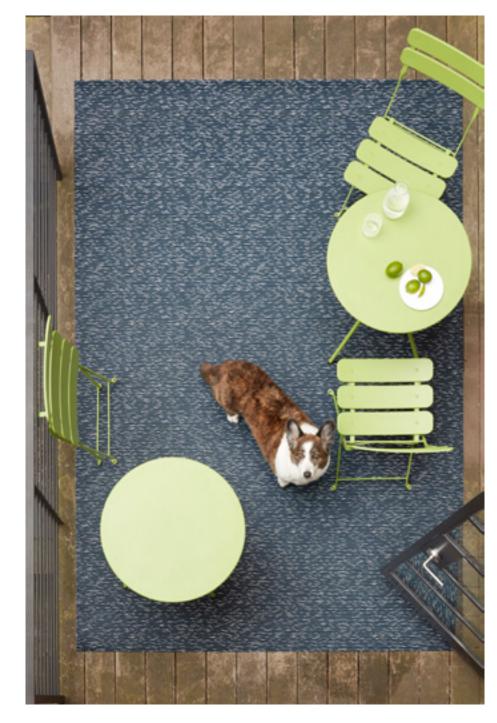

MINT IN

SESAME

PEPPER, INDIGO

Pepper offers two distinct looks in each placemat.
On the flip side, the woven flecks are elongated into broken stripes.

PEPPER, INDIGO

PEPPER, SESAME

With a twist. A gradation of weaves creates the soft-edged shapes of Arc. Rows of layered crescents intersect and align to form a dynamic pattern of connected curves and rich texture.

SESAME

INDIGO

AZALEA

ARC, SESAME

When Arc placemats are flipped over, a different color comes to the fore, offering two distinct looks in one.

ARC, INDIGO

ARC, INDIGO

ARC, AZALEA