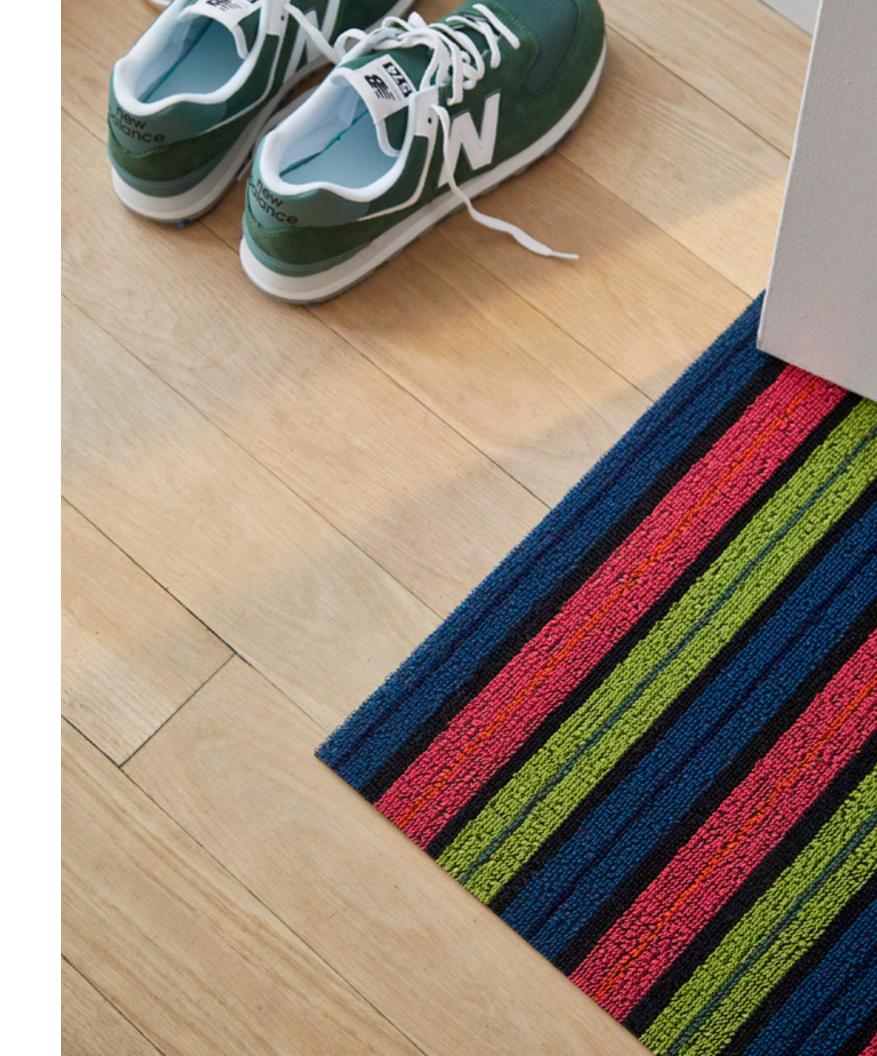

OCHRE

MINI BASKETWEAVE, OCHRE

MINI BASKETWEAVE, OCHRE

Stripes within stripes. A dynamic balance of bold hues, rich texture, and graphic precision, Ribbon Stripe traces bands of color with fine lines. Harmonized by neutral hues, this vibrant design offers a new way to incorporate brights into a broad range of spaces and styles.

BON BON

LIMELIGHT

RIBBON STRIPE SHAG, LIMELIGHT