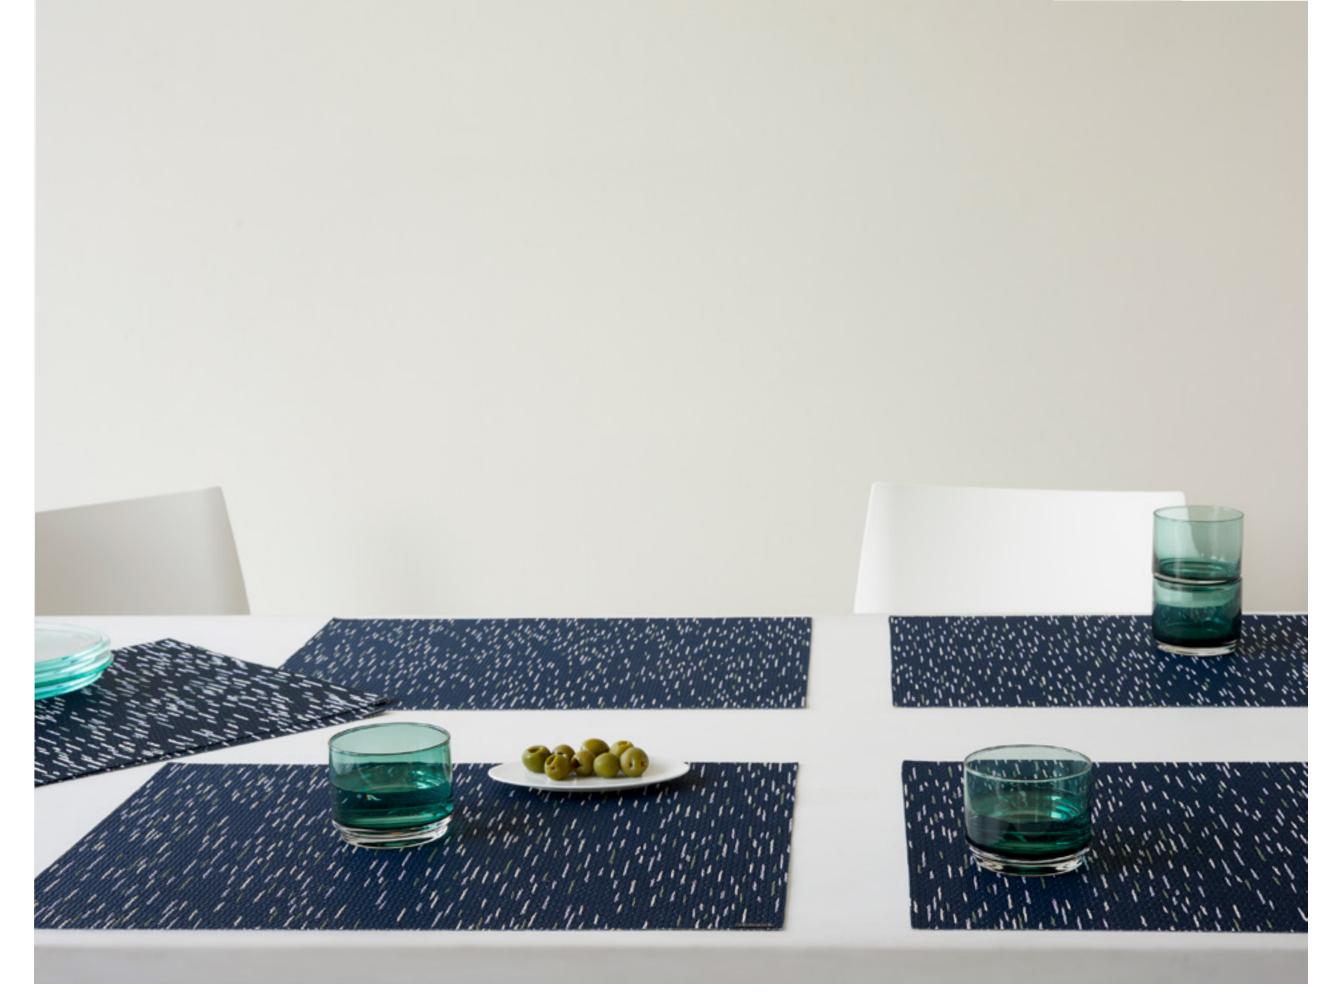

MINT IN

SESAME

PEPPER, INDIGO

Pepper offers two distinct looks in each placemat.
On the flip side, the woven flecks are elongated into broken stripes.

PEPPER, INDIGO

PEPPER, SESAME

With a twist. A gradation of weaves creates the soft-edged shapes of Arc. Rows of layered crescents intersect and align to form a dynamic pattern of connected curves and rich texture.