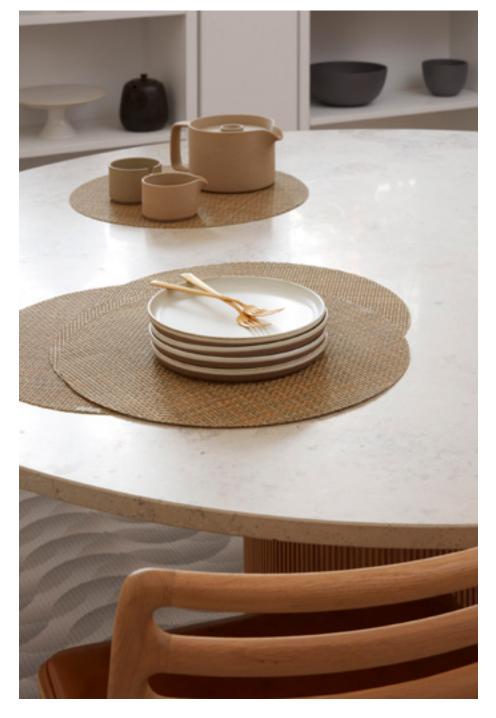

SAND

WARP, SAND

Our design team developed Warp to have an especially large scale, ensuring that each placemat is unique.

New signatures. Rooted in the oldest and simplest of weaving constructions, Basketweave continues to be a vital means for expressing our unique chromatic point of view. The Spring/Summer collection introduces two nuanced color combinations. Bon Bon combines vibrantly hued yarns with versatile neutrals, while Teak celebrates the natural beauty and distinctive goldenbrown tones of its namesake hardwood.

BON BON

TEAK

BASKETWEAVE, BON BON

BASKETWEAVE, TEAK

BASKETWEAVE, TEAK

Golden hour. Mini Basketweave is our signature
Basketweave in half time. Instead of four yarns
over four, Mini Basketweave is two yarns over two,
resulting in a quieter, less textural surface. Spring
marks the debut of Ochre, spanning tones of sun,
honey, and earth.