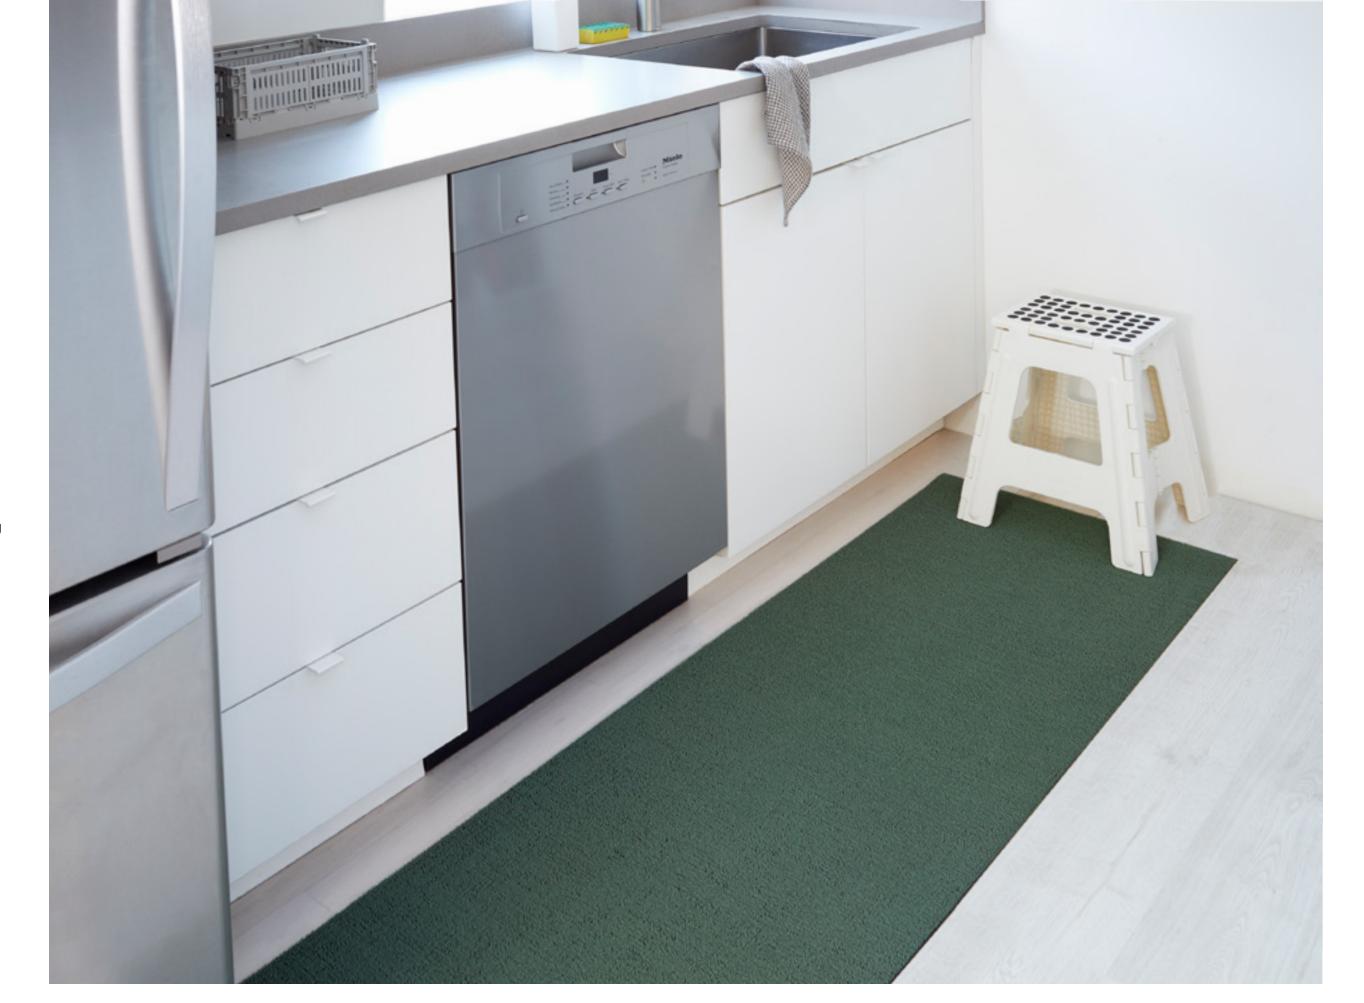

SAND

WARP, SAND

Our design team developed Warp to have an especially large scale, ensuring that each placemat is unique.

New signatures. Rooted in the oldest and simplest of weaving constructions, Basketweave continues to be a vital means for expressing our unique chromatic point of view. The Spring/Summer collection introduces two nuanced color combinations. Bon Bon combines vibrantly hued yarns with versatile neutrals, while Teak celebrates the natural beauty and distinctive goldenbrown tones of its namesake hardwood.