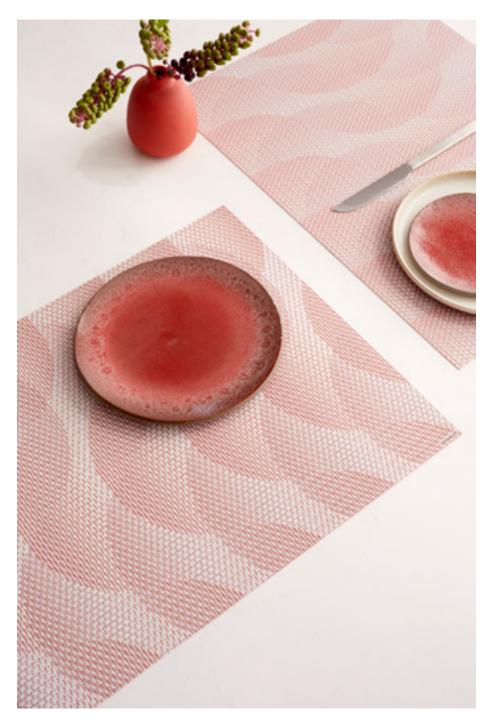

MINT IN

SESAME

PEPPER, INDIGO

Pepper offers two distinct looks in each placemat.
On the flip side, the woven flecks are elongated into broken stripes.

PEPPER, INDIGO

PEPPER, SESAME

With a twist. A gradation of weaves creates the soft-edged shapes of Arc. Rows of layered crescents intersect and align to form a dynamic pattern of connected curves and rich texture.

SESAME

INDIGO

AZALEA

ARC, SESAME

When Arc placemats are flipped over, a different color comes to the fore, offering two distinct looks in one.

ARC, INDIGO

ARC, INDIGO

ARC, AZALEA