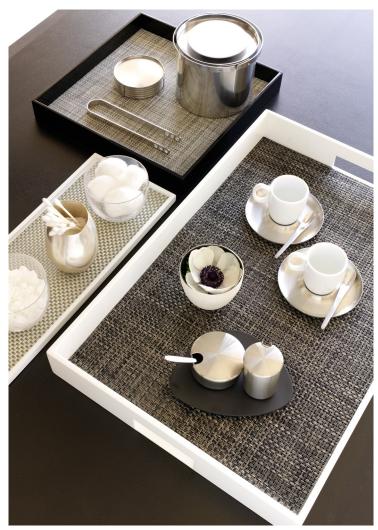

## Custom liners provide a finished look to trays, elevating in-room dining, amenities, and bar areas.

Our production team is skilled at creating custom templates for trays of all sizes and shapes. To ensure a perfect fit, trays may be shipped to the Chilewich factory in Chatsworth, Georgia.

When ordering tray liners, please complete the required waiver, which can be accessed here: <a href="https://www.chilewich.com/restaurants\_hotels/catalogs">https://www.chilewich.com/restaurants\_hotels/catalogs</a>