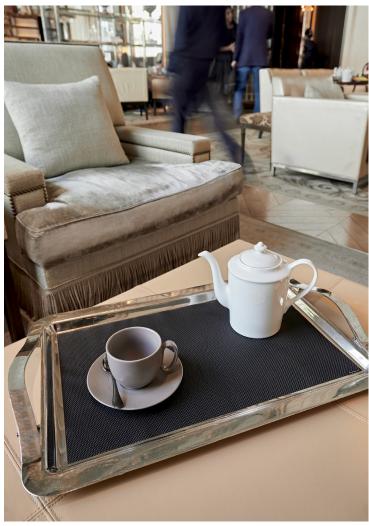

## Custom liners provide a finished look to trays, elevating in-room dining, amenities, and bar areas.

Our production team is skilled at creating custom templates for trays of all sizes and shapes. To ensure a perfect fit, trays may be shipped to the Chilewich factory in Chatsworth, Georgia.

When ordering tray liners, please complete the required waiver, which can be accessed here: <a href="https://www.chilewich.com/restaurants\_hotels/catalogs">https://www.chilewich.com/restaurants\_hotels/catalogs</a>