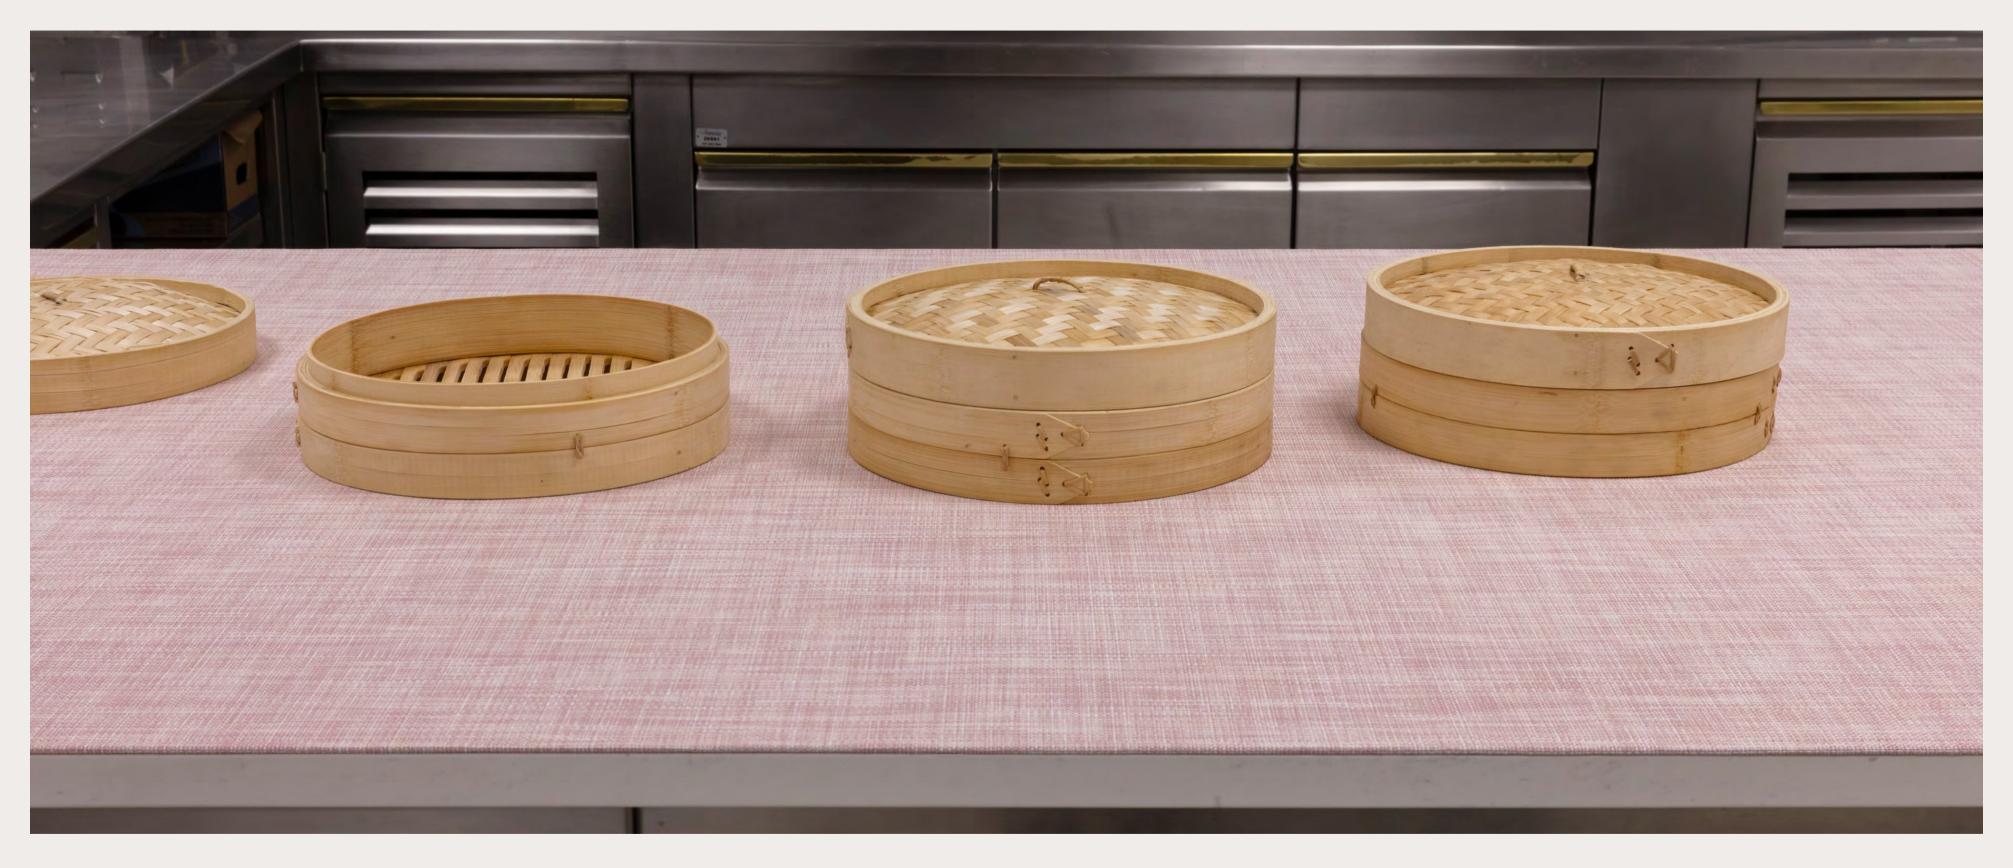

#### ... to a touch of Blush in the kitchen.

BLUSH, Mini Basketweave Worktop The Grill, New York, NY. Photo: Antoine Bootz

BLUSH, Mini Basketweave Worktop The Grill, New York, NY. Photo: Antoine Bootz

Commercial kitchens are just the beginning. The Worktop is ideal for protecting and refining surfaces in a broad range of hospitality environments, including meeting rooms, corporate kitchenettes, and banquets.