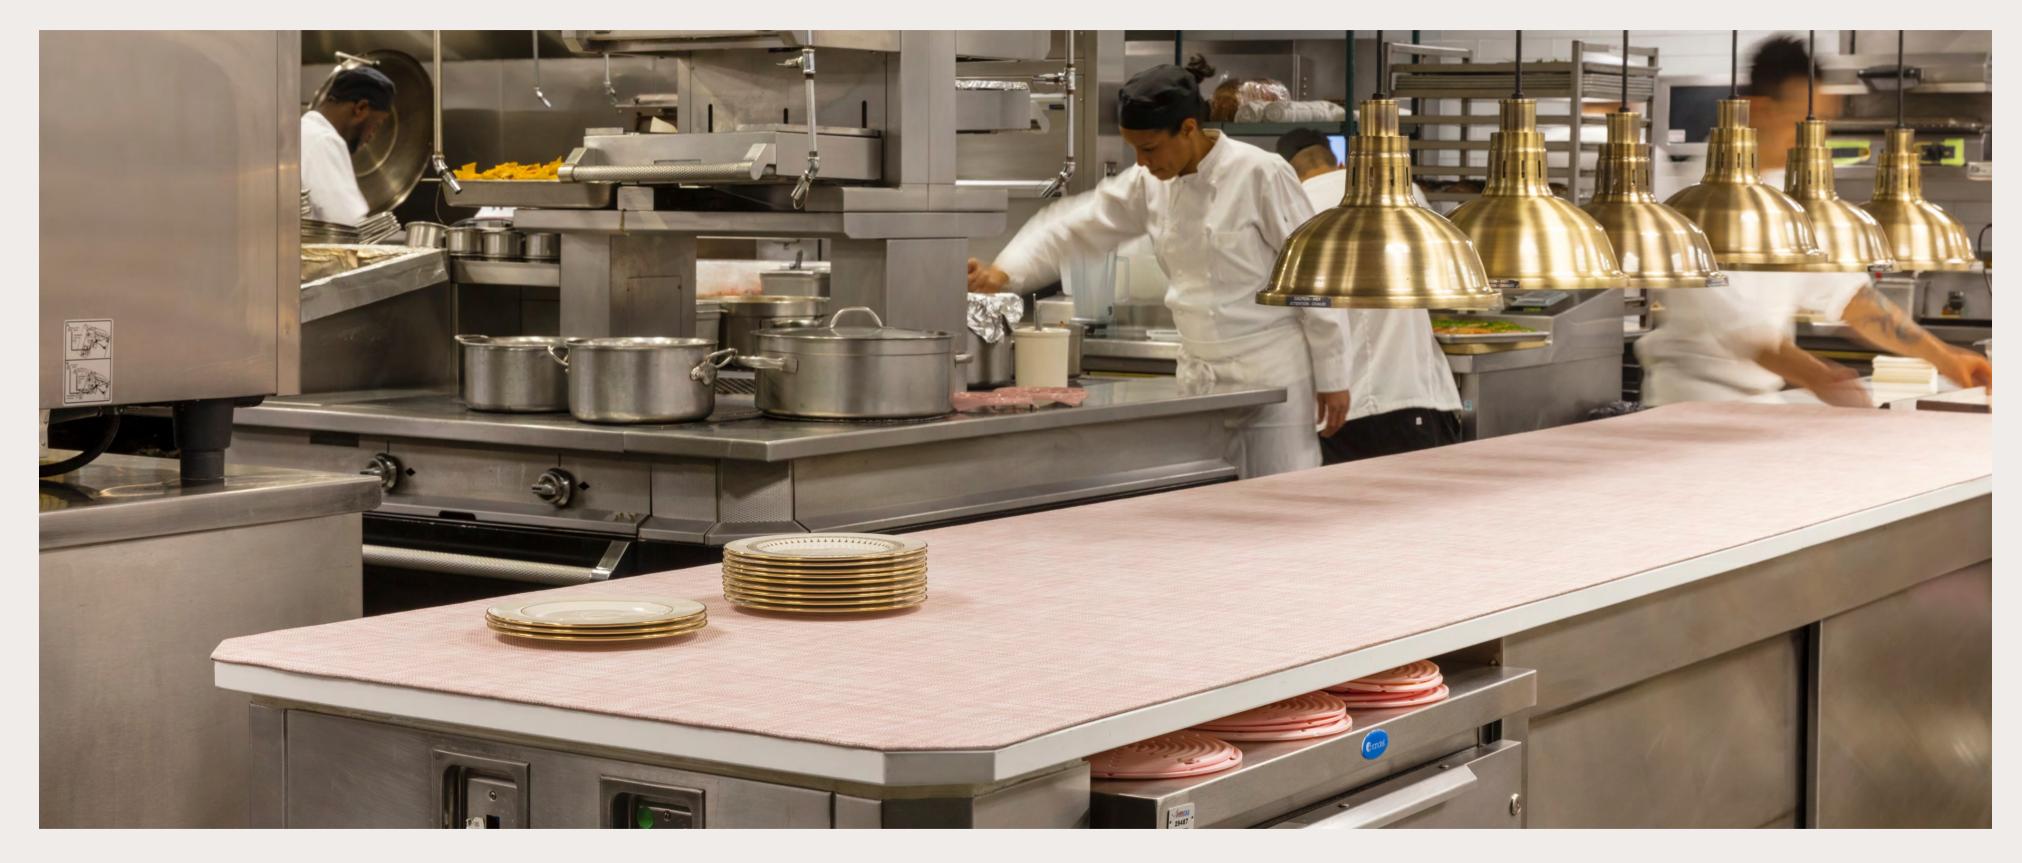

#### ... to a touch of Blush in the kitchen.

BLUSH, Mini Basketweave Worktop The Grill, New York, NY. Photo: Antoine Bootz

BLUSH, Mini Basketweave Worktop The Grill, New York, NY. Photo: Antoine Bootz

Commercial kitchens are just the beginning. The Worktop is ideal for protecting and refining surfaces in a broad range of hospitality environments, including meeting rooms, corporate kitchenettes, and banquets.