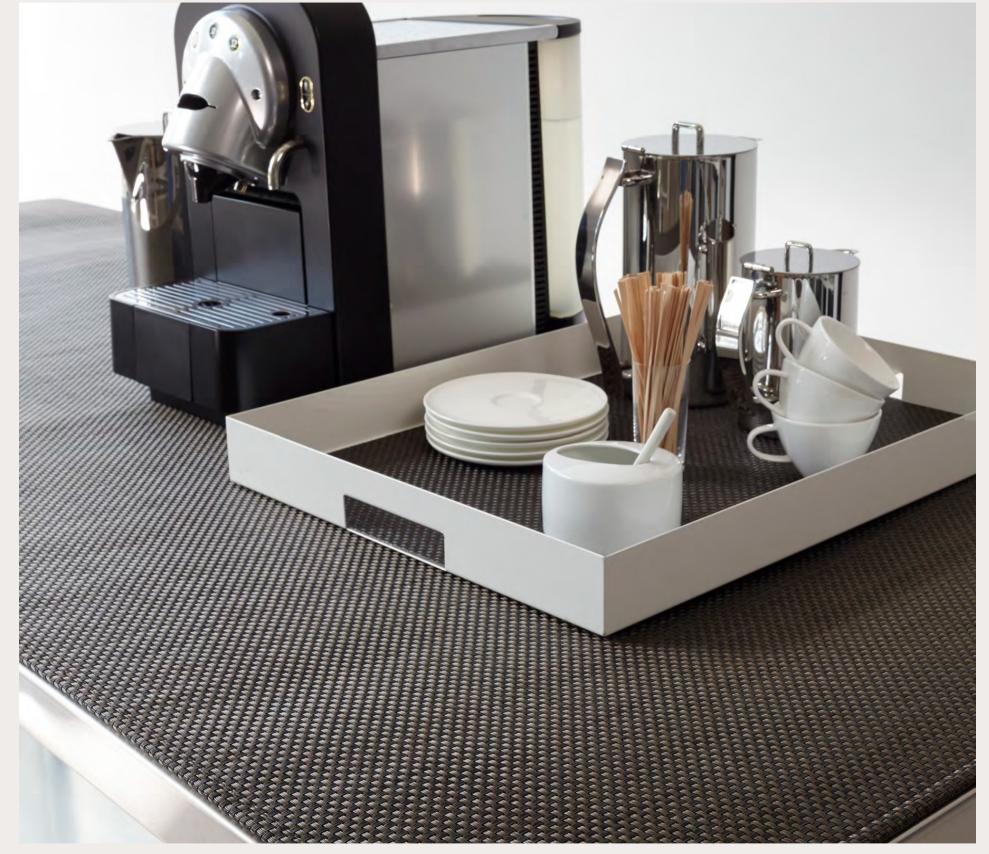

## The Worktop at work in an office kitchen.

TITANIUM, Basketweave Corporate kitchen. Photo: Megan Senior

TITANIUM, Basketweave Corporate kitchen. Photo: Megan Senior

DENIM, Basketweave

ESPRESSO, Mini Basketweave