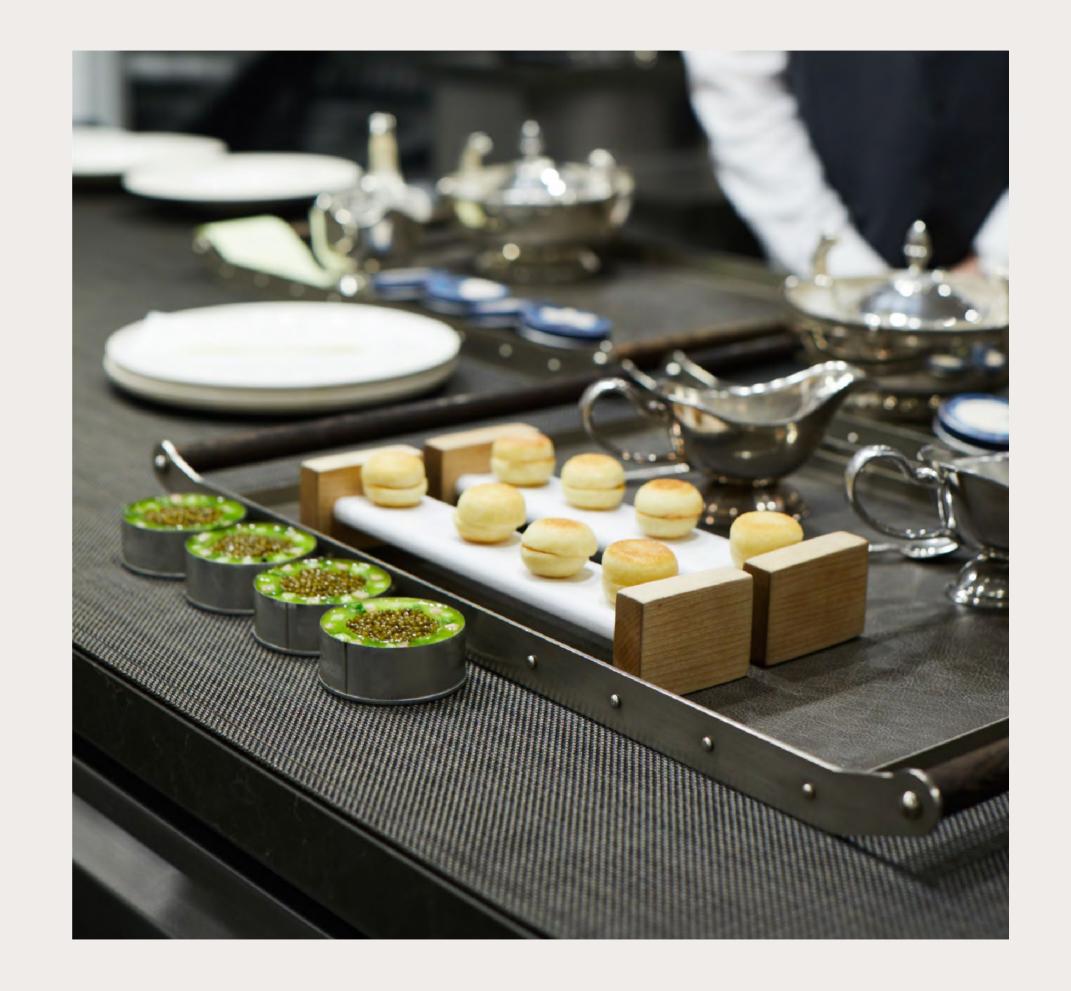

Seeking a more thoughtful solution to the daily task of preparing the pass, chef Daniel Humm of Eleven Madison Park came to Chilewich.

Daniel Humm and Sandy Chilewich

BLACK, Mini Basketweave Worktop Eleven Madison Park, New York, NY. Photo: © Winnie Au

## And the Worktop was born.

BLACK, Mini Basketweave Worktop Eleven Madison Park, New York, NY. Photo: © Winnie Au Developed to address the functional demands and aesthetic priorities of professional kitchens, the Worktop protects virtually any surface with elegant, durable, fully customized woven coverings.

LIGHT GREY, Mini Basketweave Worktop. Photo: © Winnie Au

With a waterproof, non-slip, antimicrobial backing, Worktops also help to minimize breakage of tableware and decrease

ambient noise.

BLACK, Mini Basketweave Worktop Eleven Madison Park, New York, NY. Photo: © Winnie Au