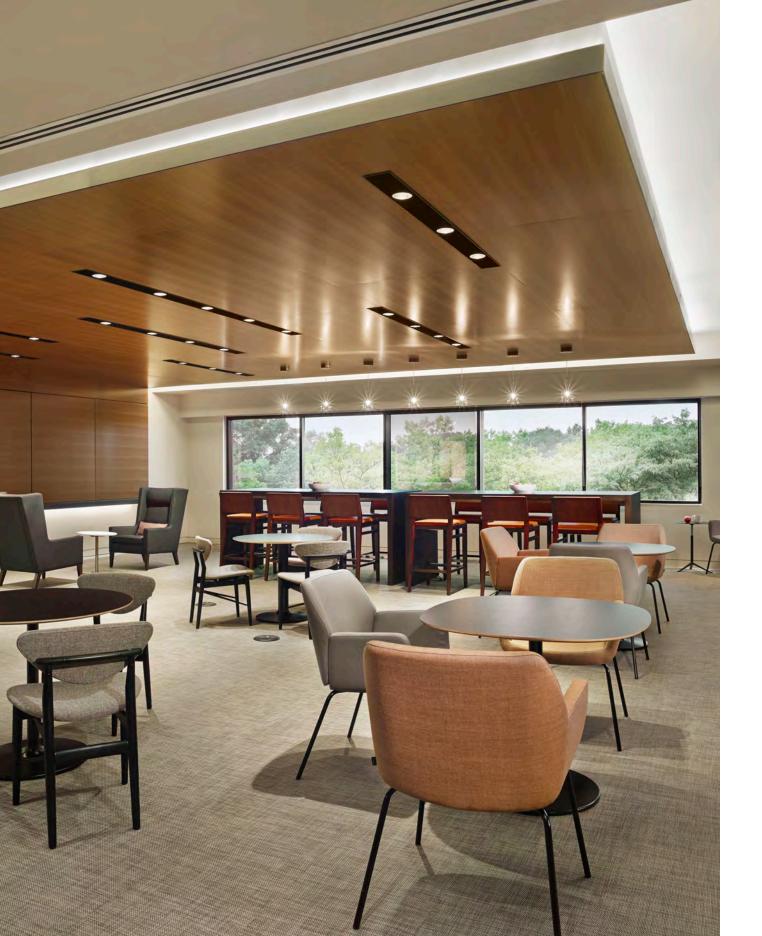

Tiles in MARBLE, Basketweave™ Consulting Firm, USA Photo: Garret Rowland Design: Gensler

Tiles in TEAK, Fresco™ EST, Melissa, TX, USA Photos: Matthew Niemann

Tiles in BLUEBERRY, Bouclé™ Analog Devices World Headquarters, Wilmington, MA, USA Photo: Robert Benson Photography Design: Baker Design Group

Tiles in BLUEBERRY, Bouclé™ Analog Devices World Headquarters, Wilmington, MA, USA Photos: Robert Benson Photography Design: Baker Design Group

Wall Textiles in LAGOON, Bouclé™ NCARB, Washington, DC, USA Design: OTJ Architects