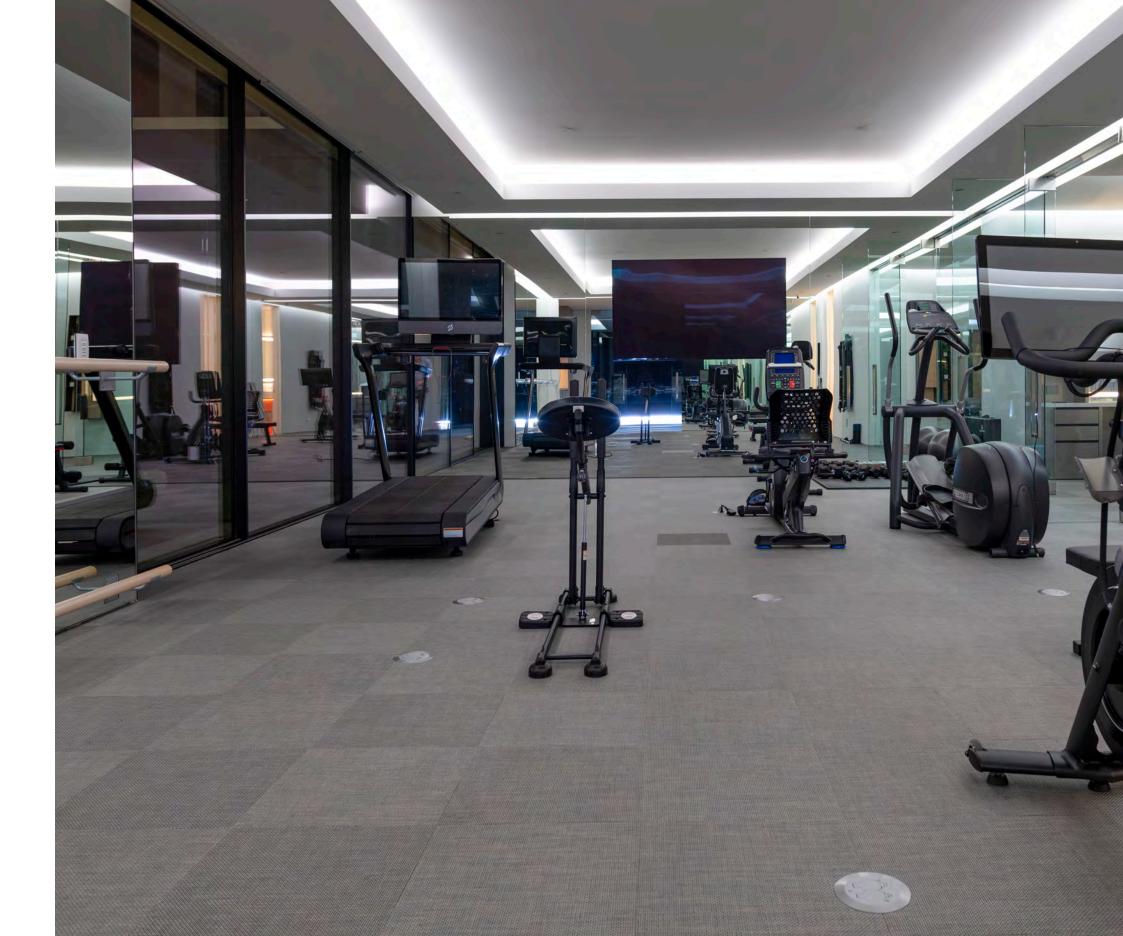

Rolls in TWEED, Ikat™ 1800 K Street Gym, Washington, DC, USA Design: VOA Associates / Stantec Photos: MP Commercial Photography

Rug in CHALK, Bamboo™ Campus Pointe, San Diego, CA, USA Photo/Design: Facility Solutions