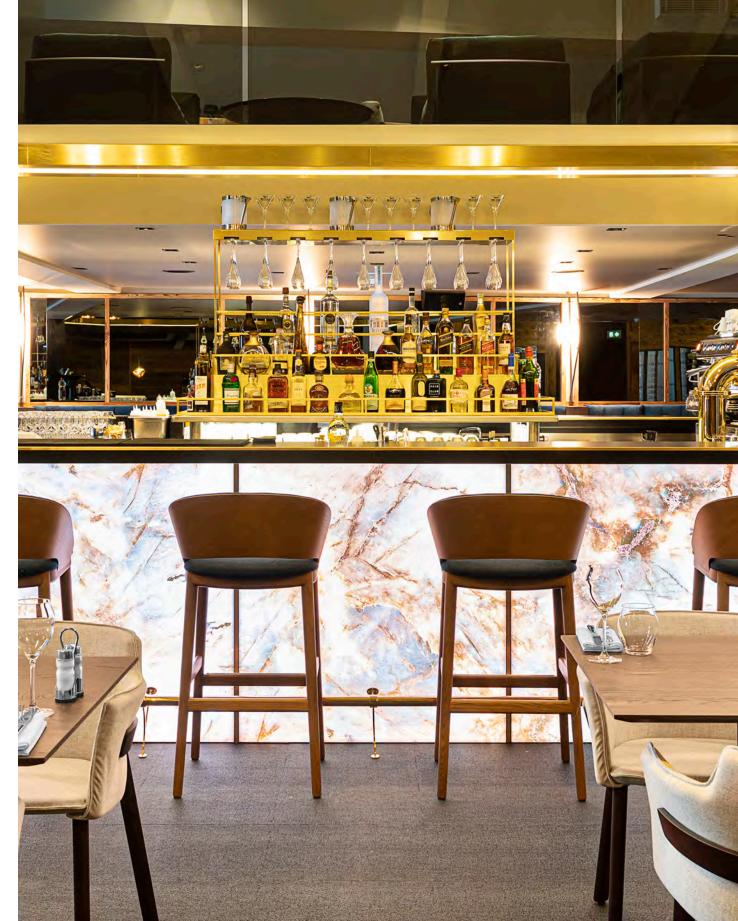

Wall Textiles in CARBON, Basketweave™ Boston Consulting Group, Seattle, WA, USA Photo: Spencer Lowell Design: SkB Architects

Custom Rug in BLUE, Wave™ Location: Supergoop!, New York, NY Office Design: Collected Design Studio Photo: © Jane Beiles