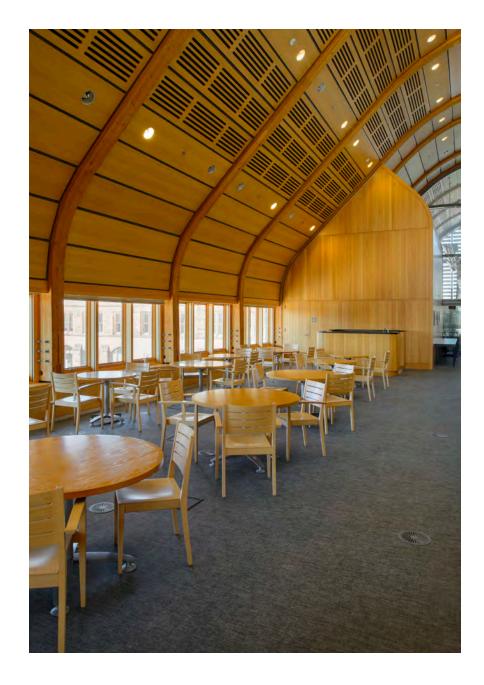

Rolls in MULTI, Plaid™ Caffey Hall, High Point University, High Point, NC, USA Photos: DesiLu Photography Design: Barbour Spangle Design

Tiles in GREY, Bouclé™ Kroon Hall, Yale University, New Haven, CT, USA Photos: Paul S. Bartholomew Design: Hopkins Architects and Centerbrook Architects and Planners