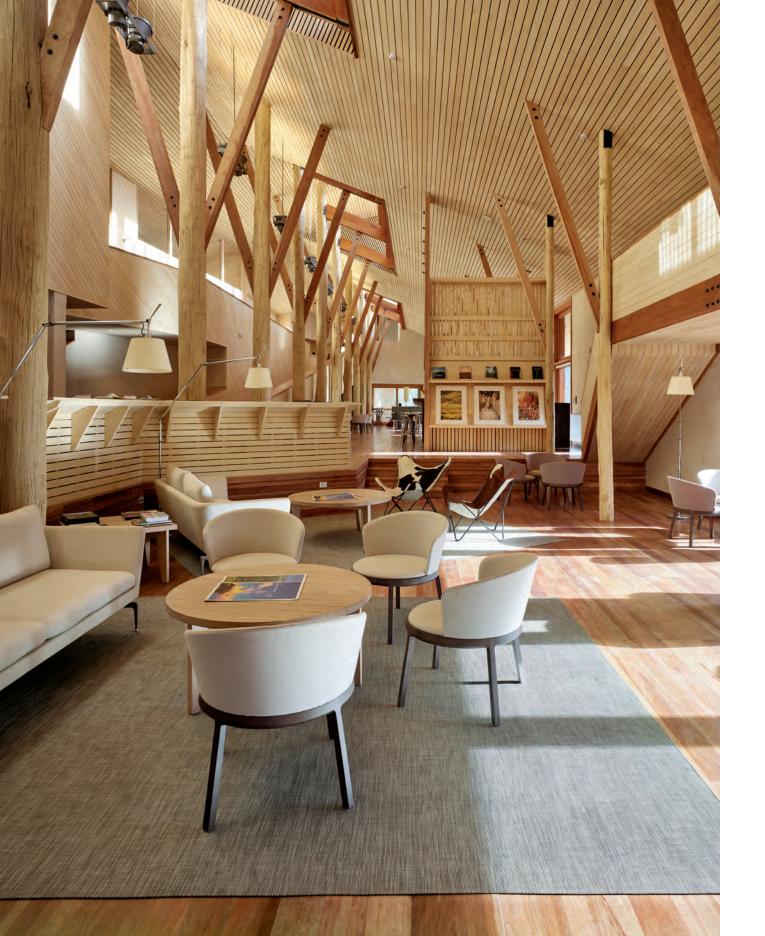

Rolls in GREY, Bouclé™ Hotel Duca, Milan, Italy

Rug in BONE, Ikat™ Laity Lodge, Leakey, TX, USA Photo: Molly Culver

Rugs in OYSTER, Basketweave™ Hotel Explora, Valle Sagrado, Peru Photos: Roland Halbe Design: José Cruz Ovalle Estudio de Arquitectura