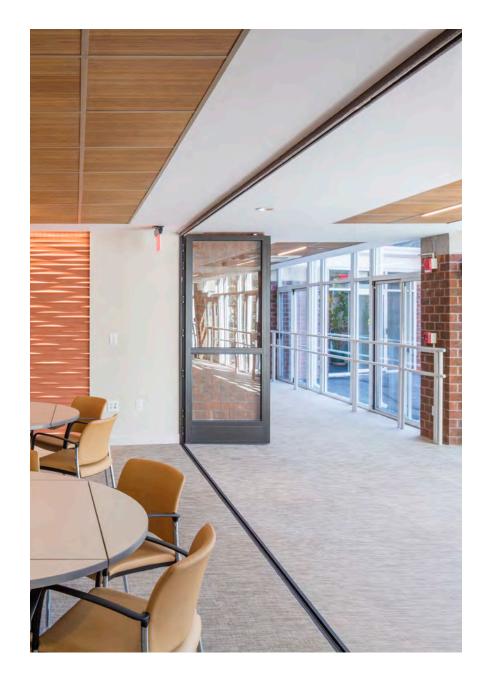

Opposite: Rolls in LATTE, Basketweave<sup>™</sup> Above: Tiles in LATTE, Basketweave<sup>™</sup> Pharmaceutical Corporation, USA Photos: Halkin | Mason Photography Design: Granum A / I

Wall Textiles and Tiles in TEAK, Fresco™ Simplex, Chicago, IL, USA Photo: Arthur Garcia-Clemente / AKGO Designs Inc. Design: Partners by Design