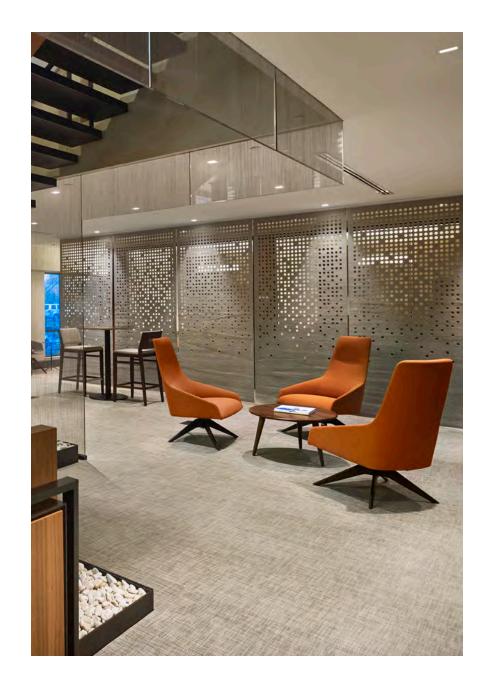

Wall Textiles in CARBON, Basketweave™ Boston Consulting Group, Seattle, WA, USA Photo: Spencer Lowell Design: SkB Architects

Custom Rug in BLUE, Wave™ Location: Supergoop!, New York, NY Office Design: Collected Design Studio Photo: © Jane Beiles