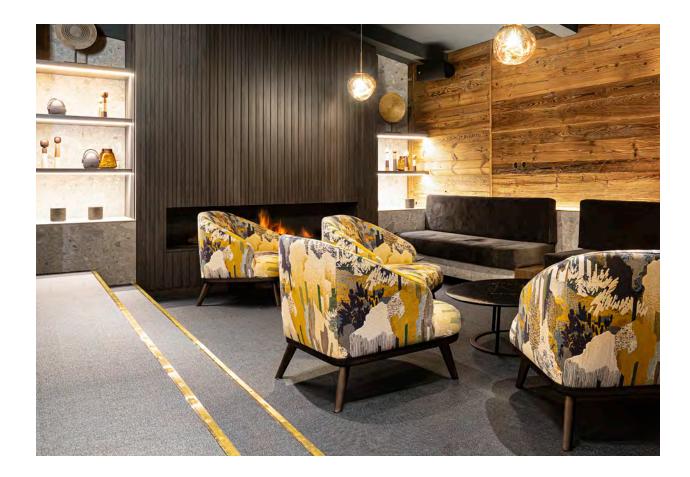

Tiles in COFFEE, Bouclé™ Le Katz Restaurant at The Chabichou Hotel & Spa, Savoie, France Photo: Florian Peallat

Tiles in COFFEE, Bouclé™ Le Katz Restaurant at The Chabichou Hotel & Spa, Savoie, France Photo: Florian Peallat