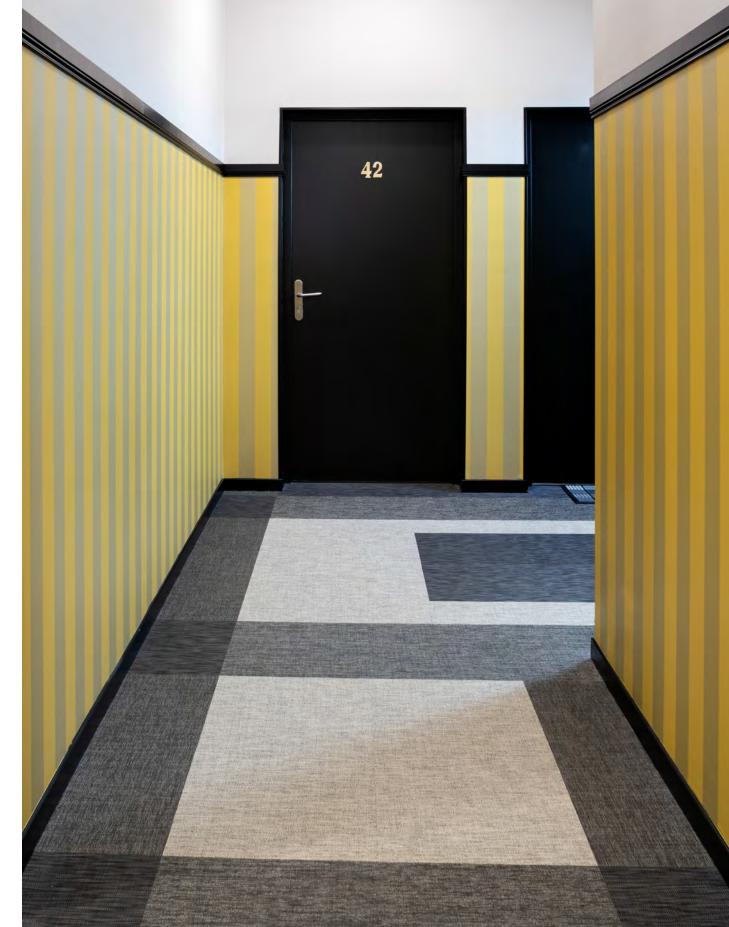

Tiles in NEWSPRINT and NOIR, Bouclé™ Couture House, Paris, France Photo: Serge Brison

Opposite: Tiles in BLACK/WHITE, Bouclé™ Above: Tiles in NEWSPRINT and NOIR, Bouclé™ Couture House, Paris, France Photos: Serge Brison