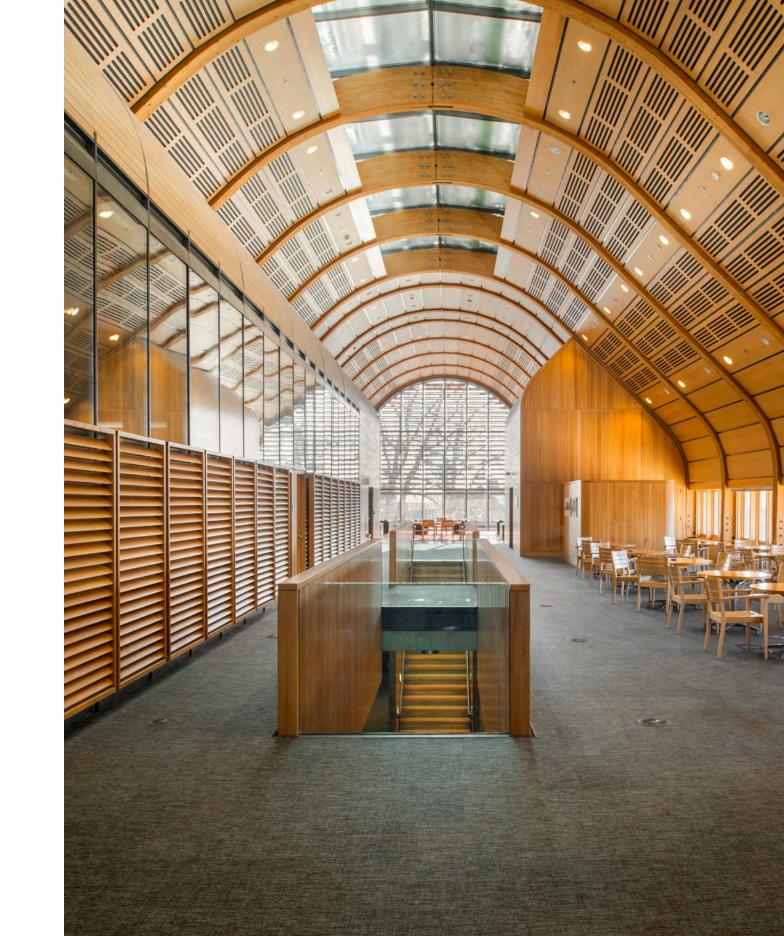

Rolls in MULTI, Plaid™ Caffey Hall, High Point University, High Point, NC, USA Photos: DesiLu Photography Design: Barbour Spangle Design

Tiles in GREY, Bouclé™ Kroon Hall, Yale University, New Haven, CT, USA Photos: Paul S. Bartholomew Design: Hopkins Architects and Centerbrook Architects and Planners