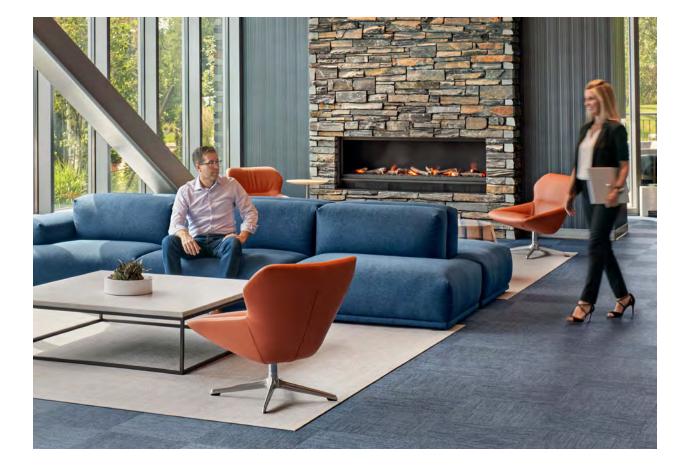

Wall Textiles in CARBON, Basketweave™ Boston Consulting Group, Seattle, WA, USA Photo: Spencer Lowell Design: SkB Architects

Custom Rug in BLUE, Wave™ Location: Supergoop!, New York, NY Office Design: Collected Design Studio Photo: © Jane Beiles

Custom Rug in BLUE, Wave™ Location: Supergoop!, New York, NY Office Design: Collected Design Studio Photo: © Jane Beiles

Tiles in WALNUT, Ikat™ Dova-Crow, Utrecht, The Netherlands Architect: Studio Frits Photos: Jurrian Neijenhuis