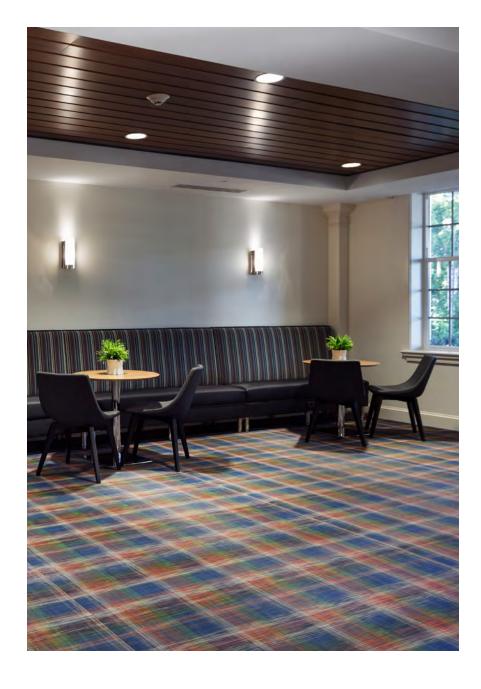

Wall Textiles in CARBON, Basketweave™ Boston Consulting Group, Seattle, WA, USA Photo: Spencer Lowell Design: SkB Architects

Custom Rug in BLUE, Wave™ Location: Supergoop!, New York, NY Office Design: Collected Design Studio Photo: © Jane Beiles