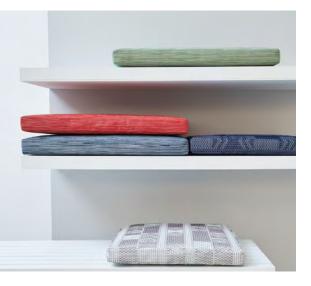

#### Rugs

Suitable for indoor and outdoor use, Rugs are made of Chilewich signature woven textiles bonded to a flexible latex underlayer. This durable, commercial-grade backing helps to protect the floor while providing enhanced slip resistance and increased comfort underfoot.

Rugs are finished with self-bound edges. Made by folding the face fabric over the edge of the mat and sewing it into place, this unique finishing step provides a clean look.

Custom sizes are available in all weaves.