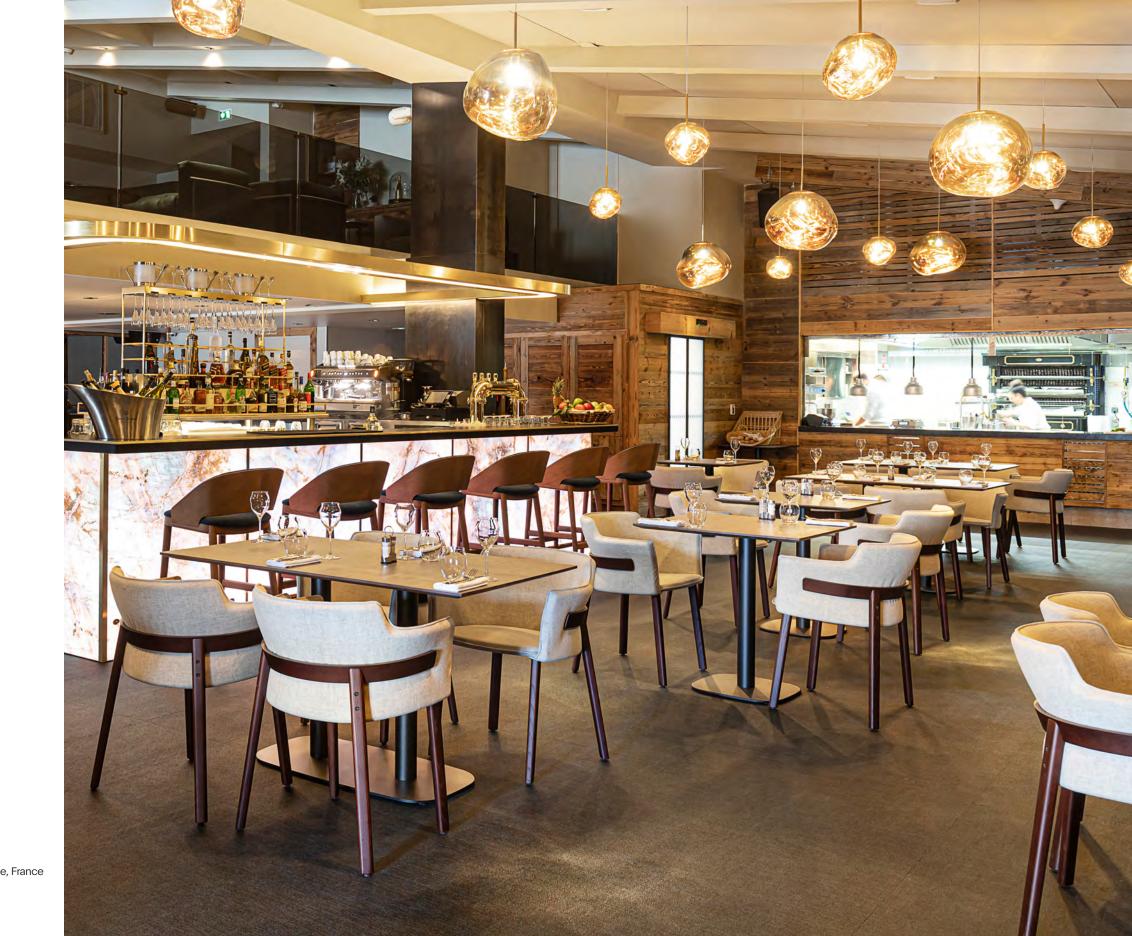

Tiles in COFFEE, Bouclé™ Le Katz Restaurant at The Chabichou Hotel & Spa, Savoie, France Photo: Florian Peallat

Tiles in COFFEE, Bouclé™ Le Katz Restaurant at The Chabichou Hotel & Spa, Savoie, France Photo: Florian Peallat