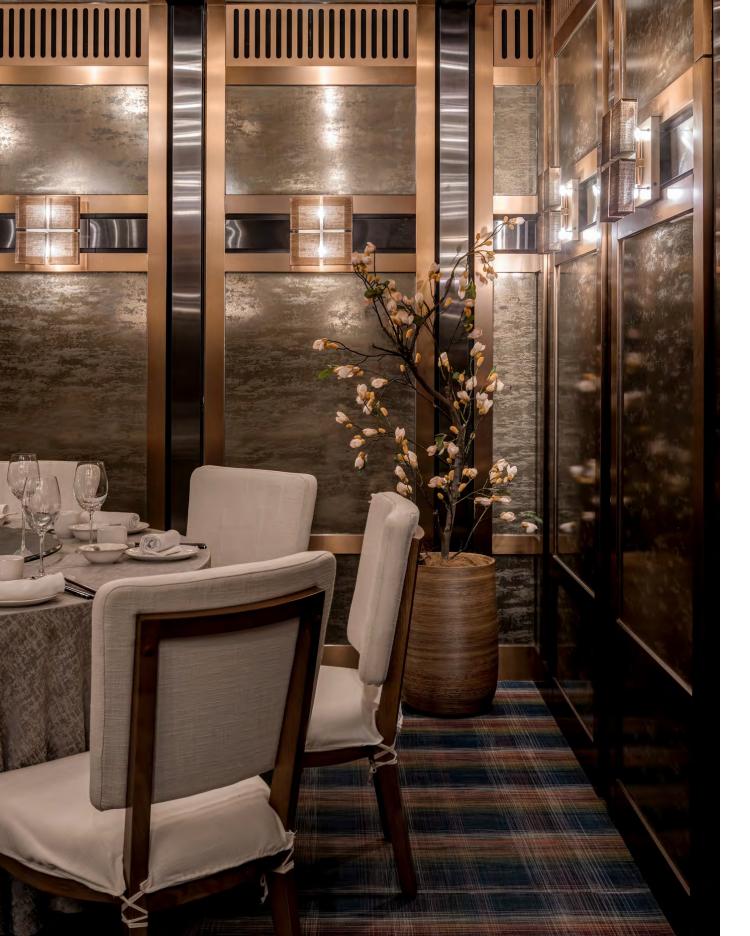

Tiles in NEWSPRINT and NOIR, Bouclé™ Couture House, Paris, France Photo: Serge Brison

Opposite: Tiles in BLACK/WHITE, Bouclé™ Above: Tiles in NEWSPRINT and NOIR, Bouclé™ Couture House, Paris, France Photos: Serge Brison