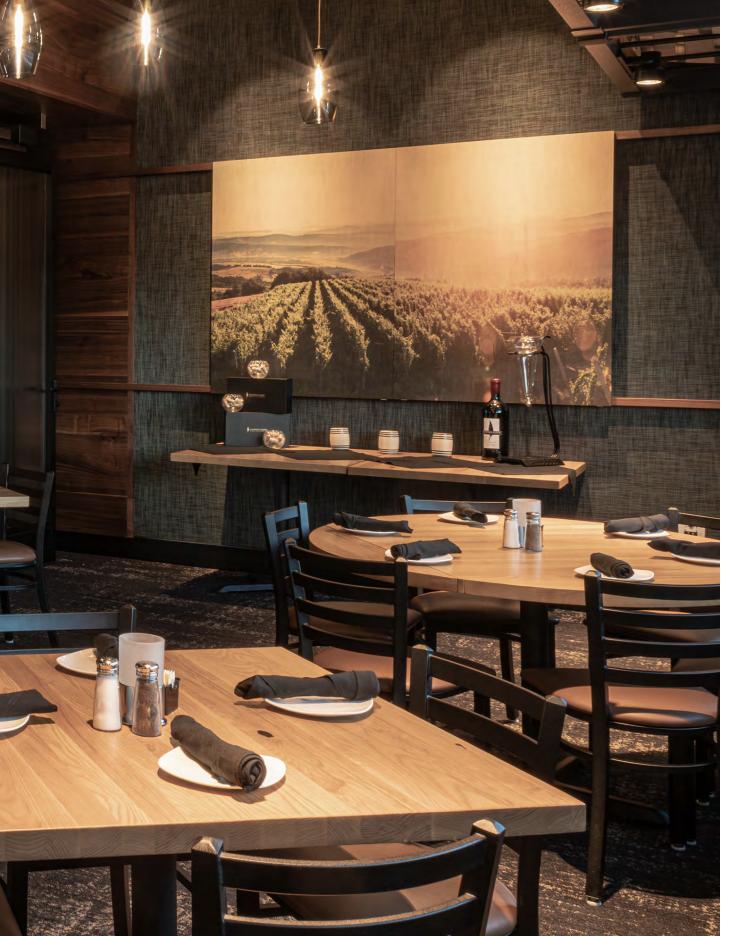

Opposite: Wall Textiles in DARK WALNUT, Mini Basketweave™ Above: Wall Textiles in CHALK, Bamboo™ Cooper's Hawk, Kentwood, MI, USA Photos: Brian Kelly Design: Aria Group

Wall Textiles in GREY, Plaid™ Peel Pizza, St. Louis, MO, USA Photo: Jeff Wellman Design: Gray Design Group