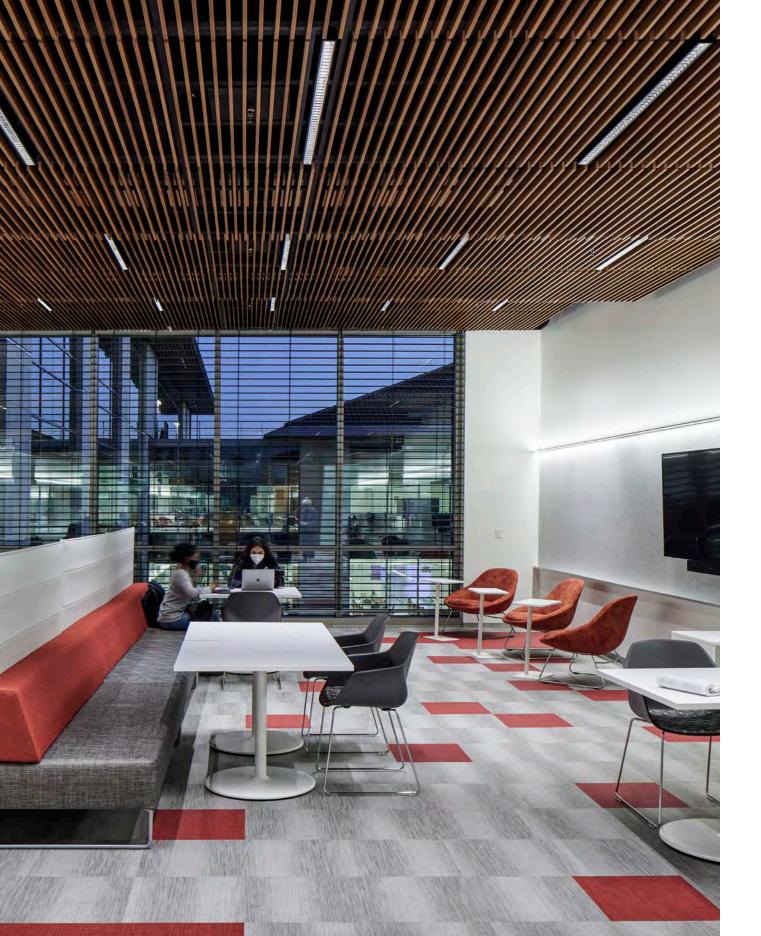

Tiles in MARBLE, Basketweave™ Consulting Firm, USA Photo: Garret Rowland Design: Gensler

Tiles in TEAK, Fresco™ EST, Melissa, TX, USA Photos: Matthew Niemann

Tiles in BLUEBERRY, Bouclé™ Analog Devices World Headquarters, Wilmington, MA, USA Photo: Robert Benson Photography Design: Baker Design Group

Tiles in BLUEBERRY, Bouclé™ Analog Devices World Headquarters, Wilmington, MA, USA Photos: Robert Benson Photography Design: Baker Design Group

Wall Textiles in LAGOON, Bouclé™ NCARB, Washington, DC, USA Design: OTJ Architects