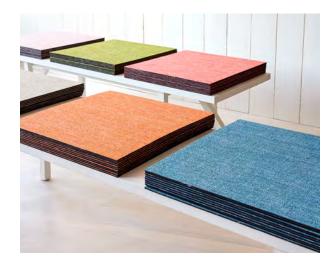

### Tiles and Planks

Modular 18" (45.7 cm) square Tiles or 6"  $\times$  36" rectangular Planks (15.2  $\times$  91.4 cm) are made of Chilewich signature woven textiles bonded either to BioFelt<sup>®</sup> — an innovative felt and vinyl backing system—or to a vinyl backing. Chilewich has been granted U.S. Patent 7,326,661 for these innovative tiles.

BioFelt<sup>®</sup> backing is recommended for use in commercial, retail, healthcare, and hospitality environments. Installed with adhesives, BioFelt<sup>®</sup> offers cushioning underfoot while providing a waterproof layer of protection against stains and spills, making it easier to clean and quicker to dry. The post-consumer recycled content of BioFelt<sup>®</sup>-backed tiles exceeds 27%.

Vinyl backing is recommended in areas with heavy rolling traffic and for fitness and outdoor applications.