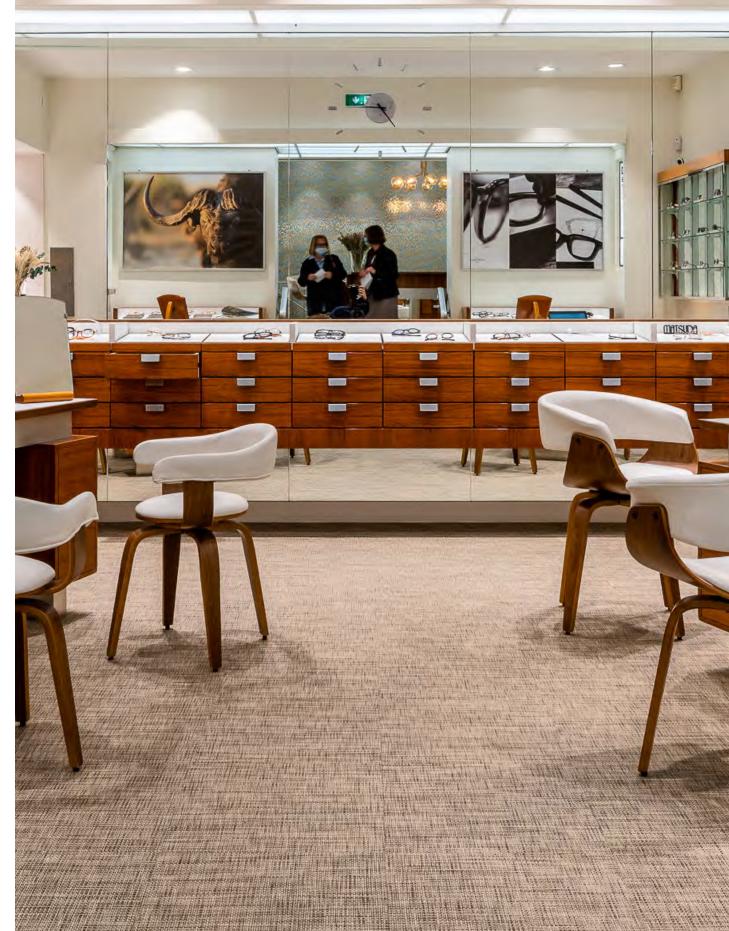

Tiles in BARK, Basketweave™ Coffignon Optique, Paris, France Photo: © HESTIA Photo Design: Ségolène Toussaint Architecte

Tiles in BARK, Basketweave™ Coffignon Optique, Paris, France Photo: © HESTIA Photo Design: Ségolène Toussaint Architecte