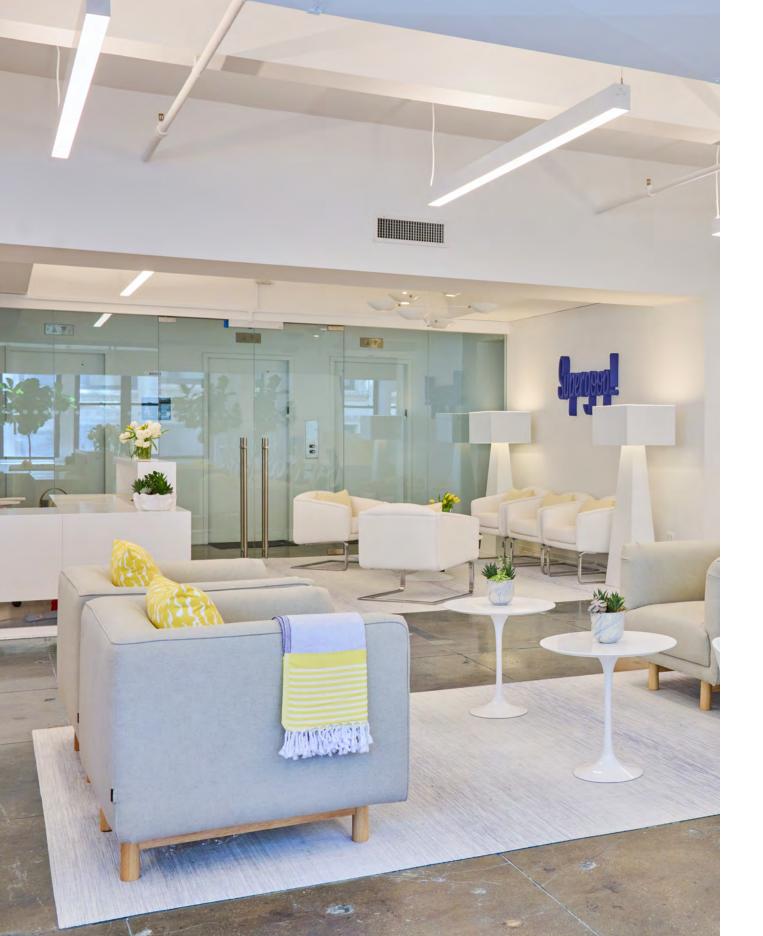

Wall Textiles in CARBON, Basketweave™ Boston Consulting Group, Seattle, WA, USA Photo: Spencer Lowell Design: SkB Architects

Custom Rug in BLUE, Wave™ Location: Supergoop!, New York, NY Office Design: Collected Design Studio Photo: © Jane Beiles

Custom Rug in BLUE, Wave™ Location: Supergoop!, New York, NY Office Design: Collected Design Studio Photo: © Jane Beiles

Tiles in WALNUT, Ikat™ Dova-Crow, Utrecht, The Netherlands Architect: Studio Frits Photos: Jurrian Neijenhuis