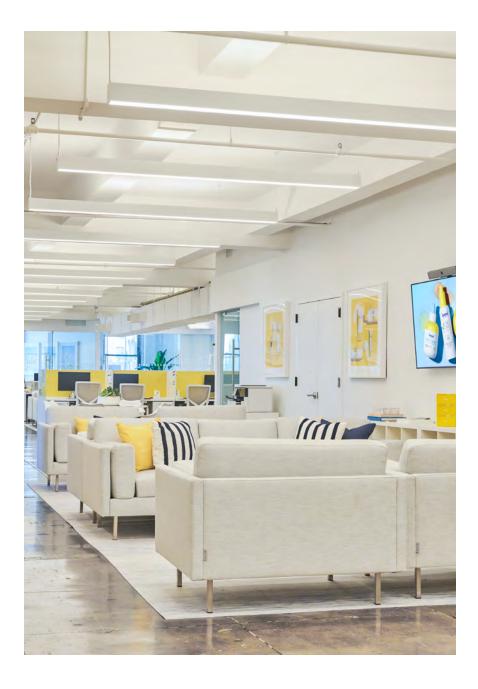

Wall Textiles in CARBON, Basketweave™ Boston Consulting Group, Seattle, WA, USA Photo: Spencer Lowell Design: SkB Architects

Custom Rug in BLUE, Wave™ Location: Supergoop!, New York, NY Office Design: Collected Design Studio Photo: © Jane Beiles