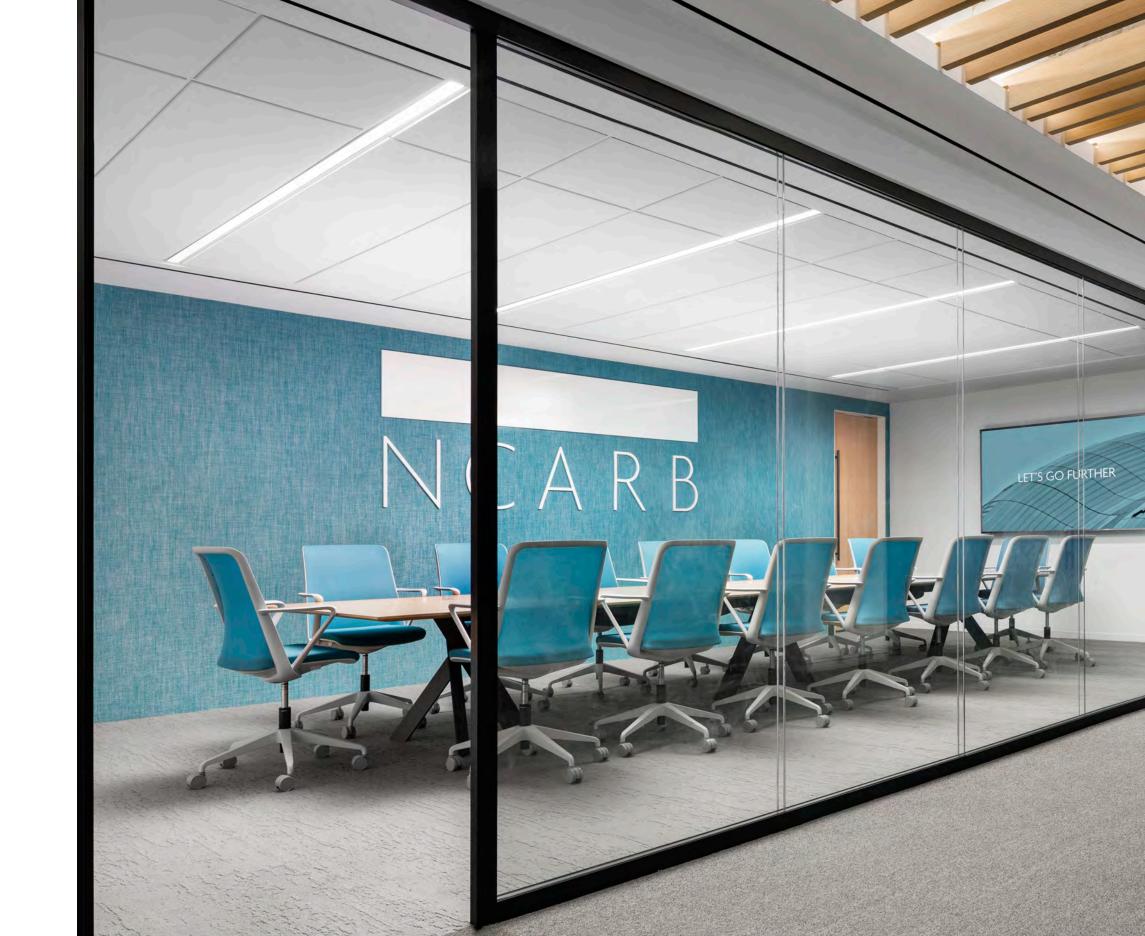

Tiles in BLUEBERRY, Bouclé™ Analog Devices World Headquarters, Wilmington, MA, USA Photos: Robert Benson Photography Design: Baker Design Group

Wall Textiles in LAGOON, Bouclé™ NCARB, Washington, DC, USA Design: OTJ Architects