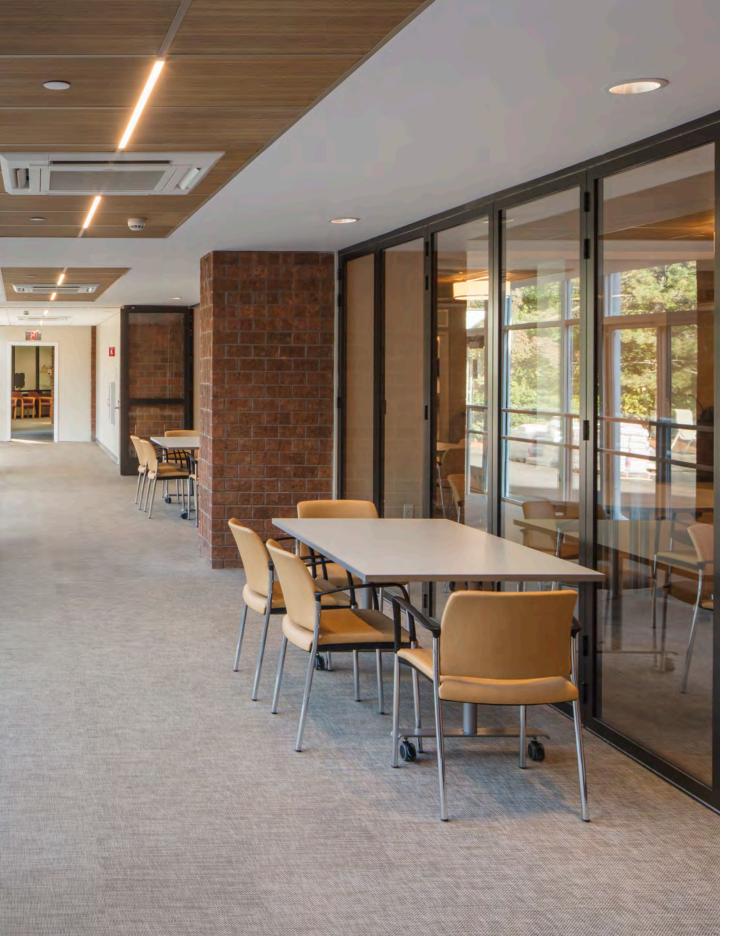

Opposite: Rolls in LATTE, Basketweave<sup>™</sup> Above: Tiles in LATTE, Basketweave<sup>™</sup> Pharmaceutical Corporation, USA Photos: Halkin | Mason Photography Design: Granum A / I

Wall Textiles and Tiles in TEAK, Fresco™ Simplex, Chicago, IL, USA Photo: Arthur Garcia-Clemente / AKGO Designs Inc. Design: Partners by Design