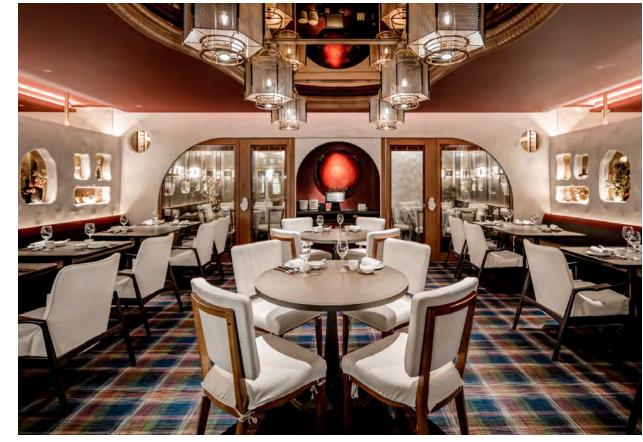

Tiles in NEWSPRINT and NOIR, Bouclé™ Couture House, Paris, France Photo: Serge Brison

Opposite: Tiles in BLACK/WHITE, Bouclé™ Above: Tiles in NEWSPRINT and NOIR, Bouclé™ Couture House, Paris, France Photos: Serge Brison