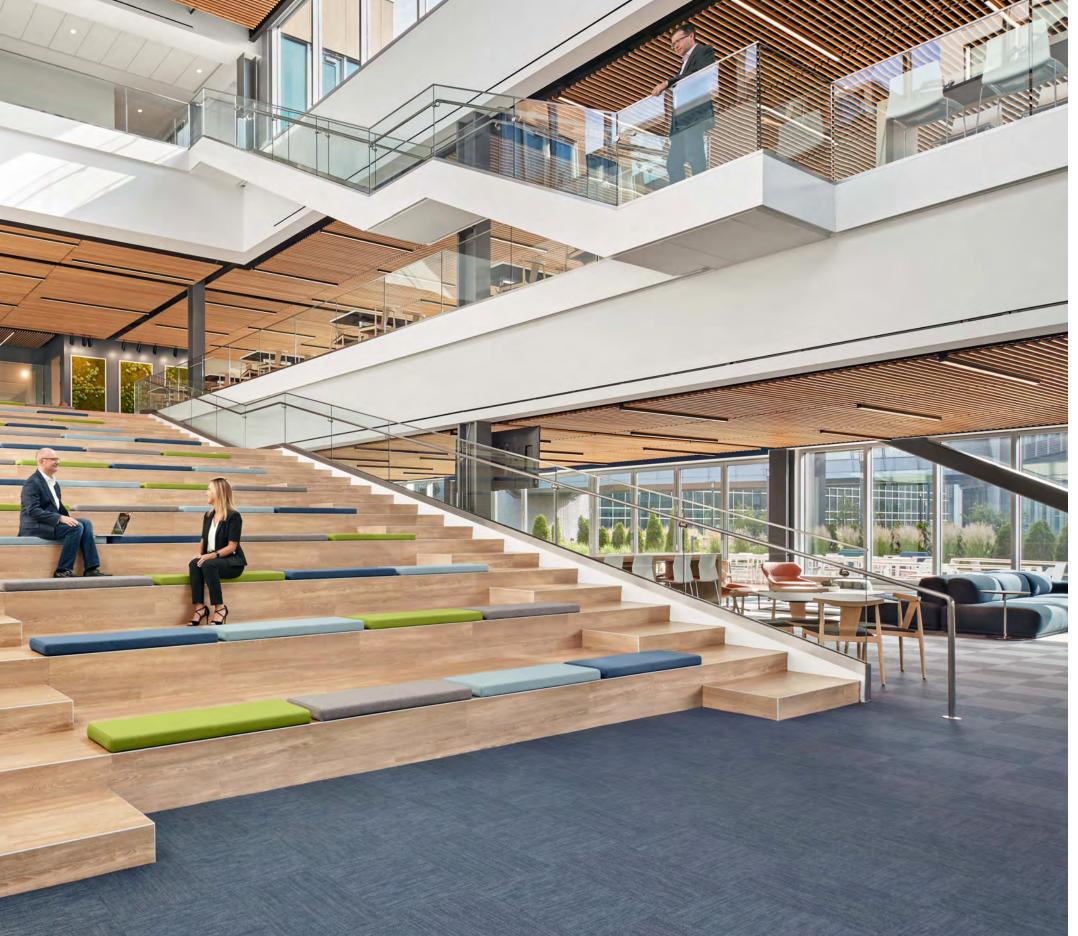

Tiles in MARBLE, Basketweave™ Consulting Firm, USA Photo: Garret Rowland Design: Gensler

Tiles in TEAK, Fresco™ EST, Melissa, TX, USA Photos: Matthew Niemann

Tiles in BLUEBERRY, Bouclé™ Analog Devices World Headquarters, Wilmington, MA, USA Photo: Robert Benson Photography Design: Baker Design Group

Tiles in BLUEBERRY, Bouclé™ Analog Devices World Headquarters, Wilmington, MA, USA Photos: Robert Benson Photography Design: Baker Design Group

Wall Textiles in LAGOON, Bouclé™ NCARB, Washington, DC, USA Design: OTJ Architects