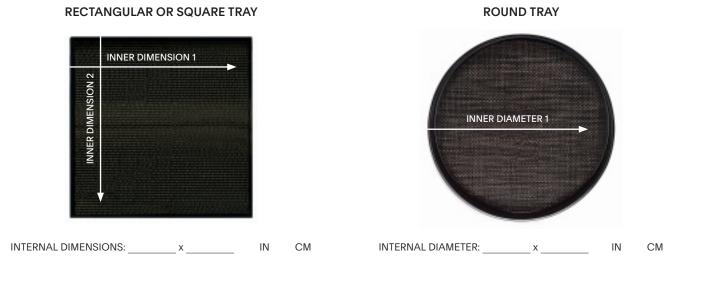

#### MEASURING INSTRUCTIONS

In order to produce your tray liner to your exact specifications, please follow these instructions and measure your tray precisely and accurately. This form only applies to production of simple square/rectangle shapes and perfectly round trays - other dimensions may require more detail and/or an actual tray sample to ensure accurate fitting.

#### CUSTOM TRAYLINERS ARE SUBJECT TO A (-)3/8" / (-)1CM SIZE TOLERANCE FROM SIZE LISTED BELOW

On your order, please indicate that your custom placemats are for "tray liners" so we can ensure that we test the mats to fit inside the dimensions provided below before shipping.

#### HOW TO MEASURE YOUR TRAY FOR TRAY LINERS