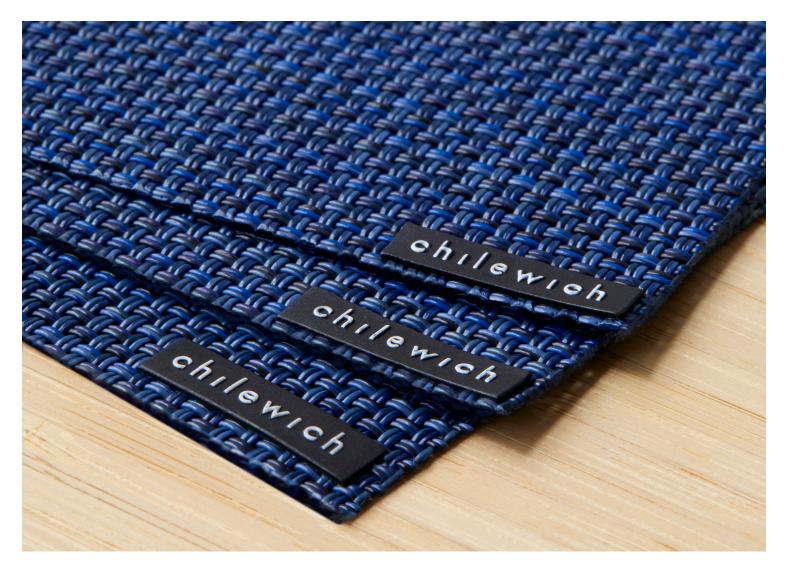

## A New Way to Customize

Add your logo to a design icon.

In hospitality, personal touches make all the difference. We invite you to enhance any dining experience with signature Chilewich table mats that feature your logo alongside our own.

- · Available exclusively to hospitality professionals.
- Your logo can be featured in addition to the Chilewich label or can be combined with our logo to create a singular permanent label.
- Custom label place mats are available in stock sizes and custom rectangles.
- Choose between black or clear labels.