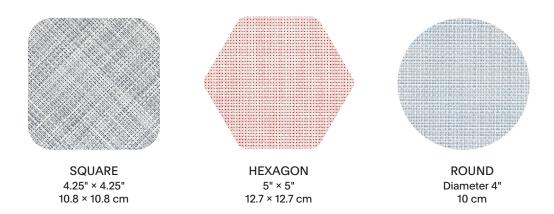

Made in the USA for indoor and outdoor use, each coaster features a signature Chilewich weave and a soft yet sturdy BioFelt® backing, which combines an integrated moisture barrier with recycled felt.

Choose from 3 versatile shapes Bamboo, Basketweave, and Mini Basketweave and over 49 multi-tonal colorways. Lead time is 3-4 weeks. 200 piece minimum.

Unbacked coasters are also available in the majority of Chilewich fabrics. The MOQ is just 1 piece and pricing is a function of quantity, the more ordered the lower the cost. These can be made into 4"/10cm rounds or squares