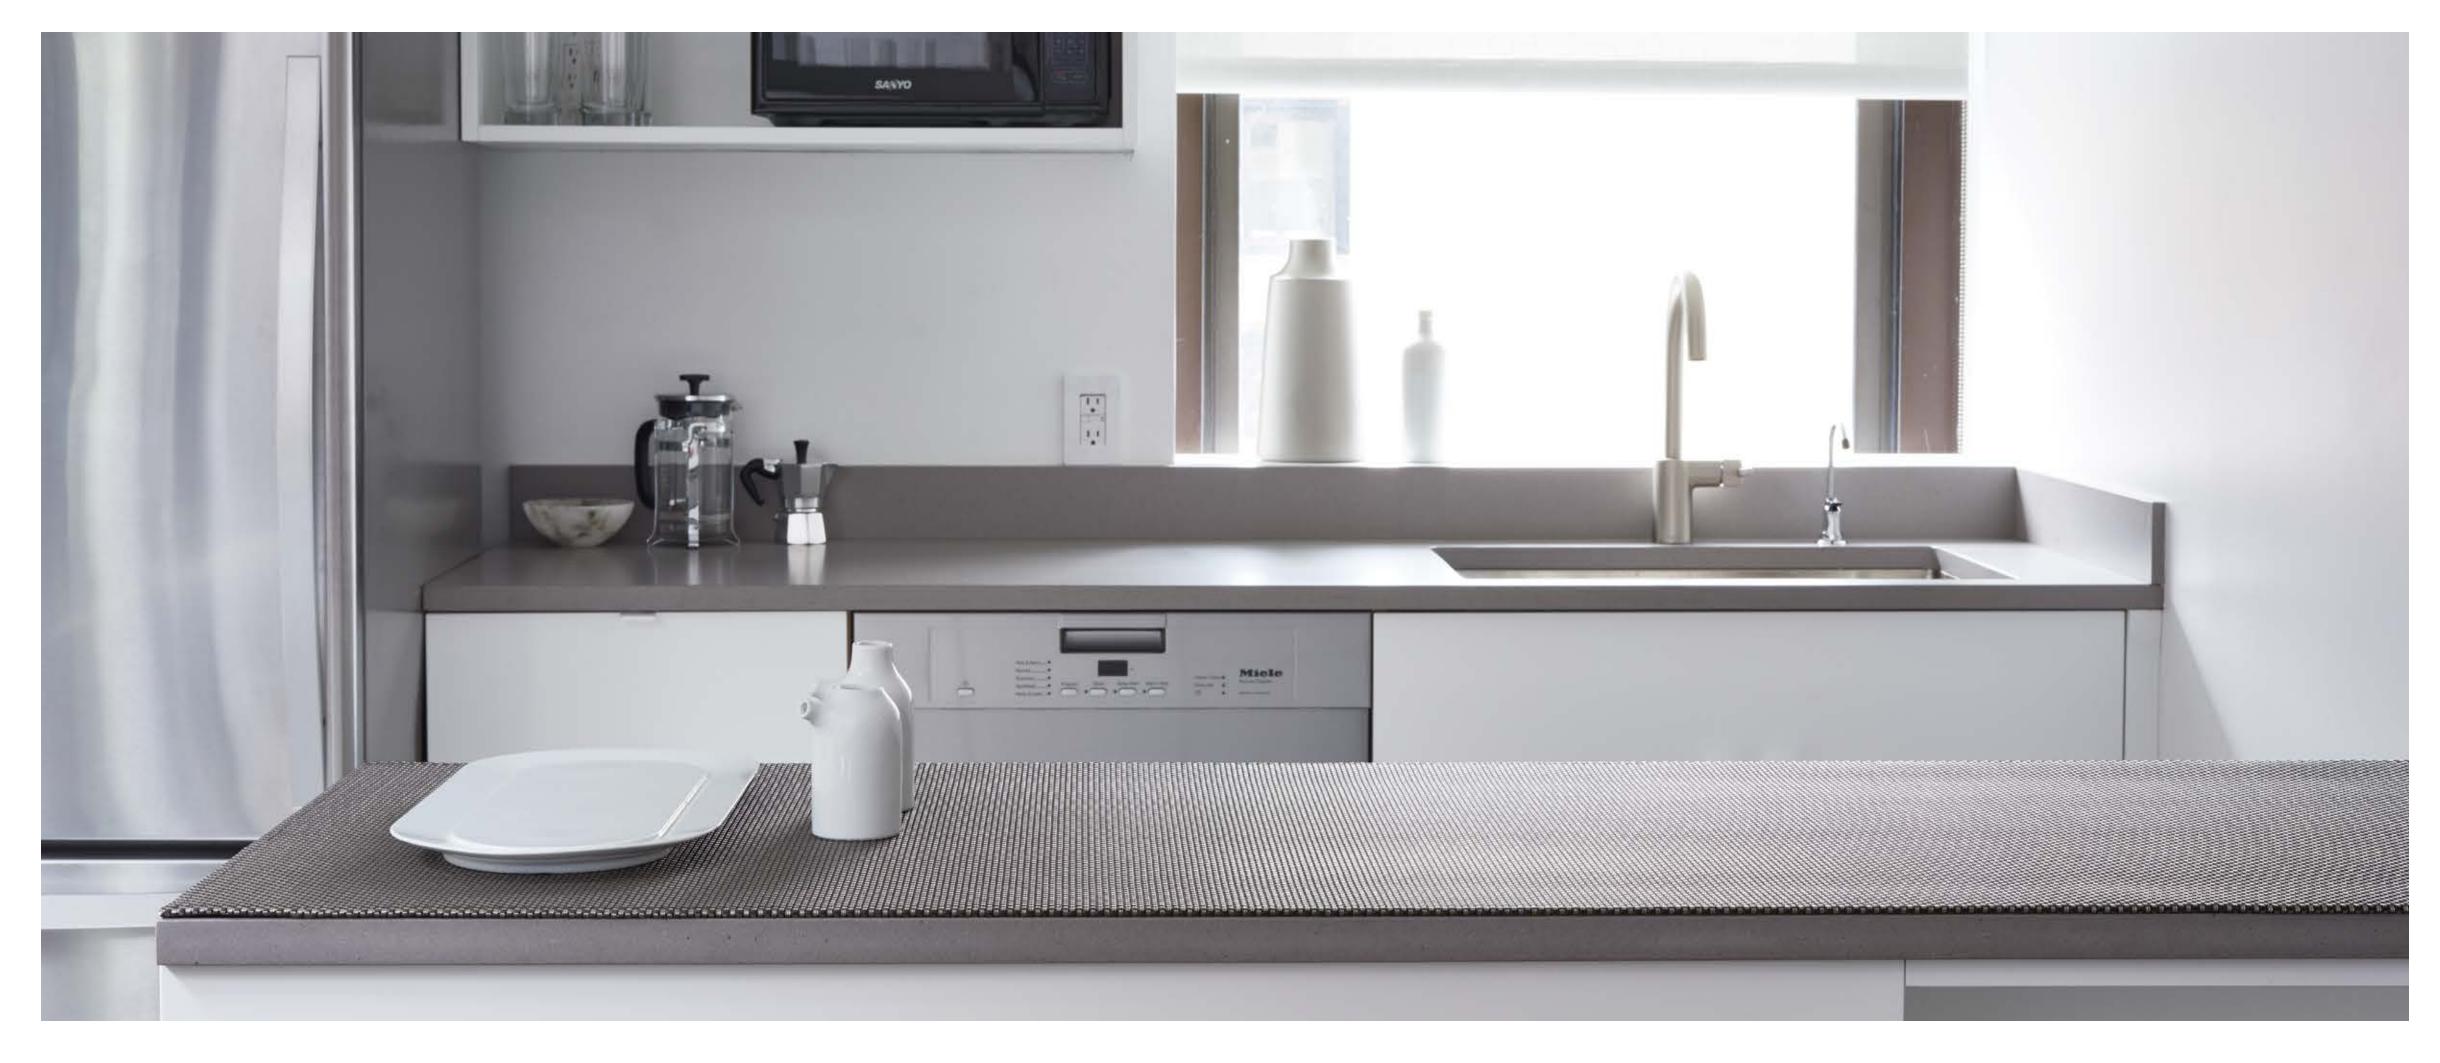

## Worktop in a corporate kitchenette and coffee station.

Worktop: BASKETWEAVE, Titanium. Corporate kitchen. Photo: Megan Senior

Worktop: BASKETWEAVE, Denim.

Worktop: BASKETWEAVE, Seaglass.

Worktop: MINI BASKETWEAVE, Espresso.