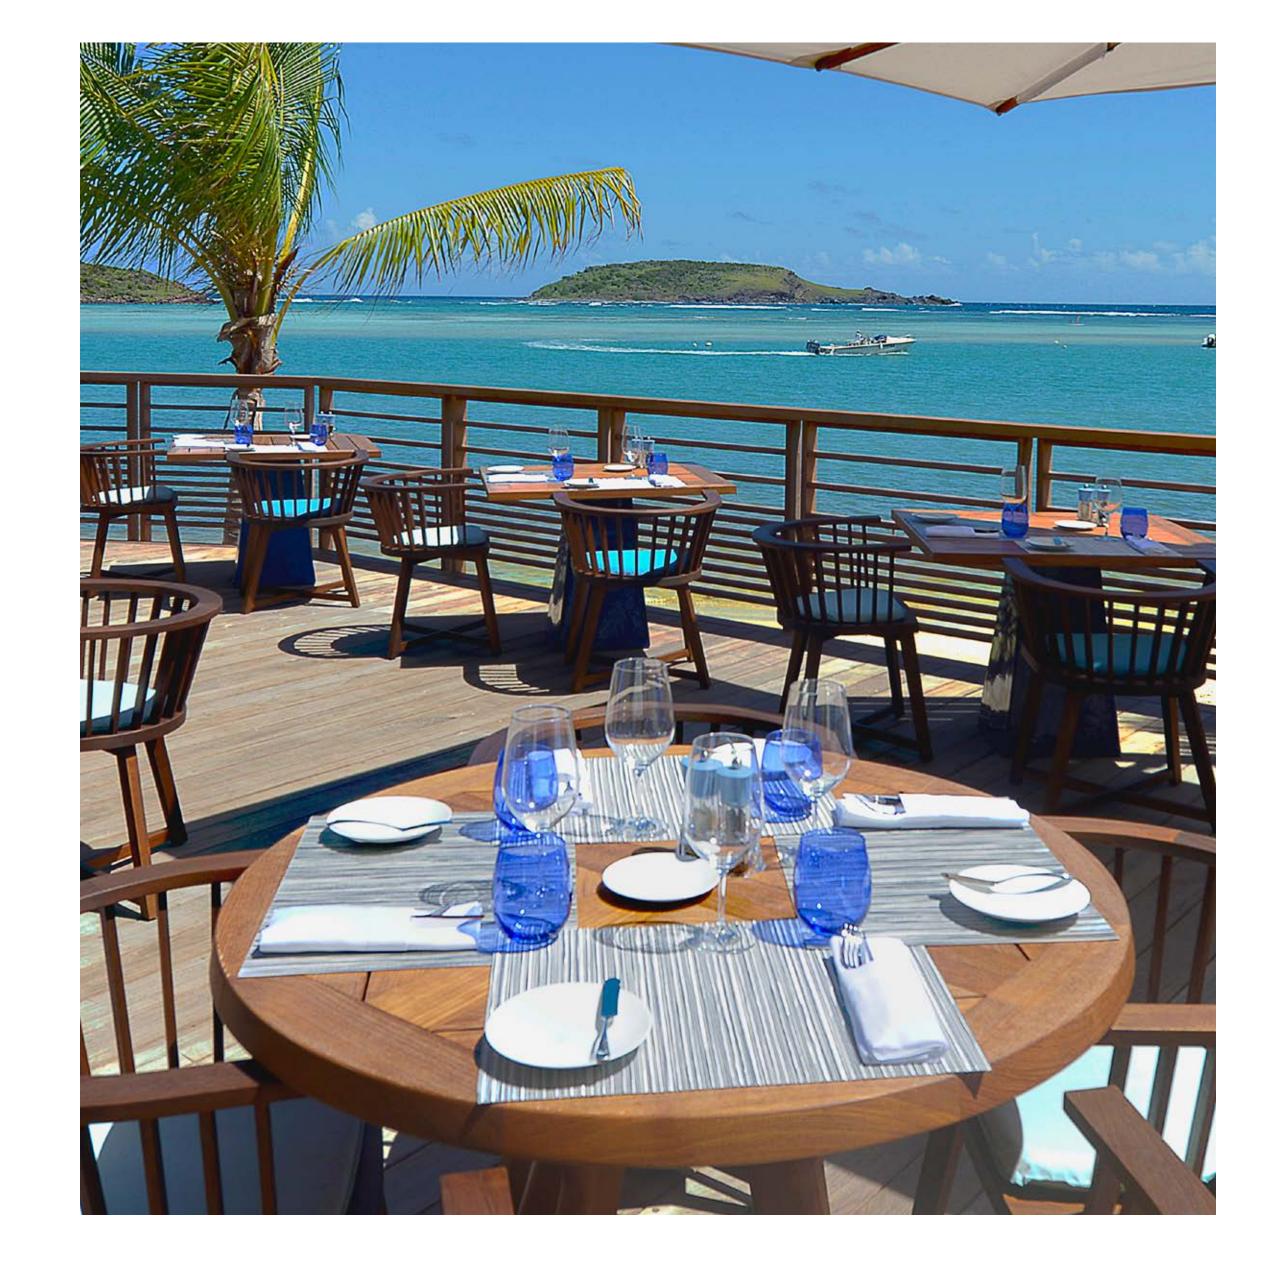

chilewich

Beautiful and functional, Chilewich placemats enhance dining experiences at the world's finest restaurants.

Now, nearly twenty years after introducing the textiles that transformed table-setting, Chilewich has developed a design solution for the "back of house." To prepare for service, professional kitchens have historically covered the pass with paper or a tablecloth secured by tape.

### Select restaurants, hotels, and workplaces using Chilewich worktops

chilewich