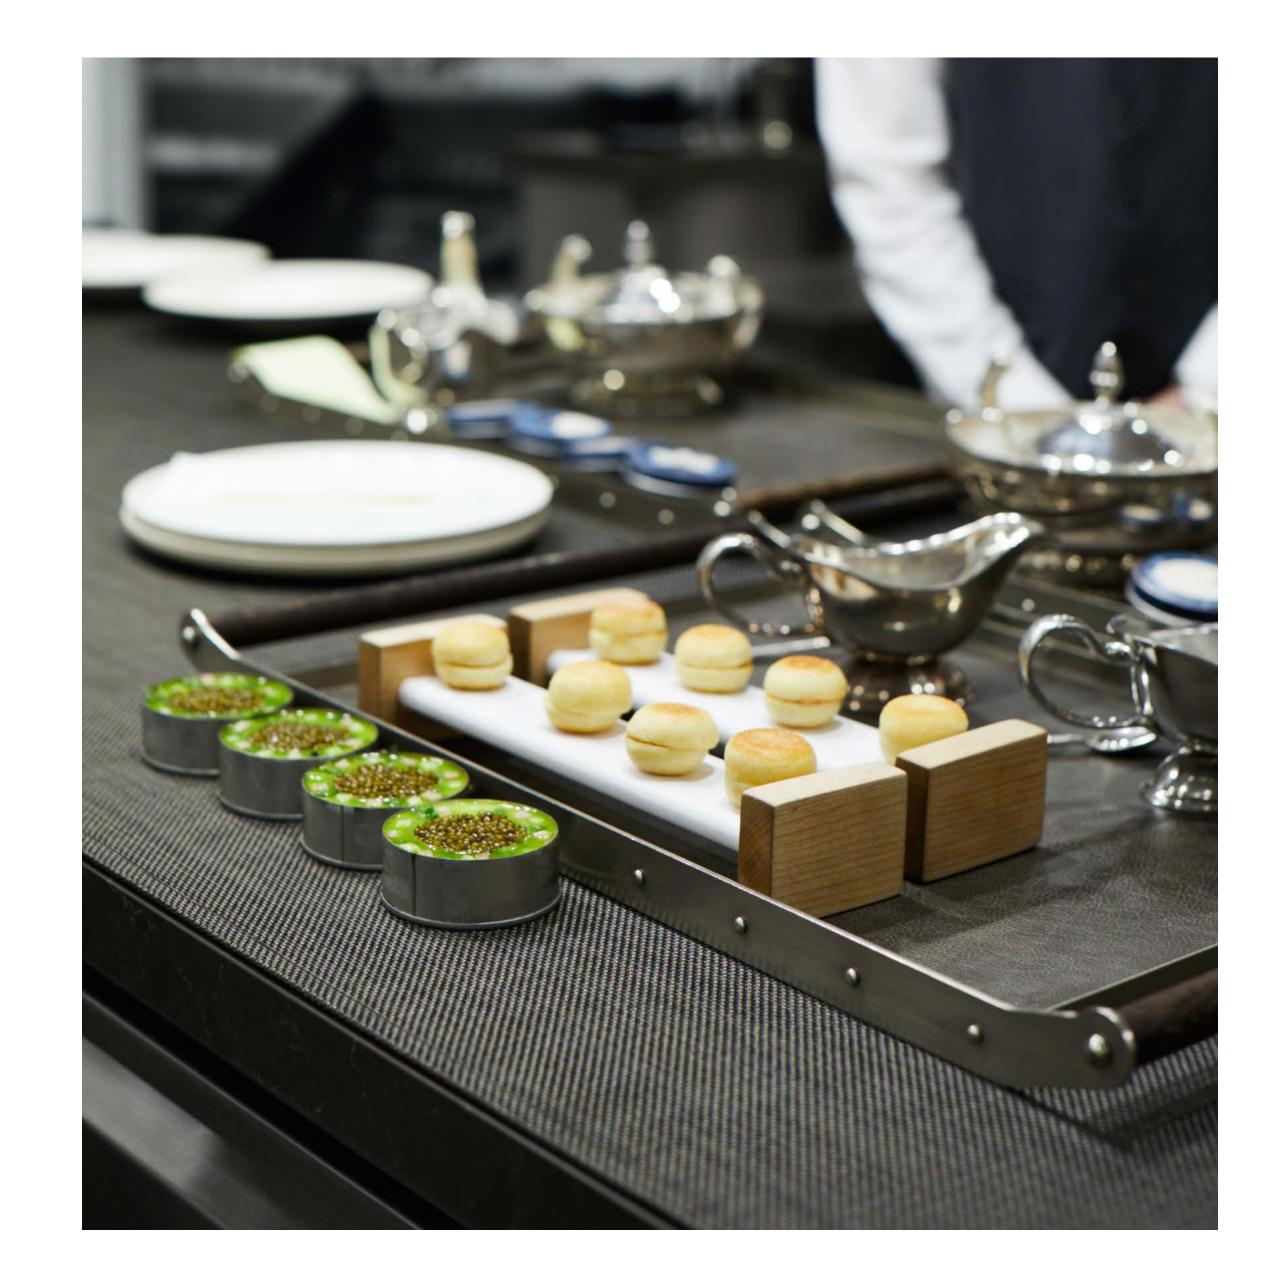

# Seeking a more thoughtful solution to the daily task of preparing the pass, chef Daniel Humm of Eleven Madison Park came to Chilewich.

Worktop: MINI BASKETWEAVE, Espresso.

Above: Daniel Humm and Sandy Chilewich, Eleven Madison Park, New York, NY

Photo: © Winnie Au

Developed to address the functional demands and aesthetic priorities of professional kitchens, the Worktop protects virtually any surface with elegant, durable, fully customized woven coverings.

Worktop: MINI BASKETWEAVE, Espresso.

Photo: © Winnie Au

With a waterproof, non-slip, antimicrobial backing, Worktops also help to minimize breakage of tableware and decrease ambient noise.

Worktop: MINI BASKETWEAVE, Espresso. Eleven Madison Park, New York, NY. Photo: © Winnie Au