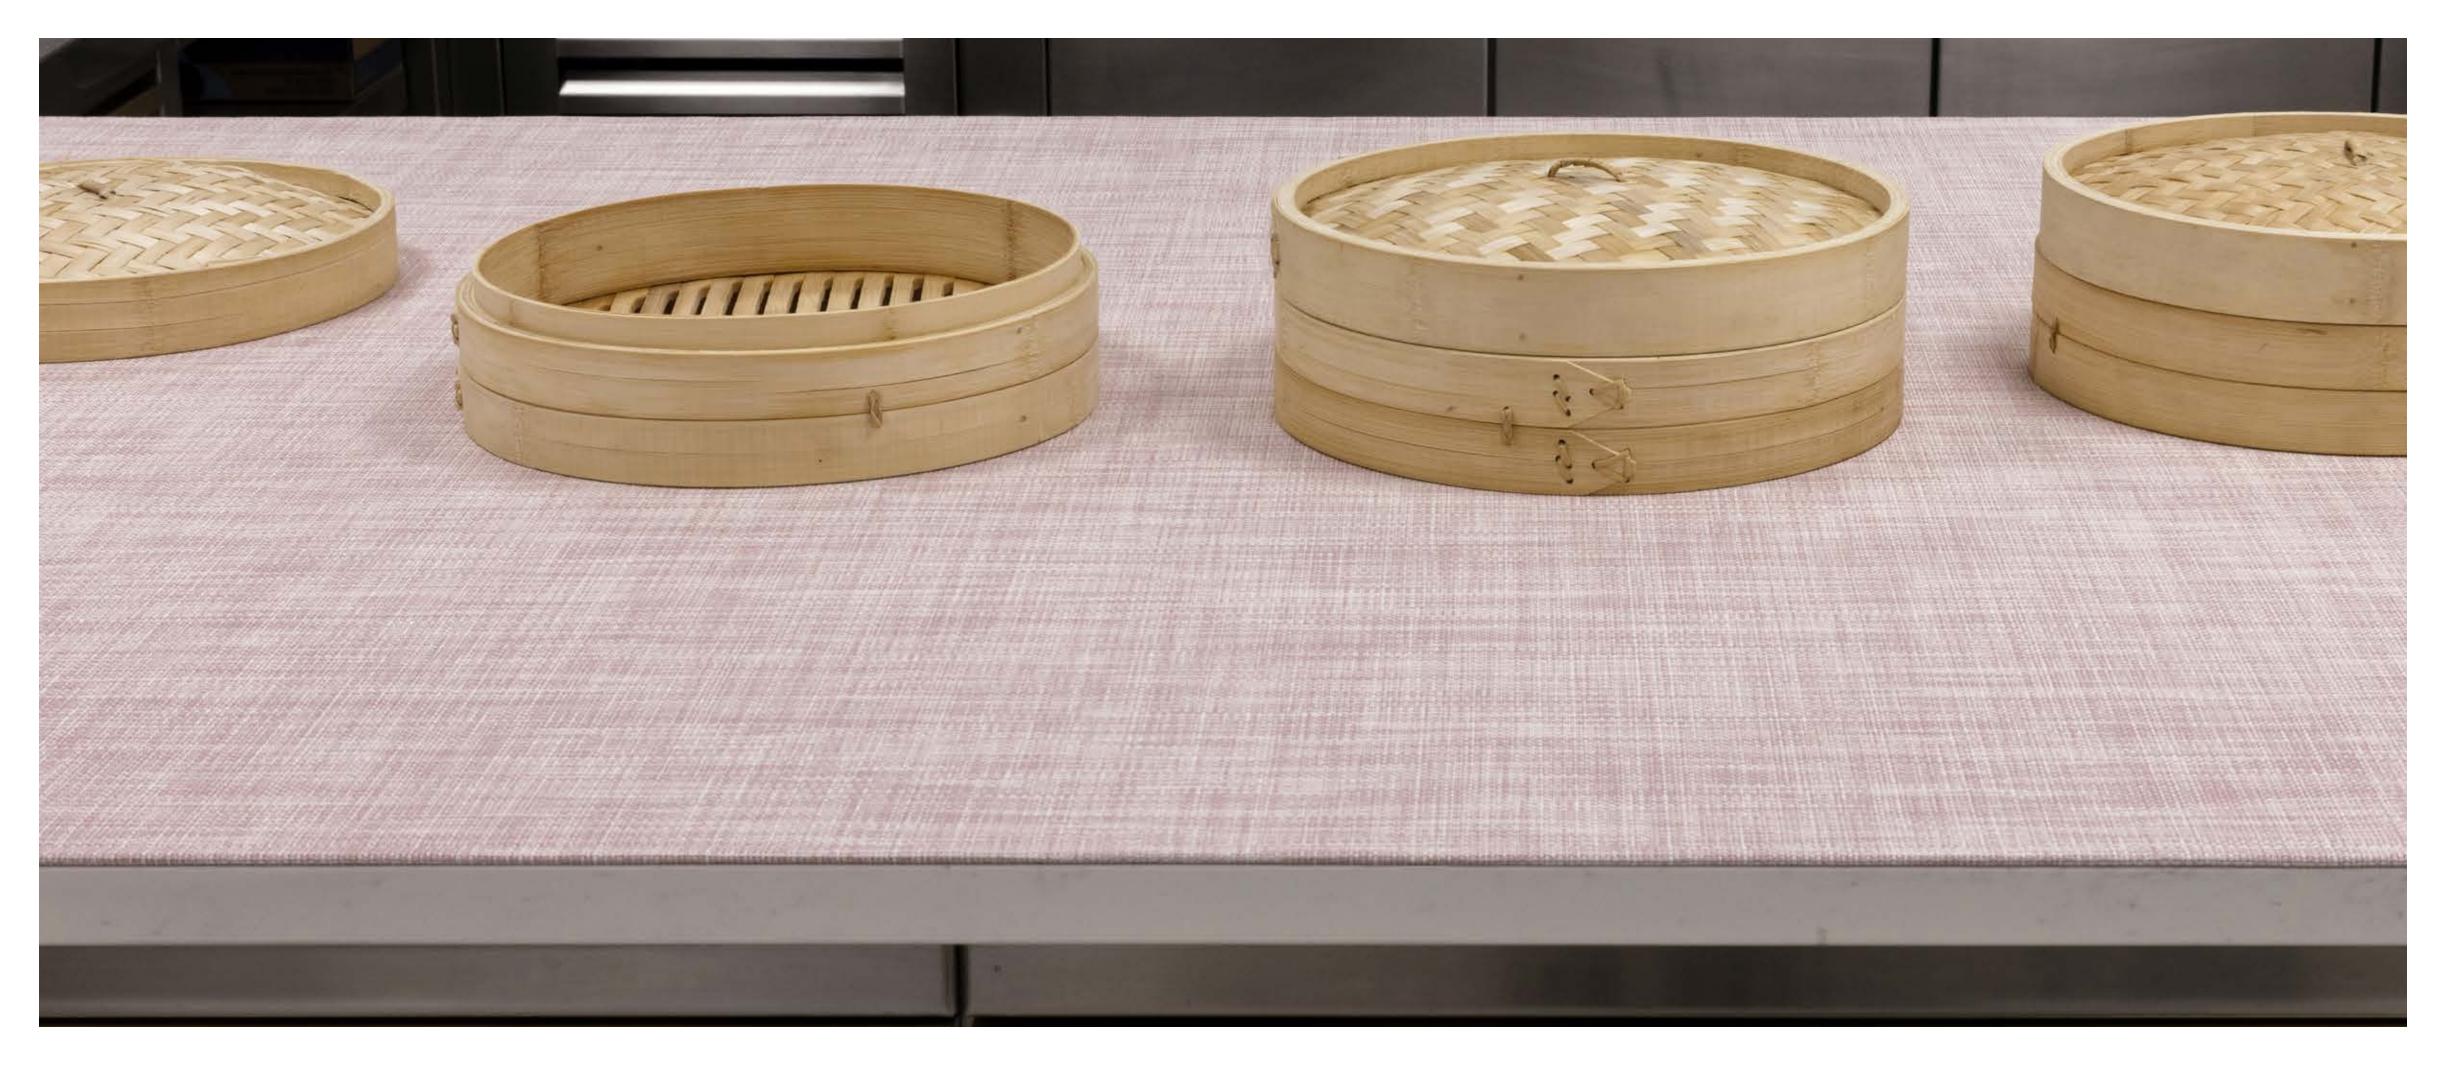

#### ... to a touch of Blush in the kitchen.

Worktop: MINI BASKETWEAVE, Blush. The Grill, New York, NY. Photo: Antoine Bootz

Worktop: MINI BASKETWEAVE, Blush. The Grill, New York, NY. Photo: Antoine Bootz Commercial kitchens are just the beginning.
Worktop can be applied in various spaces, including meeting rooms, corporate kitchens, banquets, coffee/beverage stations, in-room dining, and as tray liners.