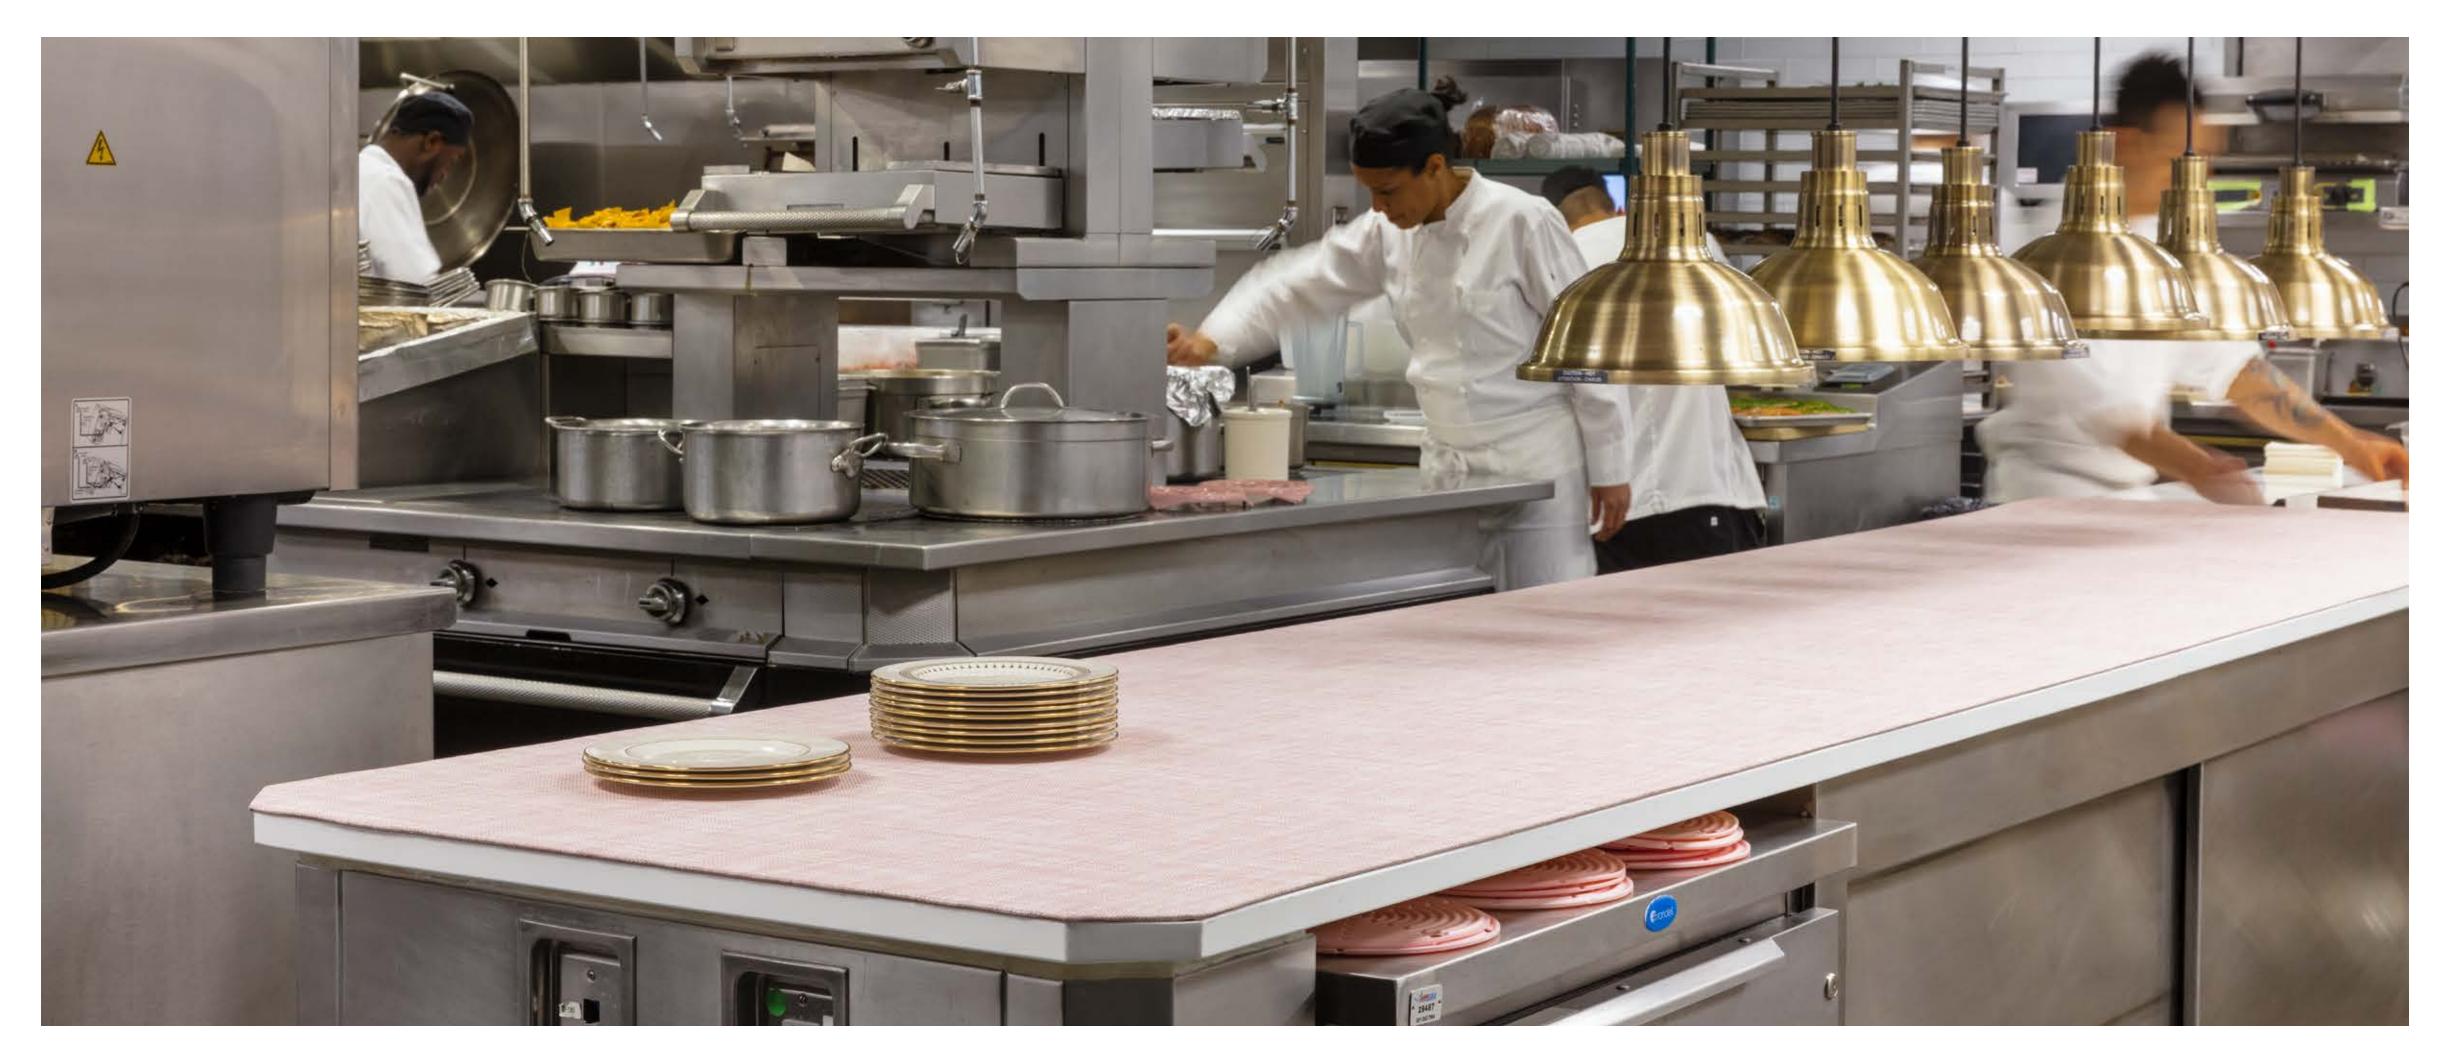

#### ... to a touch of Blush in the kitchen.

Worktop: MINI BASKETWEAVE, Blush. The Grill, New York, NY. Photo: Antoine Bootz

Worktop: MINI BASKETWEAVE, Blush. The Grill, New York, NY. Photo: Antoine Bootz Commercial kitchens are just the beginning.
Worktop can be applied in various spaces, including meeting rooms, corporate kitchens, banquets, coffee/beverage stations, in-room dining, and as tray liners.