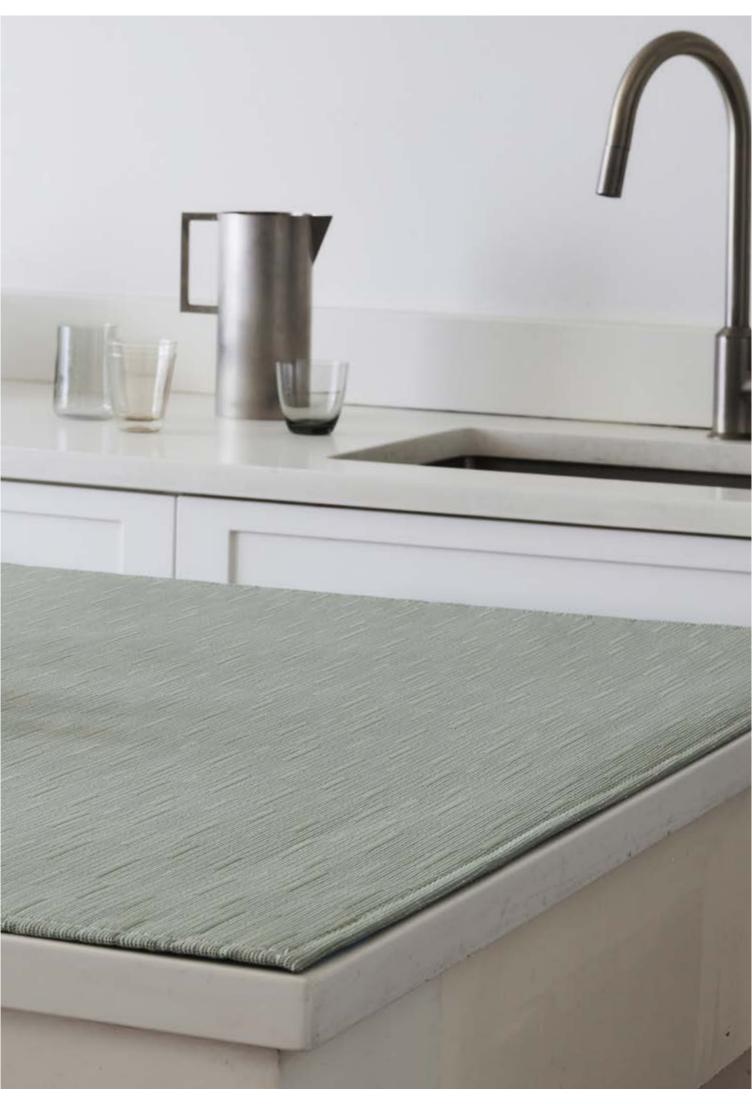

## Worktop in a corporate kitchenette and coffee station.

Worktop: BASKETWEAVE, Titanium. Corporate kitchen. Photo: Megan Senior

Worktop: BASKETWEAVE, Denim.

Worktop: BASKETWEAVE, Seaglass.

Worktop: MINI BASKETWEAVE, Espresso.