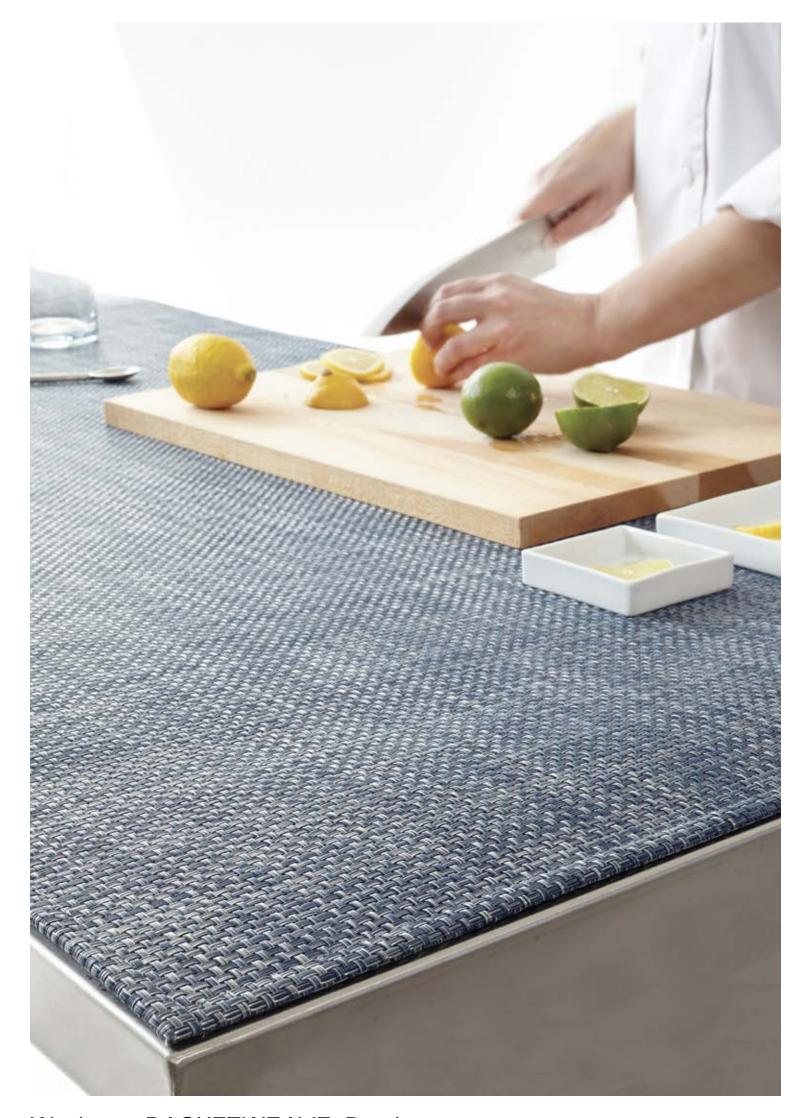

## Worktop in a corporate kitchenette and coffee station.

Worktop: BASKETWEAVE, Titanium. Corporate kitchen. Photo: Megan Senior

Worktop: BASKETWEAVE, Denim.

Worktop: BASKETWEAVE, Seaglass.

Worktop: MINI BASKETWEAVE, Espresso.