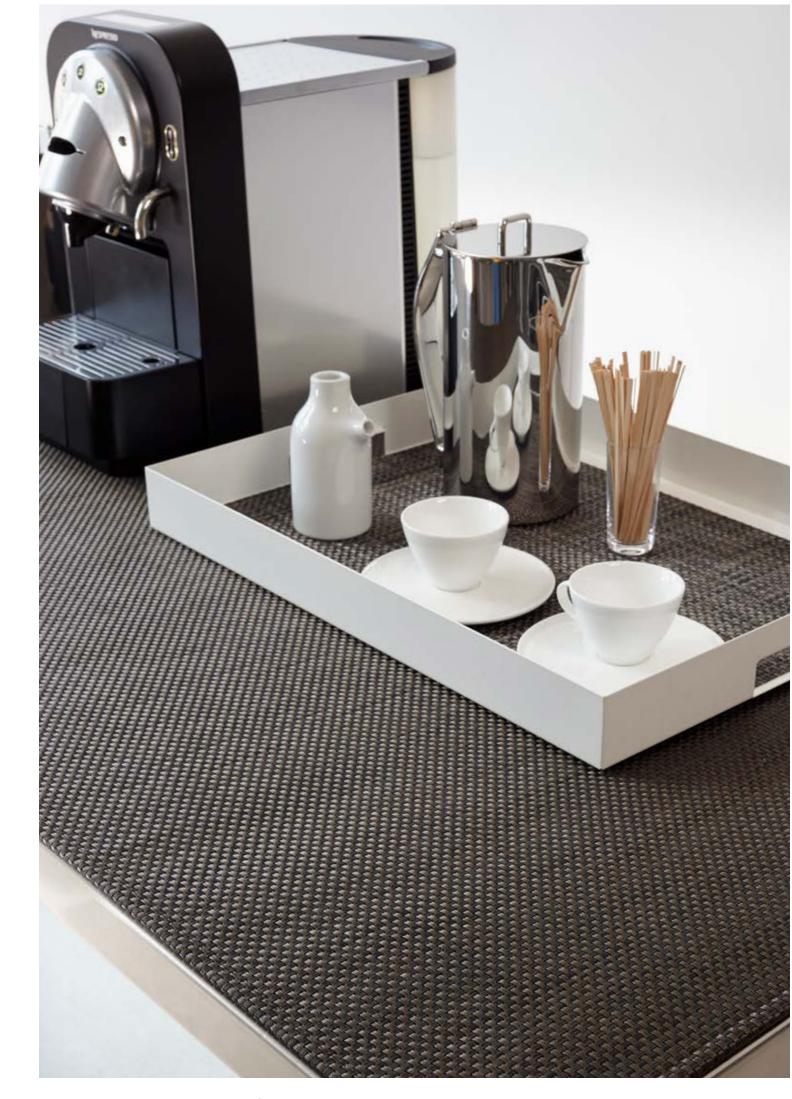

Worktop: MINI BASKETWEAVE, Espresso.

Photo: © Winnie Au

With a waterproof, non-slip, antimicrobial backing, Worktops also help to minimize breakage of tableware and decrease ambient noise.

Worktop: MINI BASKETWEAVE, Espresso. Eleven Madison Park, New York, NY. Photo: © Winnie Au

## Worktop in a corporate kitchenette and coffee station.

Worktop: BASKETWEAVE, Titanium. Corporate kitchen. Photo: Megan Senior

Worktop: BASKETWEAVE, Denim.

Worktop: BASKETWEAVE, Seaglass.

Worktop: MINI BASKETWEAVE, Espresso.