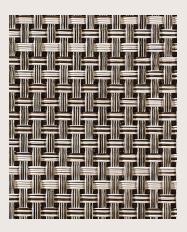

## Naturals Collection

CACAO, Cane™

The serene hues of the natural world meet rich, inviting textures in this curated selection of design solutions. Designed to complement a range of styles and spaces, these 12 multi-tonal weaves offer the dimension and character of materials such as grasscloth and linen with the proven durability and easy maintenance of all things Chilewich.

## Naturals Collection

CACAO, Cane™

SISAL, Bouclé™

GREY, Bouclé™

LEAD, Rib Weave™

CREMA, Cane™

NATURAL, Bouclé™

OYSTER, Basketweave™