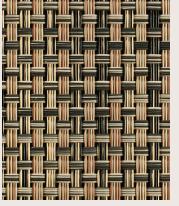

## Naturals Collection

CACAO, Cane™

The serene hues of the natural world meet rich, inviting textures in this curated selection of design solutions. Designed to complement a range of styles and spaces, these 12 multi-tonal weaves offer the dimension and character of materials such as grasscloth and linen with the proven durability and easy maintenance of all things Chilewich.

## Naturals Collection

CACAO, Cane™

SISAL, Bouclé™

GREY, Bouclé™

LEAD, Rib Weave™

CREMA, Cane™

NATURAL, Bouclé™

OYSTER, Basketweave™