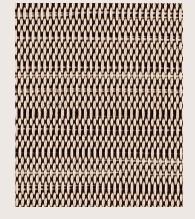

## Naturals Collection

CACAO, Cane™

The serene hues of the natural world meet rich, inviting textures in this curated selection of design solutions. Designed to complement a range of styles and spaces, these 12 multi-tonal weaves offer the dimension and character of materials such as grasscloth and linen with the proven durability and easy maintenance of all things Chilewich.

## Naturals Collection

CACAO, Cane™

SISAL, Bouclé™

GREY, Bouclé™

LEAD, Rib Weave™

CREMA, Cane™

NATURAL, Bouclé™

OYSTER, Basketweave™