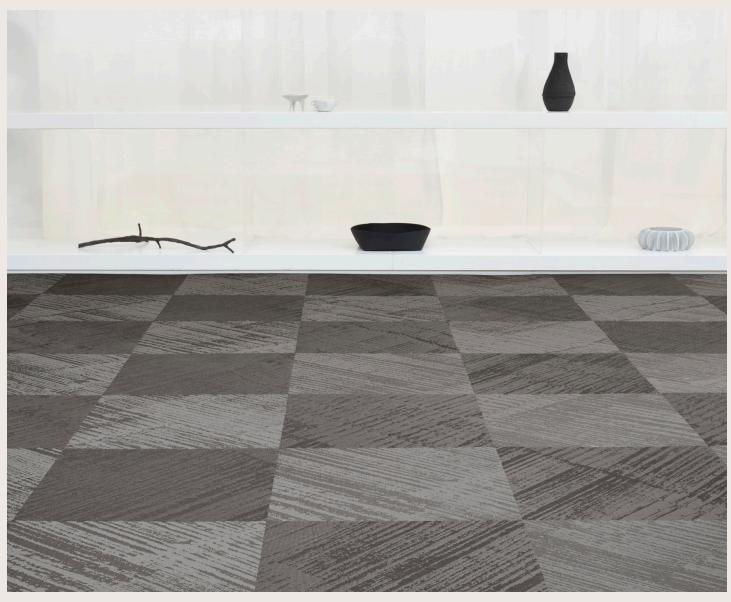

## Naturals Collection

CACAO, Cane™

The serene hues of the natural world meet rich, inviting textures in this curated selection of design solutions. Designed to complement a range of styles and spaces, these 12 multi-tonal weaves offer the dimension and character of materials such as grasscloth and linen with the proven durability and easy maintenance of all things Chilewich.

## Naturals Collection

CACAO, Cane™

SISAL, Bouclé™

GREY, Bouclé™

LEAD, Rib Weave™

CREMA, Cane™

NATURAL, Bouclé™

OYSTER, Basketweave™