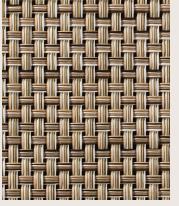

## Naturals Collection

Rugs, Wall Textiles

GRAVEL, Mini Basketweave™

PUMICE, Flare™ RUGS ONLY

PEBBLE, Thatch™ RUGS ONLY

GREY FLANNEL, Bamboo™

DUNE, Bamboo™

STONE, Swell™ RUGS ONLY