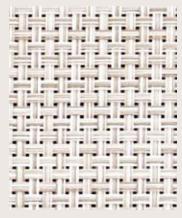

## Naturals Collection

COCONUT, Bamboo™

The serene hues of the natural world meet rich, inviting textures in this curated selection of design solutions. Designed to complement a range of styles and spaces, these 12 multi-tonal weaves offer the dimension and character of materials such as grasscloth and linen with the proven durability and easy maintenance of all things Chilewich.

COCONUT, Bamboo™

NATURAL, Basketweave™

KHAKI, Basketweave™

UMBER, Thatch™ **RUGS ONLY** 

LATTE, Basketweave™

CHINO, Bamboo™