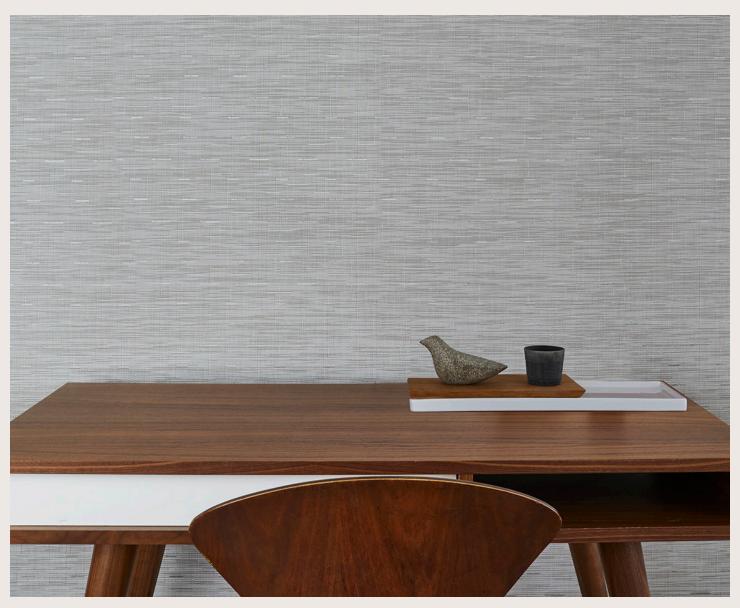

## Naturals Collection

COCONUT, Bamboo™

The serene hues of the natural world meet rich, inviting textures in this curated selection of design solutions. Designed to complement a range of styles and spaces, these 12 multi-tonal weaves offer the dimension and character of materials such as grasscloth and linen with the proven durability and easy maintenance of all things Chilewich.

## Naturals Collection

Rugs, Wall Textiles

GRAVEL, Mini Basketweave™

PUMICE, Flare™ RUGS ONLY

PEBBLE, Thatch™ RUGS ONLY

GREY FLANNEL, Bamboo™

DUNE, Bamboo™

STONE, Swell™ RUGS ONLY

COCONUT, Bamboo™

NATURAL, Basketweave™

KHAKI, Basketweave™

UMBER, Thatch™ **RUGS ONLY** 

LATTE, Basketweave™

CHINO, Bamboo™